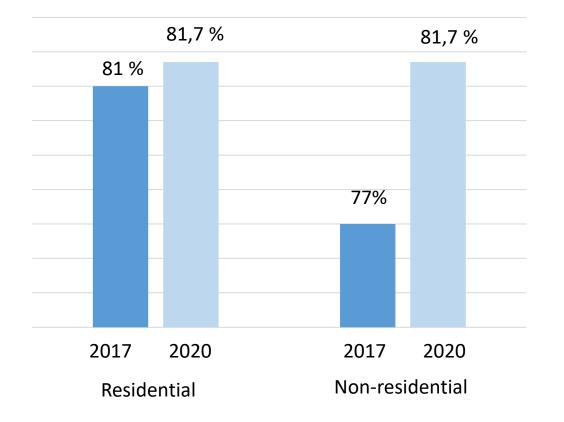

bt appeared, data on calculation of its amount, privileges/subsidies (in case of their granting/appointment),
- average consumption amount and average amount of payment for the communal service by other consumers of the relevant category (also with breakdown by classes of buildings), to whom the communal service is provided by this provider
- recommendations on possible measures for improvement of building energy efficiency, information on the state targeted and other programs for energy efficiency improvement, contact information and procedure for obtaining additional information.

#### Heat metering and consumption-based billing experiences in Ukraine

### **Lessons learned**

Key points: Financing and communication company

#### The level of heat energy meters: June 2018, October 2020



#### The level of hot water meters: June 2018, October 2020



#### Heat metering and consumption-based billing experiences in Ukraine