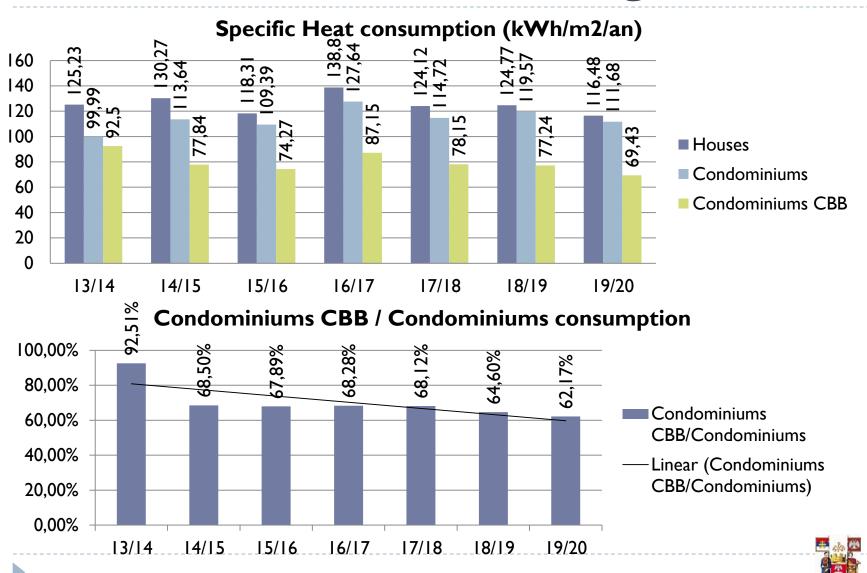

## Lessons learned – heat savings

| Heatin                                      | g season             | 13/14   | 14/15   | 15/16   | 16/17   | 17/18   | 18/19                                                                                                                                                                                                                                                                                                                                                                                                                                                                                                                                                                                                                                                                                                                                                                                                                                                                                                                                                                                                                                                                                                                                                                                                                                                                                                                                                                                                                                                                                                                                                                                                                                                                                                                                                                                                                                                                                                                                                                                                                                                                                                                          | 19/20                                                                                                                                                                                                                                                                                                                                                                                                                                                                                                                                                                                                                                                                                                                                                                                                                                                                                                                                                                                                                                                                                                                                                                                                                                                                                                                                                                                                                                                                                                                                                                                                                                                                                                                                                                                                                                                                                                                                                                                                                                                                                                                          |  |
|---------------------------------------------|----------------------|---------|---------|---------|---------|---------|--------------------------------------------------------------------------------------------------------------------------------------------------------------------------------------------------------------------------------------------------------------------------------------------------------------------------------------------------------------------------------------------------------------------------------------------------------------------------------------------------------------------------------------------------------------------------------------------------------------------------------------------------------------------------------------------------------------------------------------------------------------------------------------------------------------------------------------------------------------------------------------------------------------------------------------------------------------------------------------------------------------------------------------------------------------------------------------------------------------------------------------------------------------------------------------------------------------------------------------------------------------------------------------------------------------------------------------------------------------------------------------------------------------------------------------------------------------------------------------------------------------------------------------------------------------------------------------------------------------------------------------------------------------------------------------------------------------------------------------------------------------------------------------------------------------------------------------------------------------------------------------------------------------------------------------------------------------------------------------------------------------------------------------------------------------------------------------------------------------------------------|--------------------------------------------------------------------------------------------------------------------------------------------------------------------------------------------------------------------------------------------------------------------------------------------------------------------------------------------------------------------------------------------------------------------------------------------------------------------------------------------------------------------------------------------------------------------------------------------------------------------------------------------------------------------------------------------------------------------------------------------------------------------------------------------------------------------------------------------------------------------------------------------------------------------------------------------------------------------------------------------------------------------------------------------------------------------------------------------------------------------------------------------------------------------------------------------------------------------------------------------------------------------------------------------------------------------------------------------------------------------------------------------------------------------------------------------------------------------------------------------------------------------------------------------------------------------------------------------------------------------------------------------------------------------------------------------------------------------------------------------------------------------------------------------------------------------------------------------------------------------------------------------------------------------------------------------------------------------------------------------------------------------------------------------------------------------------------------------------------------------------------|--|
| Average tempe                               | rature (°C)          | 7,75    | 5,81    | 6,78    | 4,16    | 6,58    | 6,81                                                                                                                                                                                                                                                                                                                                                                                                                                                                                                                                                                                                                                                                                                                                                                                                                                                                                                                                                                                                                                                                                                                                                                                                                                                                                                                                                                                                                                                                                                                                                                                                                                                                                                                                                                                                                                                                                                                                                                                                                                                                                                                           | 7,74                                                                                                                                                                                                                                                                                                                                                                                                                                                                                                                                                                                                                                                                                                                                                                                                                                                                                                                                                                                                                                                                                                                                                                                                                                                                                                                                                                                                                                                                                                                                                                                                                                                                                                                                                                                                                                                                                                                                                                                                                                                                                                                           |  |
| HDD                                         |                      | 2364    | 2597    | 2419    | 3152    | 2484    | 2493                                                                                                                                                                                                                                                                                                                                                                                                                                                                                                                                                                                                                                                                                                                                                                                                                                                                                                                                                                                                                                                                                                                                                                                                                                                                                                                                                                                                                                                                                                                                                                                                                                                                                                                                                                                                                                                                                                                                                                                                                                                                                                                           | 2342                                                                                                                                                                                                                                                                                                                                                                                                                                                                                                                                                                                                                                                                                                                                                                                                                                                                                                                                                                                                                                                                                                                                                                                                                                                                                                                                                                                                                                                                                                                                                                                                                                                                                                                                                                                                                                                                                                                                                                                                                                                                                                                           |  |
| Heat potential (MWh)                        | of resorces          | 239.392 | 265.718 | 245.377 | 278.764 | 243.753 | 250.948                                                                                                                                                                                                                                                                                                                                                                                                                                                                                                                                                                                                                                                                                                                                                                                                                                                                                                                                                                                                                                                                                                                                                                                                                                                                                                                                                                                                                                                                                                                                                                                                                                                                                                                                                                                                                                                                                                                                                                                                                                                                                                                        | 229.342                                                                                                                                                                                                                                                                                                                                                                                                                                                                                                                                                                                                                                                                                                                                                                                                                                                                                                                                                                                                                                                                                                                                                                                                                                                                                                                                                                                                                                                                                                                                                                                                                                                                                                                                                                                                                                                                                                                                                                                                                                                                                                                        |  |
| Heat produced                               | (MWh)                | 211.025 | 241.369 | 224.317 | 252.357 | 220.570 | 227.156                                                                                                                                                                                                                                                                                                                                                                                                                                                                                                                                                                                                                                                                                                                                                                                                                                                                                                                                                                                                                                                                                                                                                                                                                                                                                                                                                                                                                                                                                                                                                                                                                                                                                                                                                                                                                                                                                                                                                                                                                                                                                                                        | 207.950                                                                                                                                                                                                                                                                                                                                                                                                                                                                                                                                                                                                                                                                                                                                                                                                                                                                                                                                                                                                                                                                                                                                                                                                                                                                                                                                                                                                                                                                                                                                                                                                                                                                                                                                                                                                                                                                                                                                                                                                                                                                                                                        |  |
| Heat delivered                              | (MWh)                | 197.033 | 222.523 | 207.774 | 235.348 | 206.651 | 213.073                                                                                                                                                                                                                                                                                                                                                                                                                                                                                                                                                                                                                                                                                                                                                                                                                                                                                                                                                                                                                                                                                                                                                                                                                                                                                                                                                                                                                                                                                                                                                                                                                                                                                                                                                                                                                                                                                                                                                                                                                                                                                                                        | 196.666                                                                                                                                                                                                                                                                                                                                                                                                                                                                                                                                                                                                                                                                                                                                                                                                                                                                                                                                                                                                                                                                                                                                                                                                                                                                                                                                                                                                                                                                                                                                                                                                                                                                                                                                                                                                                                                                                                                                                                                                                                                                                                                        |  |
|                                             | Heat<br>production   | 88,15   | 90,84   | 91,42   | 90,53   | 90,49   | 90,52                                                                                                                                                                                                                                                                                                                                                                                                                                                                                                                                                                                                                                                                                                                                                                                                                                                                                                                                                                                                                                                                                                                                                                                                                                                                                                                                                                                                                                                                                                                                                                                                                                                                                                                                                                                                                                                                                                                                                                                                                                                                                                                          | 90,67                                                                                                                                                                                                                                                                                                                                                                                                                                                                                                                                                                                                                                                                                                                                                                                                                                                                                                                                                                                                                                                                                                                                                                                                                                                                                                                                                                                                                                                                                                                                                                                                                                                                                                                                                                                                                                                                                                                                                                                                                                                                                                                          |  |
| Efficiency (%)                              | Heat<br>distribution | 93,37   | 92,19   | 92,63   | 93,26   | 93,69   | 93,80                                                                                                                                                                                                                                                                                                                                                                                                                                                                                                                                                                                                                                                                                                                                                                                                                                                                                                                                                                                                                                                                                                                                                                                                                                                                                                                                                                                                                                                                                                                                                                                                                                                                                                                                                                                                                                                                                                                                                                                                                                                                                                                          | 94,57                                                                                                                                                                                                                                                                                                                                                                                                                                                                                                                                                                                                                                                                                                                                                                                                                                                                                                                                                                                                                                                                                                                                                                                                                                                                                                                                                                                                                                                                                                                                                                                                                                                                                                                                                                                                                                                                                                                                                                                                                                                                                                                          |  |
|                                             | TOTAL                | 82,31   | 83,74   | 84,68   | 84,43   | 84,78   | 84,91                                                                                                                                                                                                                                                                                                                                                                                                                                                                                                                                                                                                                                                                                                                                                                                                                                                                                                                                                                                                                                                                                                                                                                                                                                                                                                                                                                                                                                                                                                                                                                                                                                                                                                                                                                                                                                                                                                                                                                                                                                                                                                                          | 85,75                                                                                                                                                                                                                                                                                                                                                                                                                                                                                                                                                                                                                                                                                                                                                                                                                                                                                                                                                                                                                                                                                                                                                                                                                                                                                                                                                                                                                                                                                                                                                                                                                                                                                                                                                                                                                                                                                                                                                                                                                                                                                                                          |  |
| Water losses (r                             | m <sup>3</sup> )     | 74.330  | 81.006  | 74.730  | 73.771  | 71.651  | 66.201                                                                                                                                                                                                                                                                                                                                                                                                                                                                                                                                                                                                                                                                                                                                                                                                                                                                                                                                                                                                                                                                                                                                                                                                                                                                                                                                                                                                                                                                                                                                                                                                                                                                                                                                                                                                                                                                                                                                                                                                                                                                                                                         | 65.380                                                                                                                                                                                                                                                                                                                                                                                                                                                                                                                                                                                                                                                                                                                                                                                                                                                                                                                                                                                                                                                                                                                                                                                                                                                                                                                                                                                                                                                                                                                                                                                                                                                                                                                                                                                                                                                                                                                                                                                                                                                                                                                         |  |
|                                             | Houses               | 125,23  | 130,27  | 118,31  | 138,80  | 124,12  | 124,77                                                                                                                                                                                                                                                                                                                                                                                                                                                                                                                                                                                                                                                                                                                                                                                                                                                                                                                                                                                                                                                                                                                                                                                                                                                                                                                                                                                                                                                                                                                                                                                                                                                                                                                                                                                                                                                                                                                                                                                                                                                                                                                         | 116,48                                                                                                                                                                                                                                                                                                                                                                                                                                                                                                                                                                                                                                                                                                                                                                                                                                                                                                                                                                                                                                                                                                                                                                                                                                                                                                                                                                                                                                                                                                                                                                                                                                                                                                                                                                                                                                                                                                                                                                                                                                                                                                                         |  |
| Specific heat<br>consumption<br>(kWh/m²/an) | Condominiums         | 99,99   | 113,64  | 109,39  | 127,64  | 114,72  | 119,57                                                                                                                                                                                                                                                                                                                                                                                                                                                                                                                                                                                                                                                                                                                                                                                                                                                                                                                                                                                                                                                                                                                                                                                                                                                                                                                                                                                                                                                                                                                                                                                                                                                                                                                                                                                                                                                                                                                                                                                                                                                                                                                         | 111,68                                                                                                                                                                                                                                                                                                                                                                                                                                                                                                                                                                                                                                                                                                                                                                                                                                                                                                                                                                                                                                                                                                                                                                                                                                                                                                                                                                                                                                                                                                                                                                                                                                                                                                                                                                                                                                                                                                                                                                                                                                                                                                                         |  |
|                                             | Condominiums<br>CBB  | 92,50   | 77,84   | 74,27   | 87,15   | 78,15   | 77,24                                                                                                                                                                                                                                                                                                                                                                                                                                                                                                                                                                                                                                                                                                                                                                                                                                                                                                                                                                                                                                                                                                                                                                                                                                                                                                                                                                                                                                                                                                                                                                                                                                                                                                                                                                                                                                                                                                                                                                                                                                                                                                                          | 69,43                                                                                                                                                                                                                                                                                                                                                                                                                                                                                                                                                                                                                                                                                                                                                                                                                                                                                                                                                                                                                                                                                                                                                                                                                                                                                                                                                                                                                                                                                                                                                                                                                                                                                                                                                                                                                                                                                                                                                                                                                                                                                                                          |  |
|                                             | TOTAL                | 101,02  | 112,73  | 107,55  | 124,89  | 112,12  | 115,80                                                                                                                                                                                                                                                                                                                                                                                                                                                                                                                                                                                                                                                                                                                                                                                                                                                                                                                                                                                                                                                                                                                                                                                                                                                                                                                                                                                                                                                                                                                                                                                                                                                                                                                                                                                                                                                                                                                                                                                                                                                                                                                         | 107,78                                                                                                                                                                                                                                                                                                                                                                                                                                                                                                                                                                                                                                                                                                                                                                                                                                                                                                                                                                                                                                                                                                                                                                                                                                                                                                                                                                                                                                                                                                                                                                                                                                                                                                                                                                                                                                                                                                                                                                                                                                                                                                                         |  |
|                                             |                      |         |         |         |         |         | The second secon | and the same of th |  |

### Lessons learned – heat savings