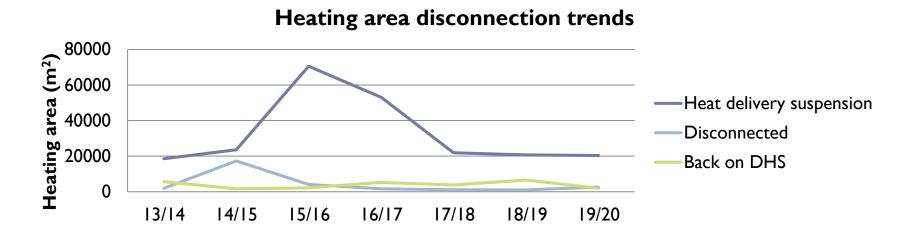

### Lessons learned – customers satisfaction

|                             |                         | 13/14     | 14/15     | 15/16     | 16/17     | 17/18     | 18/19     | 19/20     |
|-----------------------------|-------------------------|-----------|-----------|-----------|-----------|-----------|-----------|-----------|
| Suspension of               | Number of customers     | 154       | 378       | 1156      | 778       | 352       | 333       | 342       |
| heat delivery               | Total heating area (m²) | 18.508,00 | 23.542,95 | 70.565,31 | 53.068,65 | 21.857,69 | 20.722,07 | 20.307,67 |
| Contract                    | Number of customers     | 18        | 137       | 35        | 13        | 10        | 11        | 6         |
| termination / disconnection | Total heating area (m²) | 1.876,25  | 17.305,83 | 4.058,70  | 1.646,54  | 1.089,76  | 1.009,52  | 2.588,42  |
| Returning on                | Number of customers     | 108       | 4         | 36        | 63        | 72        | 60        | 22        |
| DHS                         | Total heating area (m²) | 5.622,61  | 1.624,18  | 2.130,26  | 5.204,67  | 3.769,98  | 6.603,46  | 1.850,11  |
| Call center calls           |                         | n/a       | 10.421    | 11.031    | 14.440    | 10.889    | 7.055     | 7.361     |