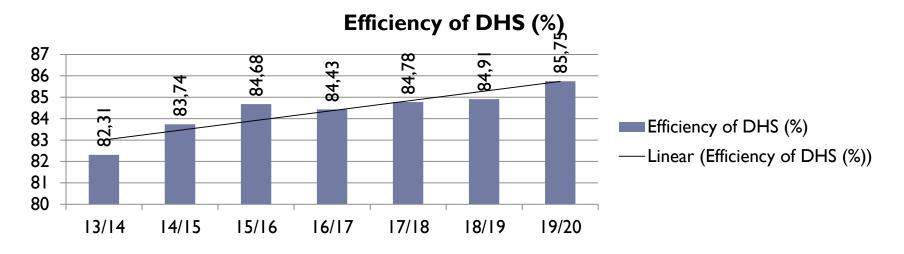

## Lessons learned – heat savings

| Heatin                                      | g season             | 13/14   | 14/15   | 15/16   | 16/17   | 17/18   | 18/19                                                                                                                                                                                                                                                                                                                                                                                                                                                                                                                                                                                                                                                                                                                                                                                                                                                                                                                                                                                                                                                                                                                                                                                                                                                                                                                                                                                                                                                                                                                                                                                                                                                                                                                                                                                                                                                                                                                                                                                                                                                                                                                          | 19/20                                                                                                                                                                                                                                                                                                                                                                                                                                                                                                                                                                                                                                                                                                                                                                                                                                                                                                                                                                                                                                                                                                                                                                                                                                                                                                                                                                                                                                                                                                                                                                                                                                                                                                                                                                                                                                                                                                                                                                                                                                                                                                                          |  |
|---------------------------------------------|----------------------|---------|---------|---------|---------|---------|--------------------------------------------------------------------------------------------------------------------------------------------------------------------------------------------------------------------------------------------------------------------------------------------------------------------------------------------------------------------------------------------------------------------------------------------------------------------------------------------------------------------------------------------------------------------------------------------------------------------------------------------------------------------------------------------------------------------------------------------------------------------------------------------------------------------------------------------------------------------------------------------------------------------------------------------------------------------------------------------------------------------------------------------------------------------------------------------------------------------------------------------------------------------------------------------------------------------------------------------------------------------------------------------------------------------------------------------------------------------------------------------------------------------------------------------------------------------------------------------------------------------------------------------------------------------------------------------------------------------------------------------------------------------------------------------------------------------------------------------------------------------------------------------------------------------------------------------------------------------------------------------------------------------------------------------------------------------------------------------------------------------------------------------------------------------------------------------------------------------------------|--------------------------------------------------------------------------------------------------------------------------------------------------------------------------------------------------------------------------------------------------------------------------------------------------------------------------------------------------------------------------------------------------------------------------------------------------------------------------------------------------------------------------------------------------------------------------------------------------------------------------------------------------------------------------------------------------------------------------------------------------------------------------------------------------------------------------------------------------------------------------------------------------------------------------------------------------------------------------------------------------------------------------------------------------------------------------------------------------------------------------------------------------------------------------------------------------------------------------------------------------------------------------------------------------------------------------------------------------------------------------------------------------------------------------------------------------------------------------------------------------------------------------------------------------------------------------------------------------------------------------------------------------------------------------------------------------------------------------------------------------------------------------------------------------------------------------------------------------------------------------------------------------------------------------------------------------------------------------------------------------------------------------------------------------------------------------------------------------------------------------------|--|
| Average tempe                               | rature (°C)          | 7,75    | 5,81    | 6,78    | 4,16    | 6,58    | 6,81                                                                                                                                                                                                                                                                                                                                                                                                                                                                                                                                                                                                                                                                                                                                                                                                                                                                                                                                                                                                                                                                                                                                                                                                                                                                                                                                                                                                                                                                                                                                                                                                                                                                                                                                                                                                                                                                                                                                                                                                                                                                                                                           | 7,74                                                                                                                                                                                                                                                                                                                                                                                                                                                                                                                                                                                                                                                                                                                                                                                                                                                                                                                                                                                                                                                                                                                                                                                                                                                                                                                                                                                                                                                                                                                                                                                                                                                                                                                                                                                                                                                                                                                                                                                                                                                                                                                           |  |
| HDD                                         |                      | 2364    | 2597    | 2419    | 3152    | 2484    | 2493                                                                                                                                                                                                                                                                                                                                                                                                                                                                                                                                                                                                                                                                                                                                                                                                                                                                                                                                                                                                                                                                                                                                                                                                                                                                                                                                                                                                                                                                                                                                                                                                                                                                                                                                                                                                                                                                                                                                                                                                                                                                                                                           | 2342                                                                                                                                                                                                                                                                                                                                                                                                                                                                                                                                                                                                                                                                                                                                                                                                                                                                                                                                                                                                                                                                                                                                                                                                                                                                                                                                                                                                                                                                                                                                                                                                                                                                                                                                                                                                                                                                                                                                                                                                                                                                                                                           |  |
| Heat potential (MWh)                        | of resorces          | 239.392 | 265.718 | 245.377 | 278.764 | 243.753 | 250.948                                                                                                                                                                                                                                                                                                                                                                                                                                                                                                                                                                                                                                                                                                                                                                                                                                                                                                                                                                                                                                                                                                                                                                                                                                                                                                                                                                                                                                                                                                                                                                                                                                                                                                                                                                                                                                                                                                                                                                                                                                                                                                                        | 229.342                                                                                                                                                                                                                                                                                                                                                                                                                                                                                                                                                                                                                                                                                                                                                                                                                                                                                                                                                                                                                                                                                                                                                                                                                                                                                                                                                                                                                                                                                                                                                                                                                                                                                                                                                                                                                                                                                                                                                                                                                                                                                                                        |  |
| Heat produced                               | (MWh)                | 211.025 | 241.369 | 224.317 | 252.357 | 220.570 | 227.156                                                                                                                                                                                                                                                                                                                                                                                                                                                                                                                                                                                                                                                                                                                                                                                                                                                                                                                                                                                                                                                                                                                                                                                                                                                                                                                                                                                                                                                                                                                                                                                                                                                                                                                                                                                                                                                                                                                                                                                                                                                                                                                        | 207.950                                                                                                                                                                                                                                                                                                                                                                                                                                                                                                                                                                                                                                                                                                                                                                                                                                                                                                                                                                                                                                                                                                                                                                                                                                                                                                                                                                                                                                                                                                                                                                                                                                                                                                                                                                                                                                                                                                                                                                                                                                                                                                                        |  |
| Heat delivered                              | (MWh)                | 197.033 | 222.523 | 207.774 | 235.348 | 206.651 | 213.073                                                                                                                                                                                                                                                                                                                                                                                                                                                                                                                                                                                                                                                                                                                                                                                                                                                                                                                                                                                                                                                                                                                                                                                                                                                                                                                                                                                                                                                                                                                                                                                                                                                                                                                                                                                                                                                                                                                                                                                                                                                                                                                        | 196.666                                                                                                                                                                                                                                                                                                                                                                                                                                                                                                                                                                                                                                                                                                                                                                                                                                                                                                                                                                                                                                                                                                                                                                                                                                                                                                                                                                                                                                                                                                                                                                                                                                                                                                                                                                                                                                                                                                                                                                                                                                                                                                                        |  |
|                                             | Heat<br>production   | 88,15   | 90,84   | 91,42   | 90,53   | 90,49   | 90,52                                                                                                                                                                                                                                                                                                                                                                                                                                                                                                                                                                                                                                                                                                                                                                                                                                                                                                                                                                                                                                                                                                                                                                                                                                                                                                                                                                                                                                                                                                                                                                                                                                                                                                                                                                                                                                                                                                                                                                                                                                                                                                                          | 90,67                                                                                                                                                                                                                                                                                                                                                                                                                                                                                                                                                                                                                                                                                                                                                                                                                                                                                                                                                                                                                                                                                                                                                                                                                                                                                                                                                                                                                                                                                                                                                                                                                                                                                                                                                                                                                                                                                                                                                                                                                                                                                                                          |  |
| Efficiency (%)                              | Heat<br>distribution | 93,37   | 92,19   | 92,63   | 93,26   | 93,69   | 93,80                                                                                                                                                                                                                                                                                                                                                                                                                                                                                                                                                                                                                                                                                                                                                                                                                                                                                                                                                                                                                                                                                                                                                                                                                                                                                                                                                                                                                                                                                                                                                                                                                                                                                                                                                                                                                                                                                                                                                                                                                                                                                                                          | 94,57                                                                                                                                                                                                                                                                                                                                                                                                                                                                                                                                                                                                                                                                                                                                                                                                                                                                                                                                                                                                                                                                                                                                                                                                                                                                                                                                                                                                                                                                                                                                                                                                                                                                                                                                                                                                                                                                                                                                                                                                                                                                                                                          |  |
|                                             | TOTAL                | 82,31   | 83,74   | 84,68   | 84,43   | 84,78   | 84,91                                                                                                                                                                                                                                                                                                                                                                                                                                                                                                                                                                                                                                                                                                                                                                                                                                                                                                                                                                                                                                                                                                                                                                                                                                                                                                                                                                                                                                                                                                                                                                                                                                                                                                                                                                                                                                                                                                                                                                                                                                                                                                                          | 85,75                                                                                                                                                                                                                                                                                                                                                                                                                                                                                                                                                                                                                                                                                                                                                                                                                                                                                                                                                                                                                                                                                                                                                                                                                                                                                                                                                                                                                                                                                                                                                                                                                                                                                                                                                                                                                                                                                                                                                                                                                                                                                                                          |  |
| Water losses (r                             | m <sup>3</sup> )     | 74.330  | 81.006  | 74.730  | 73.771  | 71.651  | 66.201                                                                                                                                                                                                                                                                                                                                                                                                                                                                                                                                                                                                                                                                                                                                                                                                                                                                                                                                                                                                                                                                                                                                                                                                                                                                                                                                                                                                                                                                                                                                                                                                                                                                                                                                                                                                                                                                                                                                                                                                                                                                                                                         | 65.380                                                                                                                                                                                                                                                                                                                                                                                                                                                                                                                                                                                                                                                                                                                                                                                                                                                                                                                                                                                                                                                                                                                                                                                                                                                                                                                                                                                                                                                                                                                                                                                                                                                                                                                                                                                                                                                                                                                                                                                                                                                                                                                         |  |
|                                             | Houses               | 125,23  | 130,27  | 118,31  | 138,80  | 124,12  | 124,77                                                                                                                                                                                                                                                                                                                                                                                                                                                                                                                                                                                                                                                                                                                                                                                                                                                                                                                                                                                                                                                                                                                                                                                                                                                                                                                                                                                                                                                                                                                                                                                                                                                                                                                                                                                                                                                                                                                                                                                                                                                                                                                         | 116,48                                                                                                                                                                                                                                                                                                                                                                                                                                                                                                                                                                                                                                                                                                                                                                                                                                                                                                                                                                                                                                                                                                                                                                                                                                                                                                                                                                                                                                                                                                                                                                                                                                                                                                                                                                                                                                                                                                                                                                                                                                                                                                                         |  |
| Specific heat<br>consumption<br>(kWh/m²/an) | Condominiums         | 99,99   | 113,64  | 109,39  | 127,64  | 114,72  | 119,57                                                                                                                                                                                                                                                                                                                                                                                                                                                                                                                                                                                                                                                                                                                                                                                                                                                                                                                                                                                                                                                                                                                                                                                                                                                                                                                                                                                                                                                                                                                                                                                                                                                                                                                                                                                                                                                                                                                                                                                                                                                                                                                         | 111,68                                                                                                                                                                                                                                                                                                                                                                                                                                                                                                                                                                                                                                                                                                                                                                                                                                                                                                                                                                                                                                                                                                                                                                                                                                                                                                                                                                                                                                                                                                                                                                                                                                                                                                                                                                                                                                                                                                                                                                                                                                                                                                                         |  |
|                                             | Condominiums<br>CBB  | 92,50   | 77,84   | 74,27   | 87,15   | 78,15   | 77,24                                                                                                                                                                                                                                                                                                                                                                                                                                                                                                                                                                                                                                                                                                                                                                                                                                                                                                                                                                                                                                                                                                                                                                                                                                                                                                                                                                                                                                                                                                                                                                                                                                                                                                                                                                                                                                                                                                                                                                                                                                                                                                                          | 69,43                                                                                                                                                                                                                                                                                                                                                                                                                                                                                                                                                                                                                                                                                                                                                                                                                                                                                                                                                                                                                                                                                                                                                                                                                                                                                                                                                                                                                                                                                                                                                                                                                                                                                                                                                                                                                                                                                                                                                                                                                                                                                                                          |  |
|                                             | TOTAL                | 101,02  | 112,73  | 107,55  | 124,89  | 112,12  | 115,80                                                                                                                                                                                                                                                                                                                                                                                                                                                                                                                                                                                                                                                                                                                                                                                                                                                                                                                                                                                                                                                                                                                                                                                                                                                                                                                                                                                                                                                                                                                                                                                                                                                                                                                                                                                                                                                                                                                                                                                                                                                                                                                         | 107,78                                                                                                                                                                                                                                                                                                                                                                                                                                                                                                                                                                                                                                                                                                                                                                                                                                                                                                                                                                                                                                                                                                                                                                                                                                                                                                                                                                                                                                                                                                                                                                                                                                                                                                                                                                                                                                                                                                                                                                                                                                                                                                                         |  |
|                                             |                      |         |         |         |         |         | The second secon | and the same of th |  |

### Lessons learned – heat savings