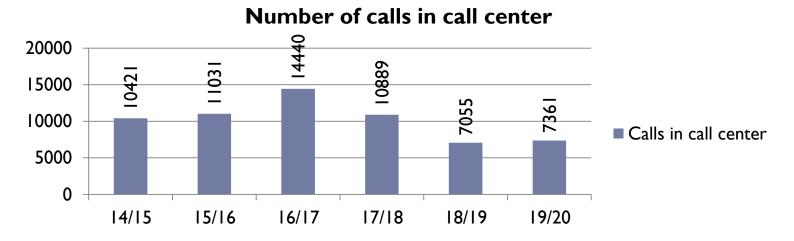

### Lessons learned – customers satisfaction

|                             |                         | 13/14     | 14/15     | 15/16     | 16/17     | 17/18     | 18/19     | 19/20     |
|-----------------------------|-------------------------|-----------|-----------|-----------|-----------|-----------|-----------|-----------|
| Suspension of               | Number of customers     | 154       | 378       | 1156      | 778       | 352       | 333       | 342       |
| heat delivery               | Total heating area (m²) | 18.508,00 | 23.542,95 | 70.565,31 | 53.068,65 | 21.857,69 | 20.722,07 | 20.307,67 |
| Contract                    | Number of customers     | 18        | 137       | 35        | 13        | 10        | 11        | 6         |
| termination / disconnection | Total heating area (m²) | 1.876,25  | 17.305,83 | 4.058,70  | 1.646,54  | 1.089,76  | 1.009,52  | 2.588,42  |
| Returning on                | Number of customers     | 108       | 4         | 36        | 63        | 72        | 60        | 22        |
| DHS                         | Total heating area (m²) | 5.622,61  | 1.624,18  | 2.130,26  | 5.204,67  | 3.769,98  | 6.603,46  | 1.850,11  |
| Call center calls           |                         | n/a       | 10.421    | 11.031    | 14.440    | 10.889    | 7.055     | 7.361     |