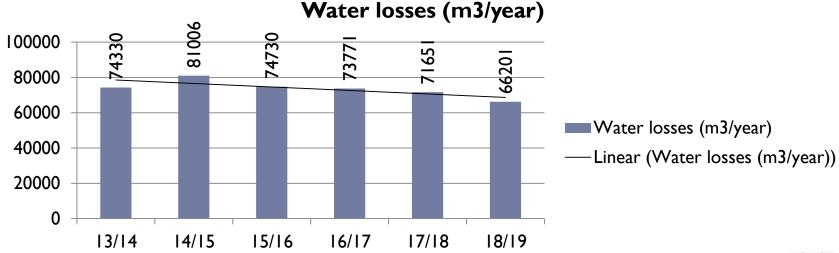

## Lessons learned – heat savings

| Heatin                                      | g season             | 13/14   | 14/15   | 15/16   | 16/17   | 17/18   | 18/19                                                                                                                                                                                                                                                                                                                                                                                                                                                                                                                                                                                                                                                                                                                                                                                                                                                                                                                                                                                                                                                                                                                                                                                                                                                                                                                                                                                                                                                                                                                                                                                                                                                                                                                                                                                                                                                                                                                                                                                                                                                                                                                          | 19/20                                                                                                                                                                                                                                                                                                                                                                                                                                                                                                                                                                                                                                                                                                                                                                                                                                                                                                                                                                                                                                                                                                                                                                                                                                                                                                                                                                                                                                                                                                                                                                                                                                                                                                                                                                                                                                                                                                                                                                                                                                                                                                                          |  |
|---------------------------------------------|----------------------|---------|---------|---------|---------|---------|--------------------------------------------------------------------------------------------------------------------------------------------------------------------------------------------------------------------------------------------------------------------------------------------------------------------------------------------------------------------------------------------------------------------------------------------------------------------------------------------------------------------------------------------------------------------------------------------------------------------------------------------------------------------------------------------------------------------------------------------------------------------------------------------------------------------------------------------------------------------------------------------------------------------------------------------------------------------------------------------------------------------------------------------------------------------------------------------------------------------------------------------------------------------------------------------------------------------------------------------------------------------------------------------------------------------------------------------------------------------------------------------------------------------------------------------------------------------------------------------------------------------------------------------------------------------------------------------------------------------------------------------------------------------------------------------------------------------------------------------------------------------------------------------------------------------------------------------------------------------------------------------------------------------------------------------------------------------------------------------------------------------------------------------------------------------------------------------------------------------------------|--------------------------------------------------------------------------------------------------------------------------------------------------------------------------------------------------------------------------------------------------------------------------------------------------------------------------------------------------------------------------------------------------------------------------------------------------------------------------------------------------------------------------------------------------------------------------------------------------------------------------------------------------------------------------------------------------------------------------------------------------------------------------------------------------------------------------------------------------------------------------------------------------------------------------------------------------------------------------------------------------------------------------------------------------------------------------------------------------------------------------------------------------------------------------------------------------------------------------------------------------------------------------------------------------------------------------------------------------------------------------------------------------------------------------------------------------------------------------------------------------------------------------------------------------------------------------------------------------------------------------------------------------------------------------------------------------------------------------------------------------------------------------------------------------------------------------------------------------------------------------------------------------------------------------------------------------------------------------------------------------------------------------------------------------------------------------------------------------------------------------------|--|
| Average tempe                               | rature (°C)          | 7,75    | 5,81    | 6,78    | 4,16    | 6,58    | 6,81                                                                                                                                                                                                                                                                                                                                                                                                                                                                                                                                                                                                                                                                                                                                                                                                                                                                                                                                                                                                                                                                                                                                                                                                                                                                                                                                                                                                                                                                                                                                                                                                                                                                                                                                                                                                                                                                                                                                                                                                                                                                                                                           | 7,74                                                                                                                                                                                                                                                                                                                                                                                                                                                                                                                                                                                                                                                                                                                                                                                                                                                                                                                                                                                                                                                                                                                                                                                                                                                                                                                                                                                                                                                                                                                                                                                                                                                                                                                                                                                                                                                                                                                                                                                                                                                                                                                           |  |
| HDD                                         |                      | 2364    | 2597    | 2419    | 3152    | 2484    | 2493                                                                                                                                                                                                                                                                                                                                                                                                                                                                                                                                                                                                                                                                                                                                                                                                                                                                                                                                                                                                                                                                                                                                                                                                                                                                                                                                                                                                                                                                                                                                                                                                                                                                                                                                                                                                                                                                                                                                                                                                                                                                                                                           | 2342                                                                                                                                                                                                                                                                                                                                                                                                                                                                                                                                                                                                                                                                                                                                                                                                                                                                                                                                                                                                                                                                                                                                                                                                                                                                                                                                                                                                                                                                                                                                                                                                                                                                                                                                                                                                                                                                                                                                                                                                                                                                                                                           |  |
| Heat potential (MWh)                        | of resorces          | 239.392 | 265.718 | 245.377 | 278.764 | 243.753 | 250.948                                                                                                                                                                                                                                                                                                                                                                                                                                                                                                                                                                                                                                                                                                                                                                                                                                                                                                                                                                                                                                                                                                                                                                                                                                                                                                                                                                                                                                                                                                                                                                                                                                                                                                                                                                                                                                                                                                                                                                                                                                                                                                                        | 229.342                                                                                                                                                                                                                                                                                                                                                                                                                                                                                                                                                                                                                                                                                                                                                                                                                                                                                                                                                                                                                                                                                                                                                                                                                                                                                                                                                                                                                                                                                                                                                                                                                                                                                                                                                                                                                                                                                                                                                                                                                                                                                                                        |  |
| Heat produced                               | (MWh)                | 211.025 | 241.369 | 224.317 | 252.357 | 220.570 | 227.156                                                                                                                                                                                                                                                                                                                                                                                                                                                                                                                                                                                                                                                                                                                                                                                                                                                                                                                                                                                                                                                                                                                                                                                                                                                                                                                                                                                                                                                                                                                                                                                                                                                                                                                                                                                                                                                                                                                                                                                                                                                                                                                        | 207.950                                                                                                                                                                                                                                                                                                                                                                                                                                                                                                                                                                                                                                                                                                                                                                                                                                                                                                                                                                                                                                                                                                                                                                                                                                                                                                                                                                                                                                                                                                                                                                                                                                                                                                                                                                                                                                                                                                                                                                                                                                                                                                                        |  |
| Heat delivered                              | (MWh)                | 197.033 | 222.523 | 207.774 | 235.348 | 206.651 | 213.073                                                                                                                                                                                                                                                                                                                                                                                                                                                                                                                                                                                                                                                                                                                                                                                                                                                                                                                                                                                                                                                                                                                                                                                                                                                                                                                                                                                                                                                                                                                                                                                                                                                                                                                                                                                                                                                                                                                                                                                                                                                                                                                        | 196.666                                                                                                                                                                                                                                                                                                                                                                                                                                                                                                                                                                                                                                                                                                                                                                                                                                                                                                                                                                                                                                                                                                                                                                                                                                                                                                                                                                                                                                                                                                                                                                                                                                                                                                                                                                                                                                                                                                                                                                                                                                                                                                                        |  |
|                                             | Heat<br>production   | 88,15   | 90,84   | 91,42   | 90,53   | 90,49   | 90,52                                                                                                                                                                                                                                                                                                                                                                                                                                                                                                                                                                                                                                                                                                                                                                                                                                                                                                                                                                                                                                                                                                                                                                                                                                                                                                                                                                                                                                                                                                                                                                                                                                                                                                                                                                                                                                                                                                                                                                                                                                                                                                                          | 90,67                                                                                                                                                                                                                                                                                                                                                                                                                                                                                                                                                                                                                                                                                                                                                                                                                                                                                                                                                                                                                                                                                                                                                                                                                                                                                                                                                                                                                                                                                                                                                                                                                                                                                                                                                                                                                                                                                                                                                                                                                                                                                                                          |  |
| Efficiency (%)                              | Heat<br>distribution | 93,37   | 92,19   | 92,63   | 93,26   | 93,69   | 93,80                                                                                                                                                                                                                                                                                                                                                                                                                                                                                                                                                                                                                                                                                                                                                                                                                                                                                                                                                                                                                                                                                                                                                                                                                                                                                                                                                                                                                                                                                                                                                                                                                                                                                                                                                                                                                                                                                                                                                                                                                                                                                                                          | 94,57                                                                                                                                                                                                                                                                                                                                                                                                                                                                                                                                                                                                                                                                                                                                                                                                                                                                                                                                                                                                                                                                                                                                                                                                                                                                                                                                                                                                                                                                                                                                                                                                                                                                                                                                                                                                                                                                                                                                                                                                                                                                                                                          |  |
|                                             | TOTAL                | 82,31   | 83,74   | 84,68   | 84,43   | 84,78   | 84,91                                                                                                                                                                                                                                                                                                                                                                                                                                                                                                                                                                                                                                                                                                                                                                                                                                                                                                                                                                                                                                                                                                                                                                                                                                                                                                                                                                                                                                                                                                                                                                                                                                                                                                                                                                                                                                                                                                                                                                                                                                                                                                                          | 85,75                                                                                                                                                                                                                                                                                                                                                                                                                                                                                                                                                                                                                                                                                                                                                                                                                                                                                                                                                                                                                                                                                                                                                                                                                                                                                                                                                                                                                                                                                                                                                                                                                                                                                                                                                                                                                                                                                                                                                                                                                                                                                                                          |  |
| Water losses (r                             | m <sup>3</sup> )     | 74.330  | 81.006  | 74.730  | 73.771  | 71.651  | 66.201                                                                                                                                                                                                                                                                                                                                                                                                                                                                                                                                                                                                                                                                                                                                                                                                                                                                                                                                                                                                                                                                                                                                                                                                                                                                                                                                                                                                                                                                                                                                                                                                                                                                                                                                                                                                                                                                                                                                                                                                                                                                                                                         | 65.380                                                                                                                                                                                                                                                                                                                                                                                                                                                                                                                                                                                                                                                                                                                                                                                                                                                                                                                                                                                                                                                                                                                                                                                                                                                                                                                                                                                                                                                                                                                                                                                                                                                                                                                                                                                                                                                                                                                                                                                                                                                                                                                         |  |
|                                             | Houses               | 125,23  | 130,27  | 118,31  | 138,80  | 124,12  | 124,77                                                                                                                                                                                                                                                                                                                                                                                                                                                                                                                                                                                                                                                                                                                                                                                                                                                                                                                                                                                                                                                                                                                                                                                                                                                                                                                                                                                                                                                                                                                                                                                                                                                                                                                                                                                                                                                                                                                                                                                                                                                                                                                         | 116,48                                                                                                                                                                                                                                                                                                                                                                                                                                                                                                                                                                                                                                                                                                                                                                                                                                                                                                                                                                                                                                                                                                                                                                                                                                                                                                                                                                                                                                                                                                                                                                                                                                                                                                                                                                                                                                                                                                                                                                                                                                                                                                                         |  |
| Specific heat<br>consumption<br>(kWh/m²/an) | Condominiums         | 99,99   | 113,64  | 109,39  | 127,64  | 114,72  | 119,57                                                                                                                                                                                                                                                                                                                                                                                                                                                                                                                                                                                                                                                                                                                                                                                                                                                                                                                                                                                                                                                                                                                                                                                                                                                                                                                                                                                                                                                                                                                                                                                                                                                                                                                                                                                                                                                                                                                                                                                                                                                                                                                         | 111,68                                                                                                                                                                                                                                                                                                                                                                                                                                                                                                                                                                                                                                                                                                                                                                                                                                                                                                                                                                                                                                                                                                                                                                                                                                                                                                                                                                                                                                                                                                                                                                                                                                                                                                                                                                                                                                                                                                                                                                                                                                                                                                                         |  |
|                                             | Condominiums<br>CBB  | 92,50   | 77,84   | 74,27   | 87,15   | 78,15   | 77,24                                                                                                                                                                                                                                                                                                                                                                                                                                                                                                                                                                                                                                                                                                                                                                                                                                                                                                                                                                                                                                                                                                                                                                                                                                                                                                                                                                                                                                                                                                                                                                                                                                                                                                                                                                                                                                                                                                                                                                                                                                                                                                                          | 69,43                                                                                                                                                                                                                                                                                                                                                                                                                                                                                                                                                                                                                                                                                                                                                                                                                                                                                                                                                                                                                                                                                                                                                                                                                                                                                                                                                                                                                                                                                                                                                                                                                                                                                                                                                                                                                                                                                                                                                                                                                                                                                                                          |  |
|                                             | TOTAL                | 101,02  | 112,73  | 107,55  | 124,89  | 112,12  | 115,80                                                                                                                                                                                                                                                                                                                                                                                                                                                                                                                                                                                                                                                                                                                                                                                                                                                                                                                                                                                                                                                                                                                                                                                                                                                                                                                                                                                                                                                                                                                                                                                                                                                                                                                                                                                                                                                                                                                                                                                                                                                                                                                         | 107,78                                                                                                                                                                                                                                                                                                                                                                                                                                                                                                                                                                                                                                                                                                                                                                                                                                                                                                                                                                                                                                                                                                                                                                                                                                                                                                                                                                                                                                                                                                                                                                                                                                                                                                                                                                                                                                                                                                                                                                                                                                                                                                                         |  |
|                                             |                      |         |         |         |         |         | The second secon | and the same of th |  |

### Lessons learned – heat savings