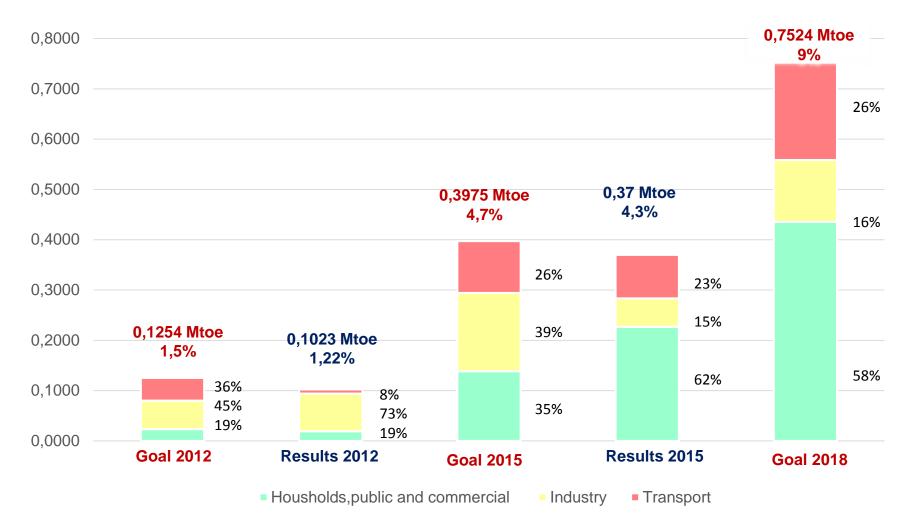

#### 1. NEEAP 2010-2012:

- Overall target: 9% savings by 2018 in comparison with 2008 (0,7524 MTOE)
- Goal for the period 2010-2012: 1,5% savings in comparison with 2008 (0,1254 MTOE)

#### 2. NEEAP 2013-2015:

➢ Goal for the period 2013-2015 3,5% savings in comparison with 2008 (0,2952 MTOE)

#### 3. NEEAP 2016-2018:

 Goal for the period 2016-2018: 4,6% savings in comparison with 2008 (0,3824 MTOe)

#### Преглед циљева и њихове реализације по секторима и годинама