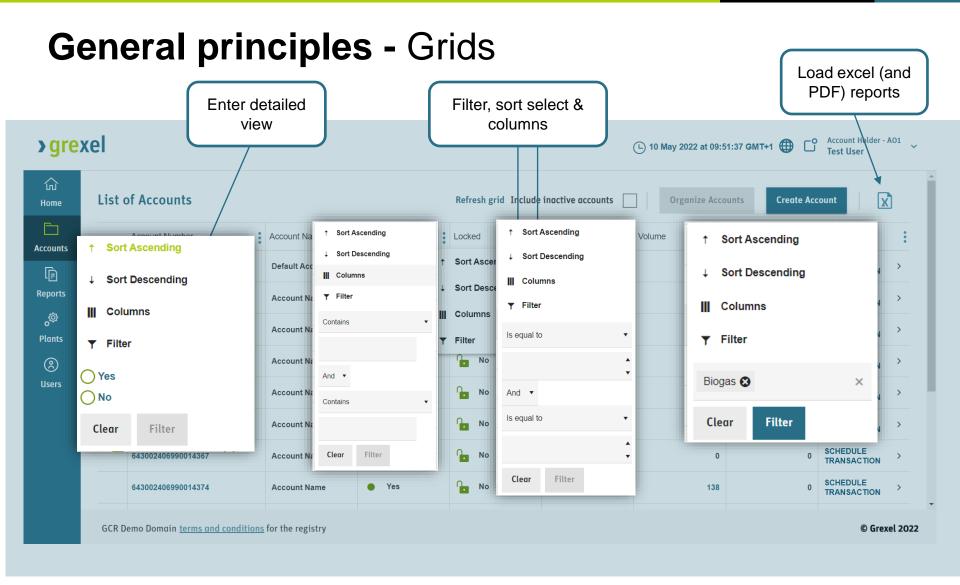

(reports and AIB Hub statistics)
- Hub connection
- Calculate fees and export invoice files



## Certificate Account Management

- Account statements
- Subaccounts
- Search and select certificates
- Search transactions
- Approval workflow.



## **Private Reports**

- Activity log
- All data available in pdf and xls
- Transaction report
- Cancellation statement report
- Pre-issuing statistics

## The G-REX experience



Modern, continuously improving user interface



Security with ease of access



Easy integration using our API first structure

All APIs are open and documented



Use on any device

# We are and will be compliant with AIB v.80, RED II and CEN EN 16325

© 2020 26/05/2022



> grexel

**G-REX ABC** 

part of eex group

# **General principles** – Layout and navigation







# General principles – Forms and error handling