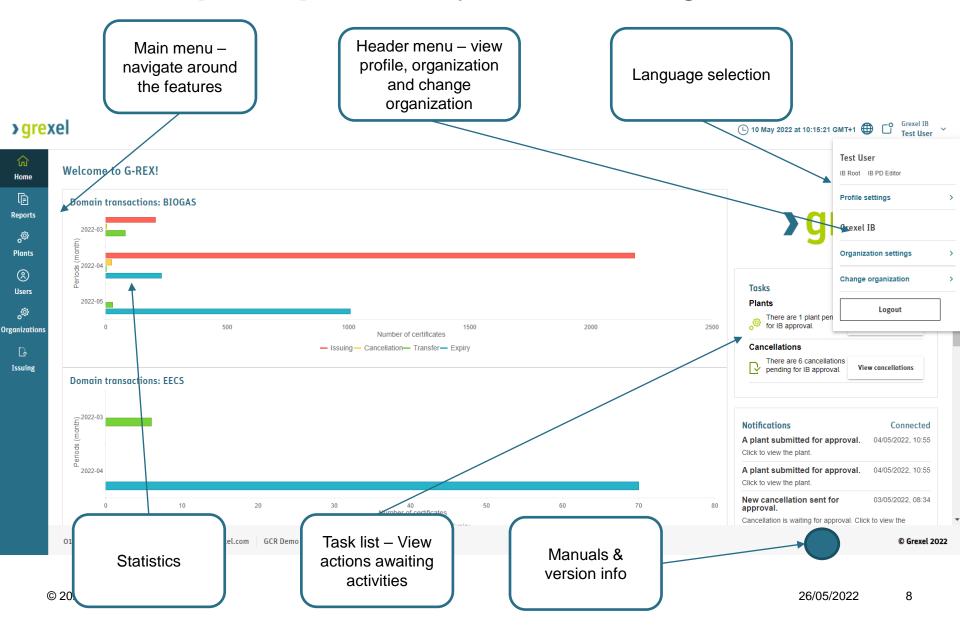

API (reports and AIB Hub statistics)
- Hub connection
- Calculate fees and export invoice files



## Certificate Account Management

- Account statements
- Subaccounts
- Search and select certificates
- Search transactions
- Approval workflow.



## **Private Reports**

- Activity log
- All data available in pdf and xls
- Transaction report
- Cancellation statement report
- Pre-issuing statistics

## The G-REX experience



Modern, continuously improving user interface



Security with ease of access



Easy integration using our API first structure

All APIs are open and documented



Use on any device

# We are and will be compliant with AIB v.80, RED II and CEN EN 16325

© 2020 26/05/2022



> grexel

**G-REX ABC** 

part of eex group

# **General principles** – Layout and navigation







# General principles – Forms and error handling