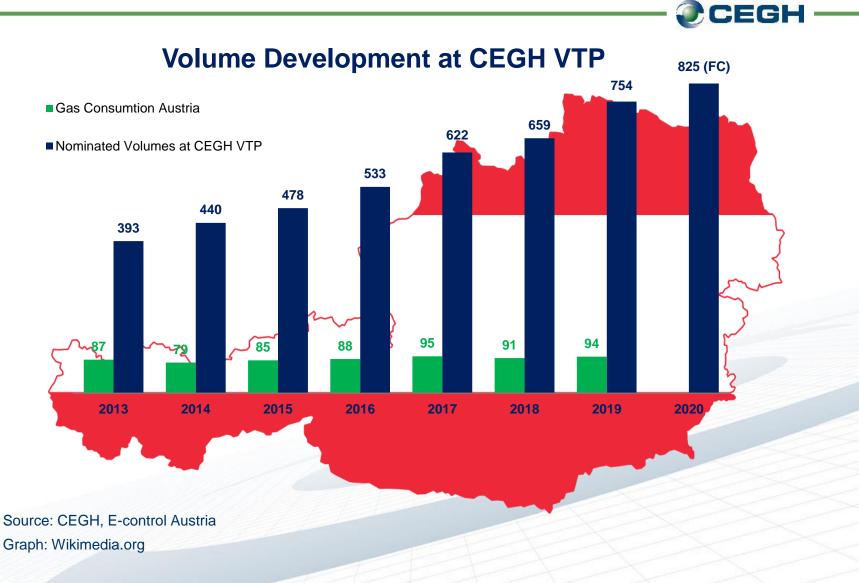

# **Central European Gas Hub**



#### **1st SEEGAS Platform Meeting**

#### Vienna, 15 December 2020



#### CEGH Volume Development 1-11 / 2020

**CEGH** 

#### **CEGH VTP:**

1-11/2020:

757.19 TWh (y-t-y: **+11.6%**)

# EEX CEGH Gas Market:

1-11/2020: 148.10 TWh (y-t-y: **-1.7%**)



### CEGH VTP Volume development and Austrian Gas Consumption (in TWh)



### CEGH - Development of VTP Trading Registered Members





#### **CEGH - Development of VTP Trading Diversity of Registered Members**



## **CEGH REMIT Platform**

- Available 24/7
- Free of charge plus publication alert / RSS feed subscription
- Contents open to the public
- Main source of information in the Austrian Market Area
- Posting only for registered users
- Postings fulfil legal obligation to publish insider information acc. to REMIT Art. 4
- Platform meets all ACER requirements (incl. automatic ACER feed)
- Recommended by Austria's Energy Regulator E-Control



Shutdown period of POZAGAS storage and limitations of storage services

POZAGAS a.s.

Other market information

06:00 CEST

24.04.2020

27.04.2020

06:00 CES

CEGH

Bidding/Balancing Zone

Filter

Reason/Remark

10.