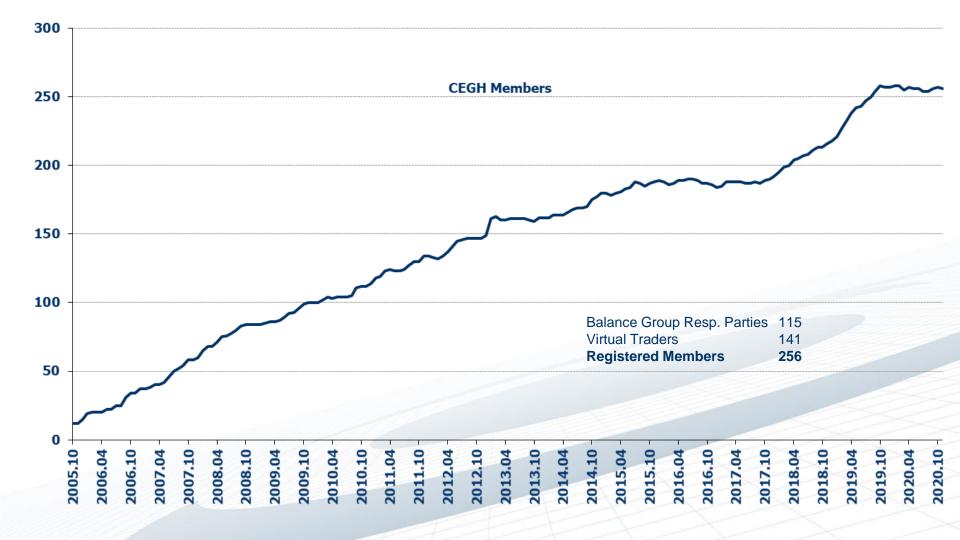

# **Central European Gas Hub**



#### **1st SEEGAS Platform Meeting**

#### Vienna, 15 December 2020



#### CEGH Volume Development 1-11 / 2020

**CEGH** 

#### **CEGH VTP:**

1-11/2020:

757.19 TWh (y-t-y: **+11.6%**)

# EEX CEGH Gas Market:

1-11/2020: 148.10 TWh (y-t-y: **-1.7%**)



### CEGH VTP Volume development and Austrian Gas Consumption (in TWh)



### CEGH - Development of VTP Trading Registered Members





#### **CEGH - Development of VTP Trading Diversity of Registered Members**



## **CEGH REMIT Platform**

- Available 24/7
- Free of charge plus publication alert / RSS feed subscription
- Contents open to the public
- Main source of information in the Austrian Market Area
- Posting only for registered users
- Postings fulfil legal obligation to publish insider information acc. to REMIT Art. 4
- Platform meets all ACER requirements (incl. automatic ACER feed)
- Recommended by Austria's Energy Regulator E-Control



Shutdown period of POZAGAS storage and limitations of storage services

POZAGAS a.s.

Other market information

06:00 CEST

24.04.2020

27.04.2020

06:00 CES

CEGH

Bidding/Balancing Zone

Filter

Reason/Remark

10.12.2019 09:59 CET 0042954-A00058077.SK 001 (active)

#### **CE