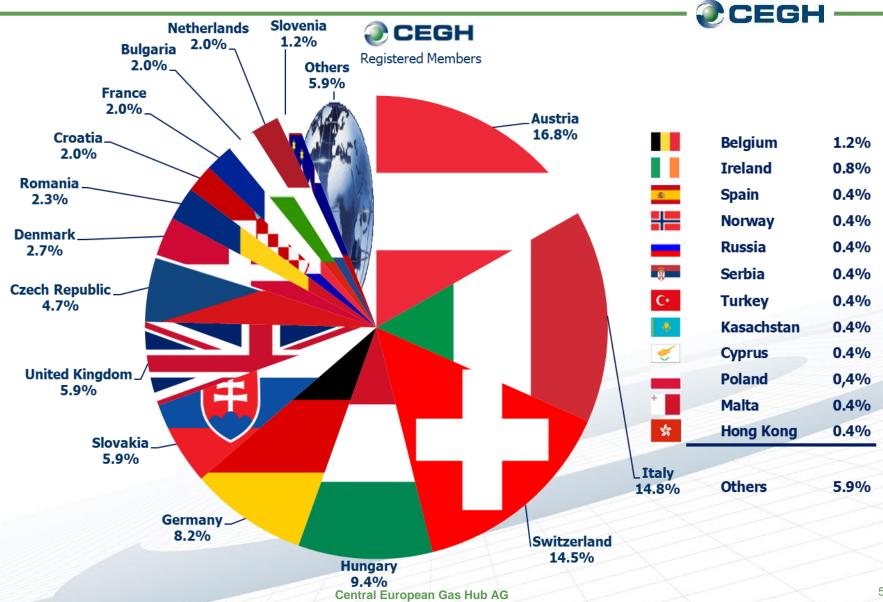

# **Central European Gas Hub**



#### **1st SEEGAS Platform Meeting**

#### Vienna, 15 December 2020



#### CEGH Volume Development 1-11 / 2020

**CEGH** 

#### **CEGH VTP:**

1-11/2020:

757.19 TWh (y-t-y: **+11.6%**)

# EEX CEGH Gas Market:

1-11/2020: 148.10 TWh (y-t-y: **-1.7%**)



### CEGH VTP Volume development and Austrian Gas Consumption (in TWh)



### CEGH - Development of VTP Trading Registered Members





#### **CEGH - Development of VTP Trading Diversity of Registered Members**



## **CEGH REMIT Platform**

- Available 24/7
- Free of charge plus publication alert / RSS feed subscription
- Contents open to the public
- Main source of information in the Austrian Market Area
- Posting only for registered users
- Postings fulfil legal obligation to publish insider information acc. to REMIT Art. 4
- Platform meets all ACER requirements (incl. automatic ACER feed)
- Recommended by Austria's Energy Regulator E-Control



Shutdown period of POZAGAS storage and limitations of storage services

POZAGAS a.s.

Other market information

06:00 CEST

24.04.2020

27.04.2020

06:00 CES

CEGH

Bidding/Balancing Zone

Filter

Reason/Remark

10.12.2019 09:59 CET 0042954-A00058077.SK 001 (active)

#### **CEGH Gas Storage Marketing Platform**



#### Filter your results

| Company