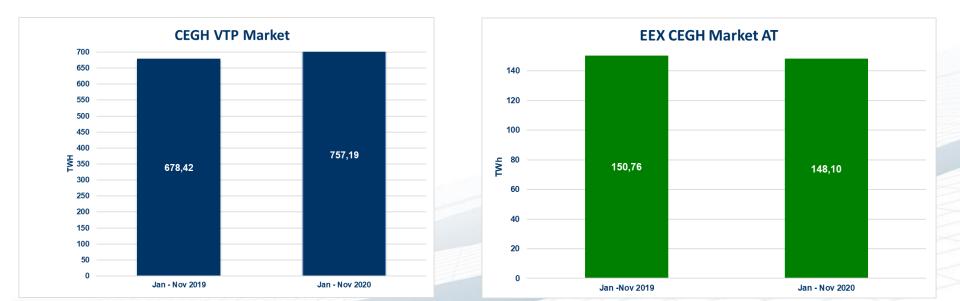

#### CEGH Volume Development 1-11 / 2020

**CEGH** 

#### **CEGH VTP:**

1-11/2020:

757.19 TWh (y-t-y: **+11.6%**)

# EEX CEGH Gas Market:

1-11/2020: 148.10 TWh (y-t-y: **-1.7%**)