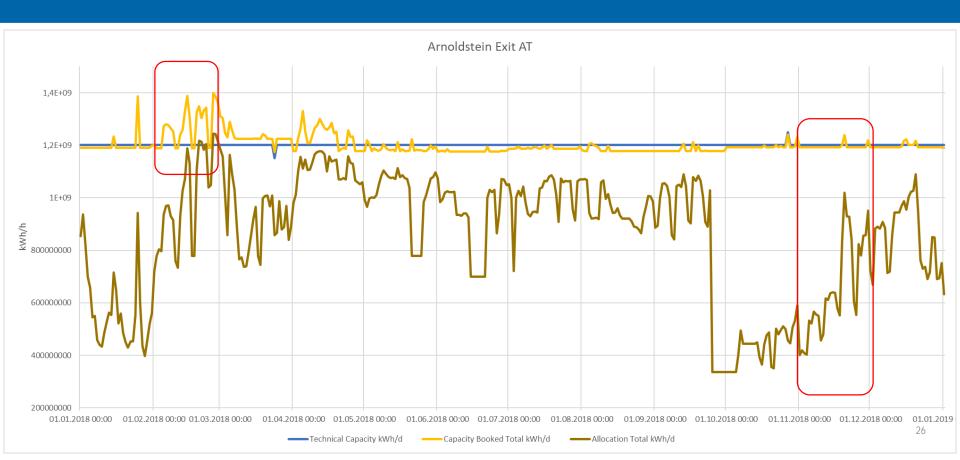

#### Arnoldstein Exit

## Effects of firm day-ahead UIOLI

- FDA UIOLI freed up 10% of technical capacity
- Capacity successfully allocated in DA auction

## Day-ahead UIOLI vs surrendered