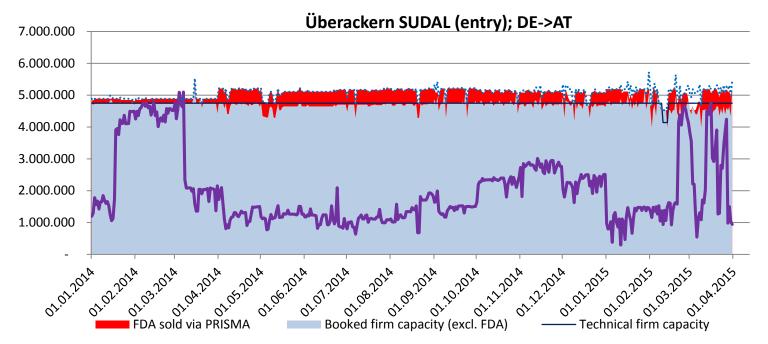

#### Surrender of capacity

- Yes: AT, foreseen in the GTC of TSO art. IX
- Principle by which surrender is "taken up" by TSO: Time stamp
- <u>Shippers still pay auction premium from previous congestion au</u>ction in case reallocation clears at reserve price