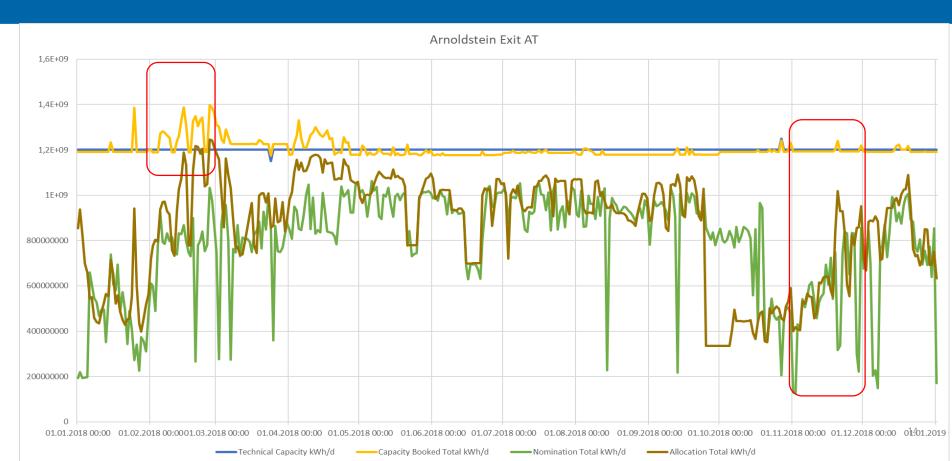

#### Arnoldstein Exit

## Effects of firm day-ahead UIOLI

- FDA UIOLI freed up 10% of technical capacity
- Capacity successfully allocated in DA auction