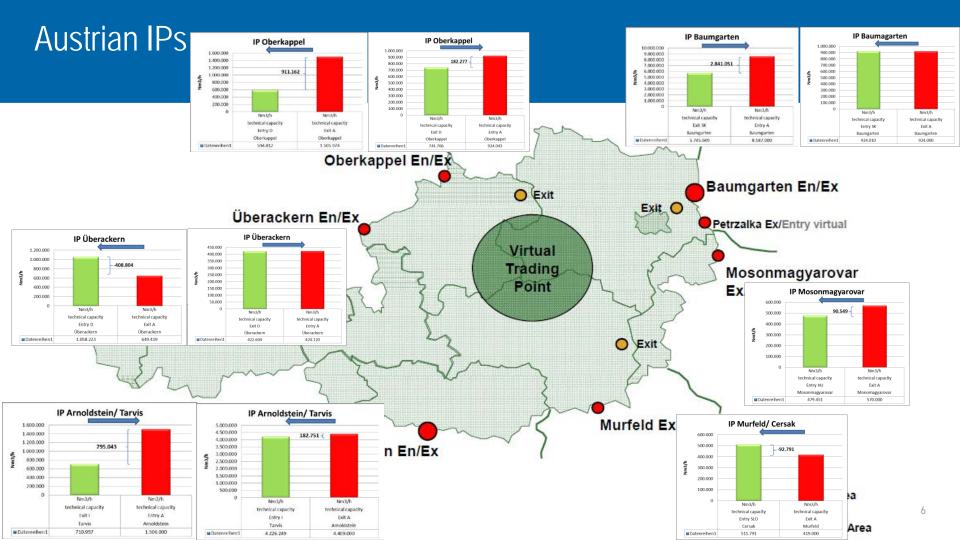

#### TSOs Network

#### TSO Network

Historical flows

#### TSO Network

Actual flows

#### TSO Network

Congested IPs