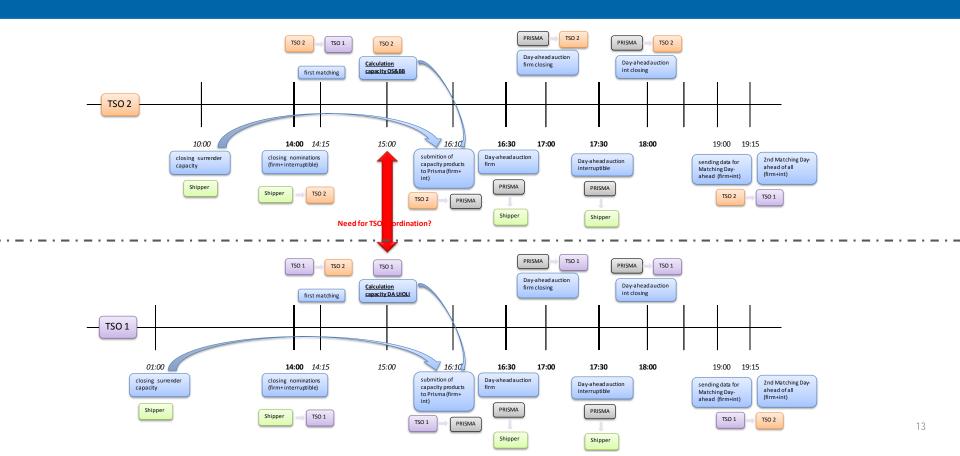

ss than 10 %

#### **Upward Renomination Limitation**

Nomination between  $0\%-80\% \rightarrow \text{Renomination limited to} \le 90\%$ 

Nomination > 80% → half of not nominated range is allowed upwards

Examples:

Initial nomination = 65% of contracted capacity → renomination limited upwards to 90%

Downward Renomination Limitation

Nomination between 20%-100%  $\rightarrow$  Renomination limited to  $\geq$  10%

Point! Nomination < 20% → half of nominated range is allowed downwards

Examples:

Initial nomination = 65% of contracted capacity → renomination limited downwards to 10%

Initial nomination = 16% of contracted capacity → renomination limited downwards to 8%

11

# Firm Day-ahead UIOLI graphic representation of the scheme





#### Offer of OS in coordination with DA-UIOLI





#### Arnoldstein Exit





# Februar 2018 ENTSOG – Transparency



#### ▼ CMP Capacities Made Available

| <u> </u>                            |                |                            |                 |                  |                  |                                       |             |                         |
|-------------------------------------|----------------|----------------------------|-----------------|------------------|------------------|---------------------------------------|-------------|-------------------------|
| Point<br>_                          | Operator<br>▼▲ | TSO Point Identifier<br>▼▲ | Direction<br>▼▲ | Period From      | Period To        | Indicator<br>▼▲                       | Value<br>▼▲ | Last update date<br>▼▲  |
| Point