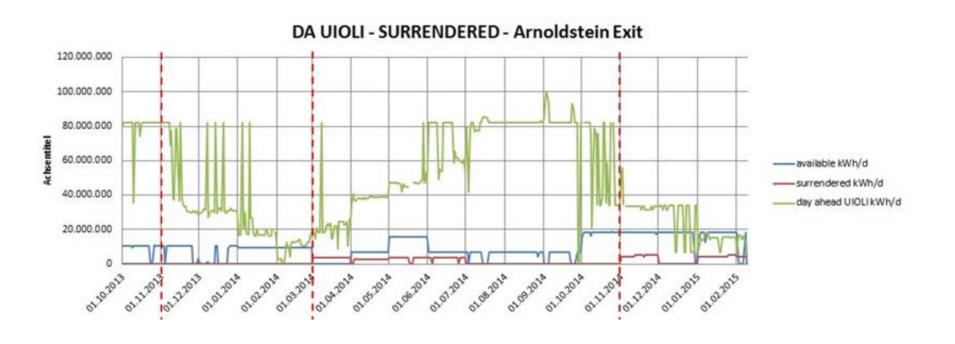

|                        |          |
| 27.02.2018      |          | 4.013.673   |                       |                   | FZK firm              |             | ns Austria Gasleitung |        | SNAM RETE  | SAS S.P.A. | Exit/Entry       |                  |                             |                        |          |
| 27.02.2018      | 17:30    |             |                       | 3.248.000         | interruptible interru | ptible Tran | ns Austria Gasleitung | SmbH   | SNAM RETE  | SAS S.P.A. | Exit/Entry       |                  |                             |                        |          |

## Effects of firm day-ahead UIOLI



- FDA UIOLI freed up 10% of technical capacity
- Capacity successfully allocated in DA auction



## Day-ahead UIOLI vs surrendered







#### **ALESSANDRO ISCHIA**



+43 1 24724 810



alessandro.ischia@e-control.at



www.e-control.at

### Unsere Energie gehört der Zukunft.

E-Control

Rudolfsplatz 13a, 1010 Wien

Tel.: +43 1 24 7 24-0

Fax: +43 1 247 24-900

E-Mail: office@e-control.at

www.e-control.at

Twitter: www.twitter.com/energiecontrol

Facebook: www.facebook.com/energie.control



## Congestion Management principles



ACER Monitoring (Report on Congestion)

Oversubscription & buyback scheme

> Implementation as of 1 October 2013

Long-term use-it-or-lose-it (UIOLI)

Implementation as of 1 October 2013

Surrender of contracted capacity

Implementation as of 1 October 2013

Firm day-ahead use-it-orlose-it (UIOLI)

Implementation as of 1 July 2016

**Problem:** at most European IPs capacities are fully booked