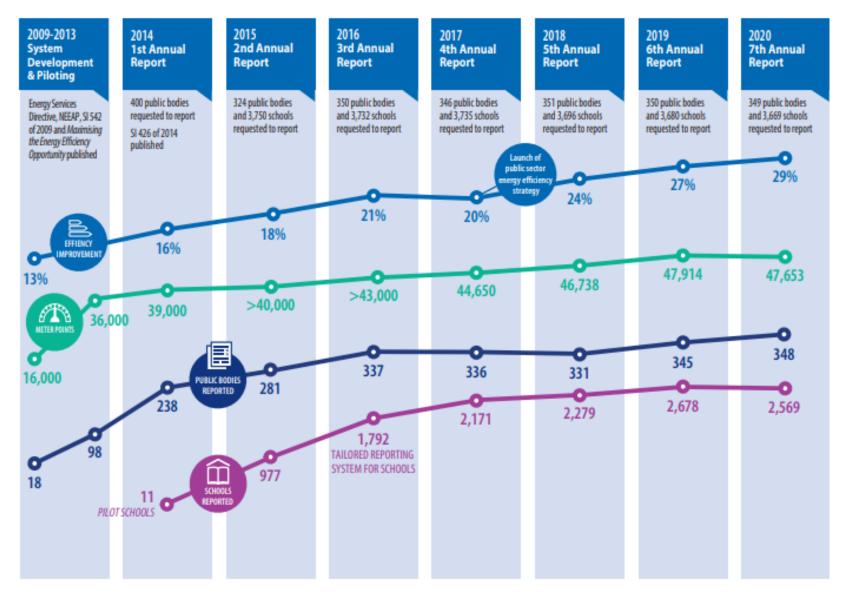

s of energy management. The purpose of these events is to provide insights and knowledge to support the optimisation and improvement of your existing energy management system (EnMS).

#### This training will focus on Operational Control

- An overview will be given into operational control of Significant Energy Users (SEU's) in the context of an ISO50001 certified EnMS
- A deep dive into operational control of Leisure Centres and Transport will be given by industry experts to provide an understanding of the day to day operational and maintenance tasks to be undertaken in order to maintain existing performance.

Rialtas na hÉireann Government of Irela FOR FURTHER INFORMATION email <u>publicsector@seai.ie</u> or visit <u>www.seai.ie</u>



#### FIG. 1: PROGRESS BY PUBLIC BODIES AND SCHOOLS



Annual Report 2020 on Public Sector Energy Efficiency Performance







| Breakdown by Use                    | 2018 Electricity<br>Consumption<br>(Primary) |
|-------------------------------------|----------------------------------------------|
|                                     | GWh                                          |
| Office Buildings                    | 609                                          |
| Education Buildings                 | 775                                          |
| Healthcare Buildings                | 773                                          |
| <ul> <li>Other Buildings</li> </ul> | 454                                          |
| <ul> <li>Water Services</li> </ul>  | 883                                          |
| Public Lighting