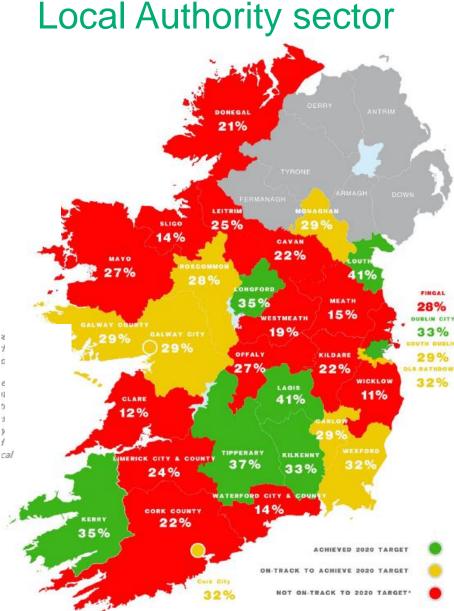

us typically on 'brains not bricks').





# Status up to 2020

Schools 39 buildings



Health Sector 114 buildings Energy Bureau





Central Government 120 buildings





# **Public Sector Programme**

# Public Sector Pathfinder Programme



## Central government – partnership with Office of Public Works OPW owned or leased buildings – occupants pay bills / must meet targets

- Public sector programme
- 44 public bodies (including all government departments)
- Energy management training
- 2030 planning
- <u>OPW OP@W</u>
- OPW run an Energy Awareness programme called Optimising Power at Work
- This programme has saved near 20% since inception mostly low to no cost

- OPW Pathfinder Support
- 20m since 2017, 121 buildings, mostly light retrofits
- Focus 2021 on deep retrofit examples







## Public sector programme

- Lot of individual LA successes EPC, 50001, public lighting, EV, community engagement, social housing etc
- Annual best practice network programme with Association of Energy Agencies
- Public lighting project support
- Climate action training
- Energy management bureau will commence in 2021 in North
  West

### Pathfinder programme

- 4 regions developing energy bureaux
- Year 1 mobilising teams, identify buildings, some capital spend
- Following years regional delivery of building retrofits
- EPC facilitations supports Codema / Dublin leisure centres

### Long term vision

- LA key role in national retrofit and environmental objectives
- Bureau will be expanded to coordinate community and domestic retrofit
- Potential role for Energy Agencies



# Health sec