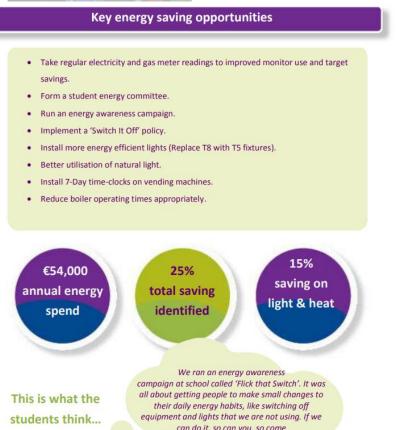

#### Key energy saving opportunities

- Isolate the large hot water tank in the school, which serves wash hand basins and the shower, which is not in use to avoid heating too much water.
- Consider having full-fill insulation installed in the wall cavities.
- Upgrade lighting from T8 fluorescent tubes to more efficient T5s.
- Install occupancy detectors to control lighting in circulations spaces / corridors.
- Consider an upgrade of external lighting using LEDs.
- Switch off overhead projectors and smart boards when not in use, especially during holidays. Use Eco-mode at other times.
- Formally publish an Energy Statement, signed by the school principal. Post it up in the lobby and on the school website to make sure everyone knows about it.