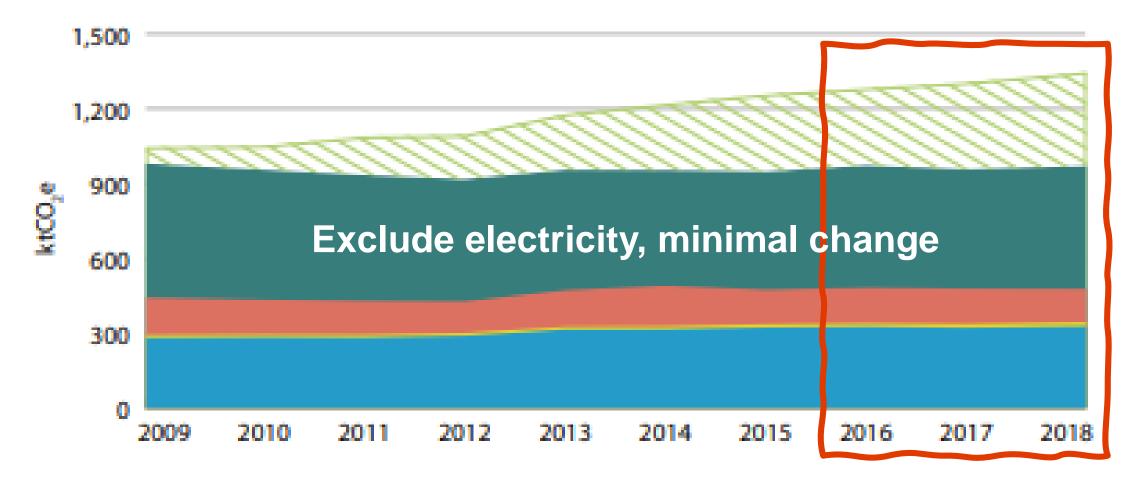

# FIG. 17: ENERGY-RELATED CO<sub>2</sub> EMISSIONS OVER TIME, EXCLUDING ELECTRICITY-RELATED EMISSIONS<sup>16</sup>