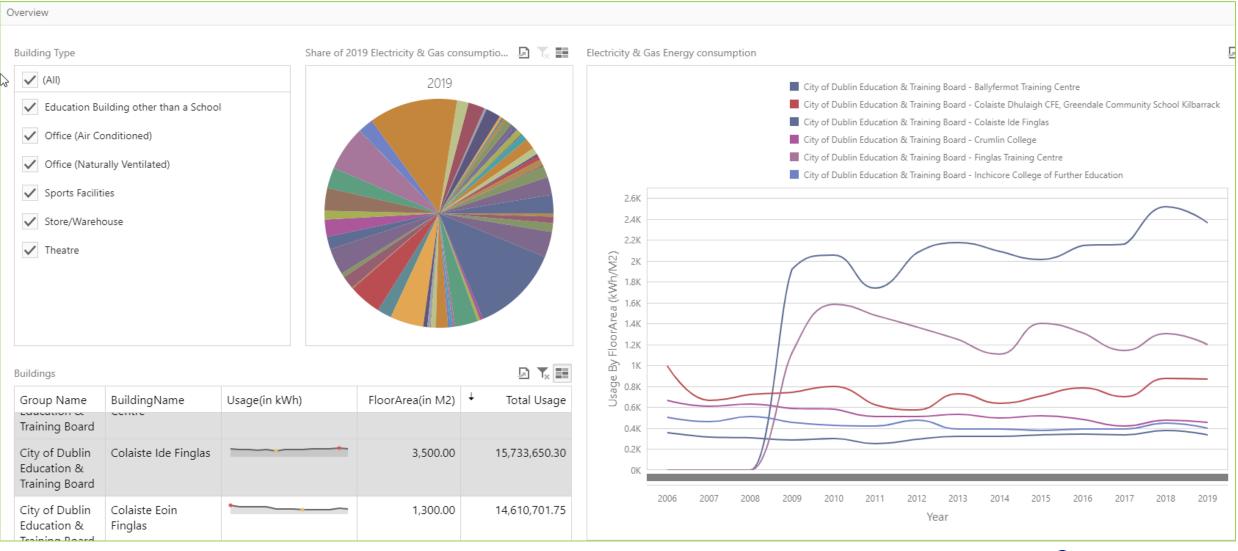

# Building register produced for SRSP supported study

|                  | UltanTechnologies                                                                                                                                                                                                                                                                                                                                                                                                                                                                                                                                                                                                                                                                          |                                                                                                                                                                         |                                                                                                                                                                                                                                                                                                                                                                                                                                                                                                                                                                                                                                                                                                                                                                                                                                                                                                                                                                                                                                                                                                                                                                                                                                                                                                                                                                                                                                                                                                                                                                                                                                                                                                                                                                                                                                                                                                                                                                                                                                                                                                                         |             |                                                                                                                                                                                               | log ou               | ıt                                                          |         |
|------------------|--------------------------------------------------------------------------------------------------------------------------------------------------------------------------------------------------------------------------------------------------------------------------------------------------------------------------------------------------------------------------------------------------------------------------------------------------------------------------------------------------------------------------------------------------------------------------------------------------------------------------------------------------------------------------------------------|-------------------------------------------------------------------------------------------------------------------------------------------------------------------------|-------------------------------------------------------------------------------------------------------------------------------------------------------------------------------------------------------------------------------------------------------------------------------------------------------------------------------------------------------------------------------------------------------------------------------------------------------------------------------------------------------------------------------------------------------------------------------------------------------------------------------------------------------------------------------------------------------------------------------------------------------------------------------------------------------------------------------------------------------------------------------------------------------------------------------------------------------------------------------------------------------------------------------------------------------------------------------------------------------------------------------------------------------------------------------------------------------------------------------------------------------------------------------------------------------------------------------------------------------------------------------------------------------------------------------------------------------------------------------------------------------------------------------------------------------------------------------------------------------------------------------------------------------------------------------------------------------------------------------------------------------------------------------------------------------------------------------------------------------------------------------------------------------------------------------------------------------------------------------------------------------------------------------------------------------------------------------------------------------------------------|-------------|-----------------------------------------------------------------------------------------------------------------------------------------------------------------------------------------------|----------------------|-------------------------------------------------------------|---------|
|                  |                                                                                                                                                                                                                                                                                                                                                                                                                                                                                                                                                                                                                                                                                            | Home Building Register                                                                                                                                                  |                                                                                                                                                                                                                                                                                                                                                                                                                                                                                                                                                                                                                                                                                                                                                                                                                                                                                                                                                                                                                                                                                                                                                                                                                                                                                                                                                                                                                                                                                                                                                                                                                                                                                                                                                                                                                                                                                                                                                                                                                                                                                                                         |             |                                                                                                                                                                                               |                      |                                                             |         |
| Dashboard        | Manage Buildings                                                                                                                                                                                                                                                                                                                                                                                                                                                                                                                                                                                                                                                                           |                                                                                                                                                                         |                                                                                                                                                                                                                                                                                                                                                                                                                                                                                                                                                                                                                                                                                                                                                                                                                                                                                                                                                                                                                                                                                                                                                                                                                                                                                                                                                                                                                                                                                                                                                                                                                                                                                                                                                                                                                                                                                                                                                                                                                                                                                                                         |             |                                                                                                                                                                                               |                      | Add New 🛨 Delete 🛞 Link to Meter 🔿 Remove All Meters 🅣 Dowr | nload 💽 |
| Manage Buildings | City of Dublin Education & Training Box   Parnell Square Training Centre   Adult Guidance Service, Arran Quay   Artsquad Finglas   Ballsbridge College   Ballyfermot CFE - Media Bldg   Ballyfermot CFE - Media Bldg   Ballyfermot CFE Arts Block   Ballyfermot Training Centre   Ballyfermot Training Centre   Ballyfermot Vouthreach   Ballyfermot Youthreach   Ballyfermot Youth Reach Kilmore R   Cabra Community College   Cabra Creche, Kilkiernan Road   Cabra Creche, Kilkiernan Road   COVEC Sportsground Terenure   CDVEC Townhall Ballsbridge   CDVEC 1 Parnell Square   CDVEC 1 Pembroke Place Ballsbridg   CDVEC 1 Pembroke Place Ballsbridg   CDVEC 1 Pembroke Place, Ballsl | Info<br>Nan<br>Addre<br>Ty<br>Building Ty<br>Ownership Stat<br>How is Floor Area Determine<br>Heating Ty<br>Retrofit Works since 20<br>Age Catego<br>Is a DEC applicabl | ss Select  Building  See Clucation Building othe  It is N/A  It is N/A | Add Address | Description<br>Other Building Type<br>No. of Months till Renewal<br>Floor Area in m <sup>2</sup> •<br>Heritage/Protected Status •<br>Year Retrofit Done •<br>BER Rating •<br>Date DEC Expires | No   N/A             | Save ́o Can                                                 | ncel 🛞  |
|                  | - 🗆 🚡 Colaiste Dhulaigh CFE Coolock<br>- 🗋 🚡 Colaiste Dhulaigh CFE, Greendale C                                                                                                                                                                                                                                                                                                                                                                                                                                                                                                                                                                                                            | Meters                                                                                                                                                                  |                                                                                                                                                                                                                                                                                                                                                                                                                                                                                                                                                                                                                                                                                                                                                                                                                                                                                                                                                                                                                                                                                                                                                                                                                                                                                                                                                                                                                                                                                                                                                                                                                                                                                                                                                                                                                                                                                                                                                                                                                                                                                                                         |             |                                                                                                                                                                                               |                      |                                                             | $\odot$ |
|                  | Colaiste Dhulaigh Main                                                                                                                                                                                                                                                                                                                                                                                                                                                                                                                                                                                                                                                                     | Number Locatio                                                                                                                                                          | ı                                                                                                                                                                                                                                                                                                                                                                                                                                                                                                                                                                                                                                                                                                                                                                                                                                                                                                                                                                                                                                                                                                                                                                                                                                                                                                                                                                                                                                                                                                                                                                                                                                                                                                                                                                                                                                                                                                                                                                                                                                                                                                                       |             | County                                                                                                                                                                                        | Consumption Category | Percentage                                                  |         |
|                  | - Colaiste Dhulaigh Post Primary Cool                                                                                                                                                                                                                                                                                                                                                                                                                                                                                                                                                                                                                                                      | 10003537347 Ballyfer                                                                                                                                                    | not TC                                                                                                                                                                                                                                                                                                                                                                                                                                                                                                                                                                                                                                                                                                                                                                                                                                                                                                                                                                                                                                                                                                                                                                                                                                                                                                                                                                                                                                                                                                                                                                                                                                                                                                                                                                                                                                                                                                                                                                                                                                                                                                                  |             | Dublin 12                                                                                                                                                                                     | Education Building   | 100                                                         | ٢       |
|                  | — 🗖 🚡 Colaiste Eanna Cabra                                                                                                                                                                                                                                                                                                                                                                                                                                                                                                                                                                                                                                                                 | 89308 Ballyfer                                                                                                                                                          | not Training Centre                                                                                                                                                                                                                                                                                                                                                                                                                                                                                                                                                                                                                                                                                                                                                                                                                                                                                                                                                                                                                                                                                                                                                                                                                                                                                                                                                                                                                                                                                                                                                                                                                                                                                                                                                                                                                                                                                                                                                                                                                                                                                                     |             | Dublin 10                                                                                                                                                                                     | Education Building   | 100                                                         | ٢       |
|                  | — 🗖 🚡 Colaiste Eoin Finglas                                                                                                                                                                                                                                                                                                                                                                                                                                                                                                                                                                                                                                                                |                                                                                                                                                                         |                                                                                                                                                                                                                                                                                                                                                                                                                                                                                                                                                                                                                                                                                                                                                                                                                                                                                                                                                                                                                                                                                                                                                                                                                                                                                                                                                                                                                                                                                                                                                                                                                                                                                                                                                                                                                                                                                                                                                                                                                                                                                                                         |             |                                                                                                                                                                                               |                      | Add 📀 Delete sele                                           | ected 🕝 |
|                  | on Toohn                                                                                                                                                                                                                                                                                                                                                                                                                                                                                                                                                                                                                                                                                   |                                                                                                                                                                         |                                                                                                                                                                                                                                                                                                                                                                                                                                                                                                                                                                                                                                                                                                                                                                                                                                                                                                                                                                                                                                                                                                                                                                                                                                                                                                                                                                                                                                                                                                                                                                                                                                                                                                                                                                                                                                                                                                                                                                                                                                                                                                                         |             |                                                                                                                                                                                               |                      | Seal SUSTAINABLE<br>ENERGY AUTHORITY<br>OF IRELAND          |         |

# Ultan Technologies

### 2021 – more graphical interfaces for energy management and M&V of pathfinder projects