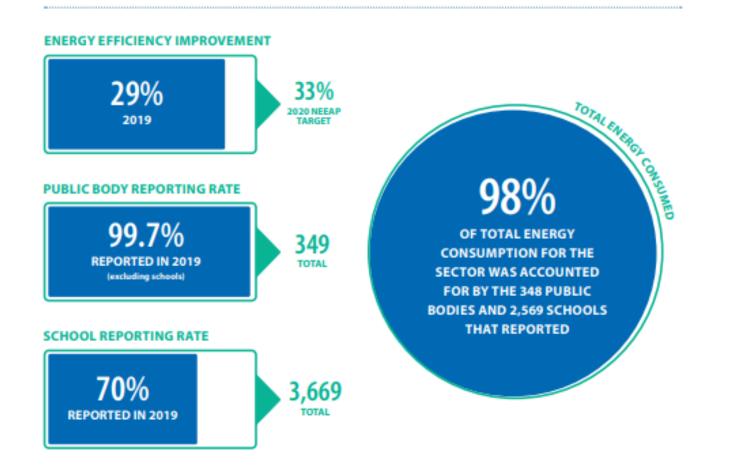

#### FIG. 1: PROGRESS BY PUBLIC BODIES AND SCHOOLS

Annual Report 2020 on Public Sector Energy Efficiency Performance

| Breakdown by Use                    | 2018 Electricity<br>Consumption<br>(Primary) |
|-------------------------------------|----------------------------------------------|
|                                     | GWh                                          |
| Office Buildings                    | 609                                          |
| Education Buildings                 | 775                                          |
| Healthcare Buildings                | 773                                          |
| <ul> <li>Other Buildings</li> </ul> | 454                                          |
| <ul> <li>Water Services</li> </ul>  | 883                                          |
| Public Lighting                     | 402                                          |
| Waste & Other Processing            | 356                                          |
| <ul> <li>Transport</li> </ul>       | 178                                          |
| • Other                             | 147                                          |
| Unknown                             | 346                                          |
| Total                               | 4,922                                        |
| 45% OF CAR<br>EMISSIONS<br>FROM PUB | ARE<br>LIC                                   |
| BUILDING                            | iS                                           |