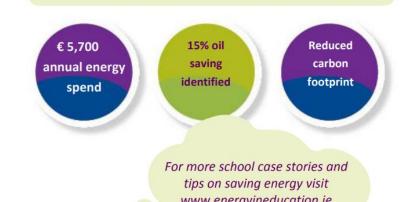

## 3<sup>rd</sup> level

- Public sector programme
- All organisations energy management trained, most universities have ISO50001, some colleges
- 'U9' network
- Decarbonisation planning

- Pathfinder programme
- Partnership with Department of Education and Higher Education Authority
- €5m grant programme in 2020 for 'decarbonisations solutions'
- 8 projects funded mostly heat pump installations with some retrofit
- Decarbonisation / renewable solutions study, building decarbonisation evaluation tool
- EPC supports / district heating