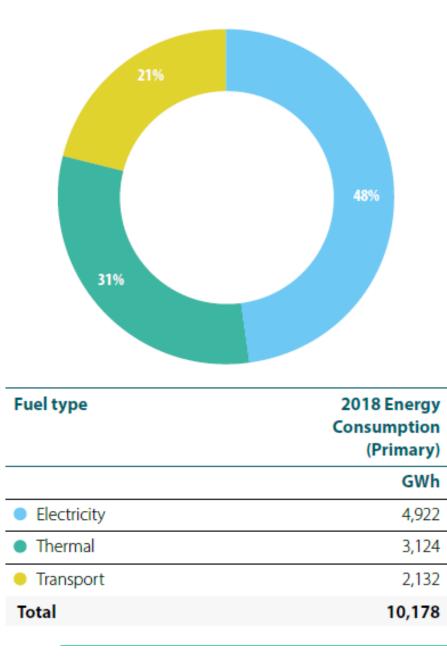

#### FIG. 1: PROGRESS BY PUBLIC BODIES AND SCHOOLS

Annual Report 2020 on Public Sector Energy Efficiency Performance

| Breakdown by Use                    | 2018 Electricity<br>Consumption<br>(Primary) |
|-------------------------------------|----------------------------------------------|
|                                     | GWh                                          |
| Office Buildings                    | 609                                          |
| Education Buildings                 | 775                                          |
| Healthcare Buildings                | 773                                          |
| <ul> <li>Other Buildings</li> </ul> | 454                                          |
| <ul> <li>Water Services</li> </ul>  | 883                                          |
| Public Lighting                     | 402                                          |
| Waste & Other Processing            | 356                                          |
| <ul> <li>Transport</li> </ul>       | 178                                          |
| • Other                             | 147                                          |
| Unknown                             | 346                                          |
| Total                               | 4,922                                        |
| 45% OF CAR<br>EMISSIONS<br>FROM PUB | ARE<br>LIC                                   |
| BUILDING                            | iS                                           |