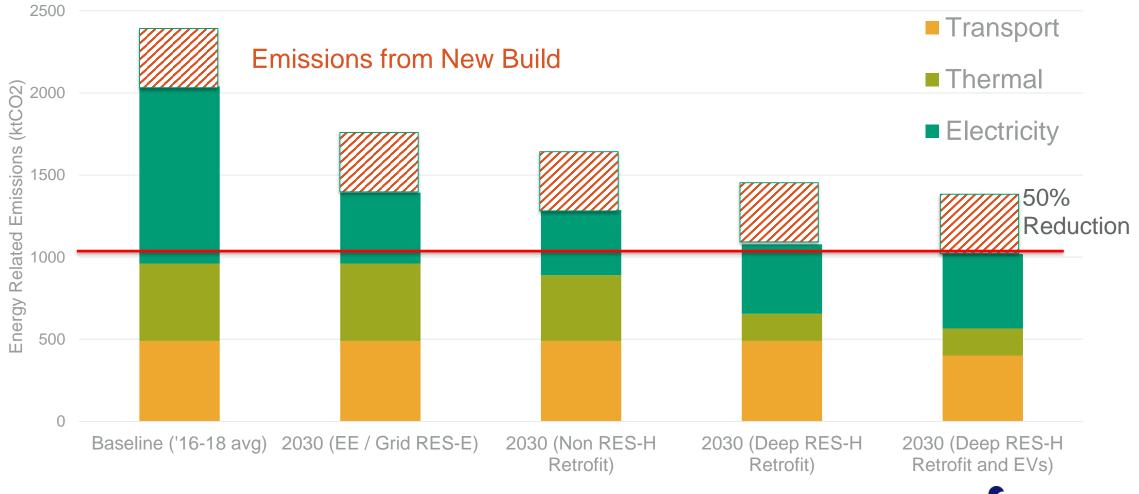

# 2030 50% CO2 Target - Scenarios

Public Sector Decarbonisation Scenarios

SUSTAINABLE ENERGY AUTHORITY

# 2030 50% CO2 Target - Scenarios

Public Sector Decarbonisation Scenarios