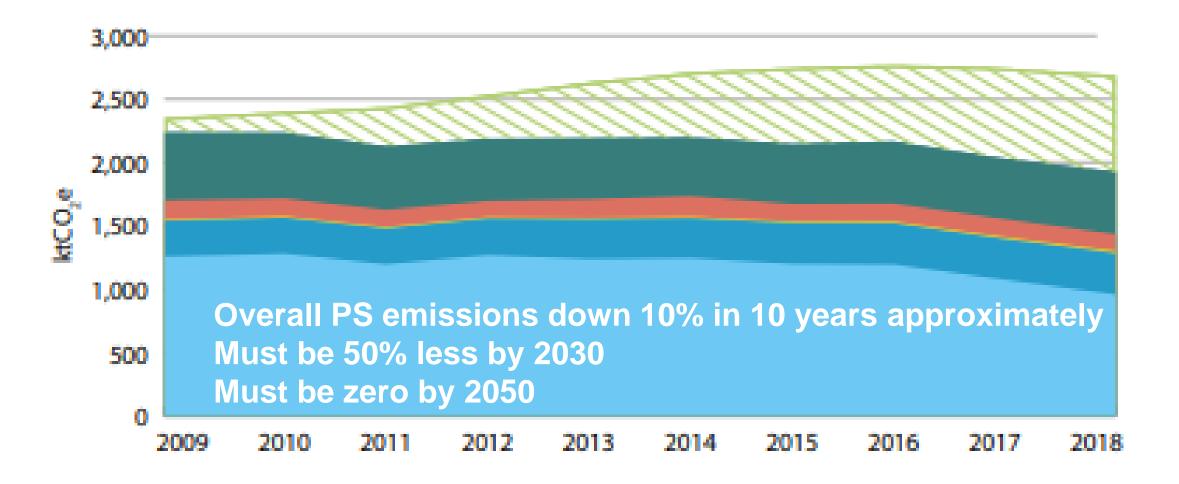

- national energy efficiency action plan

# EU and public sector targets - transition to 2030 & 2050

2030

# 2020

# EU

- 20% Greenhouse Gas emissions
- + 20% renewable energy
- + 20 energy efficiency

## Public sector will be exemplar

33% energy efficiency improvement



- 50% energy efficiency improvement 50% absolute greenhouse gas reduction \*
- All 12,000 public buildings to be B rated
  - Benchmarking buildings, Climate mandate

2050

- 40% GHG emissions (55% proposed)
- + 32% renewable energy
- + 32.5% energy efficiency

Zero

greenhouse gas emissions





\* (2020 programme for government, 30% in the 2019 Climate Action Plan)

# Monitoring & Reporting system to 2020

### **Current Position**







# FIG. 16: TOTAL ENERGY-RELATED CO<sub>2</sub> EMISSIONS OVER TIME<sup>16</sup>





# FIG. 17: ENERGY-RELATED CO<sub>2</sub> EMISSIONS OVER TIME, EXCLUDING ELECTRICITY-RELATED EMISSIONS<sup>16</sup>





## Public sector energy-related CO2 emissions analysis



# 2030 50% CO2 Target - Scenarios

Public Sector Decarbonisation Scenarios



SUSTAINABLE ENERGY AUTHORITY

# 2030 50% CO2 Target - Scenarios

Public Sector Decarbonisation Scenarios





# SEAI Enabling Grants 'Brains not Bricks'

| Typical %                            |
|--------------------------------------|
| 50%                                  |
| 50 – 70% (Large to Small<br>Company) |
| 50% for Stage 1, 75% for Stage 2     |
| Up to 100%                           |
| TBC                                  |
|                                      |

# **SEAI Capital Grants**

| Grant