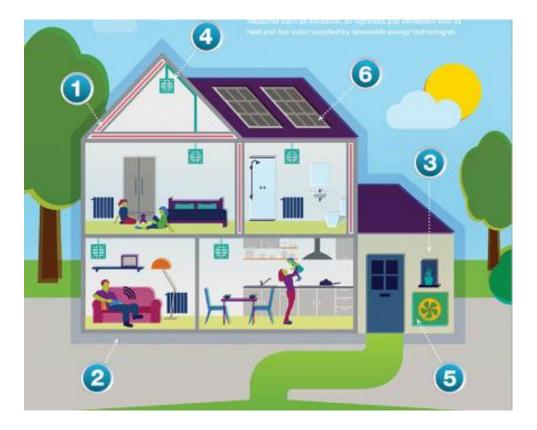

# National Home Retrofit Scheme

- Retrofit delivered by One-Stop-Shop
- BER target to B2
- Grant supported measures on pathway to B2
  - 1. Attic Insulation
  - 2. Floor Insulation
  - 3. Walls Insulation
  - 4. Windows / Door replacements
  - 4. Ventilation
  - 5. Heat pump & Heating Controls
  - 6. Solar
- Further information:
  - www.seai.ie/grants/national-home-retrofit/
  - Or email <u>housingretrofit@seai.ie</u>