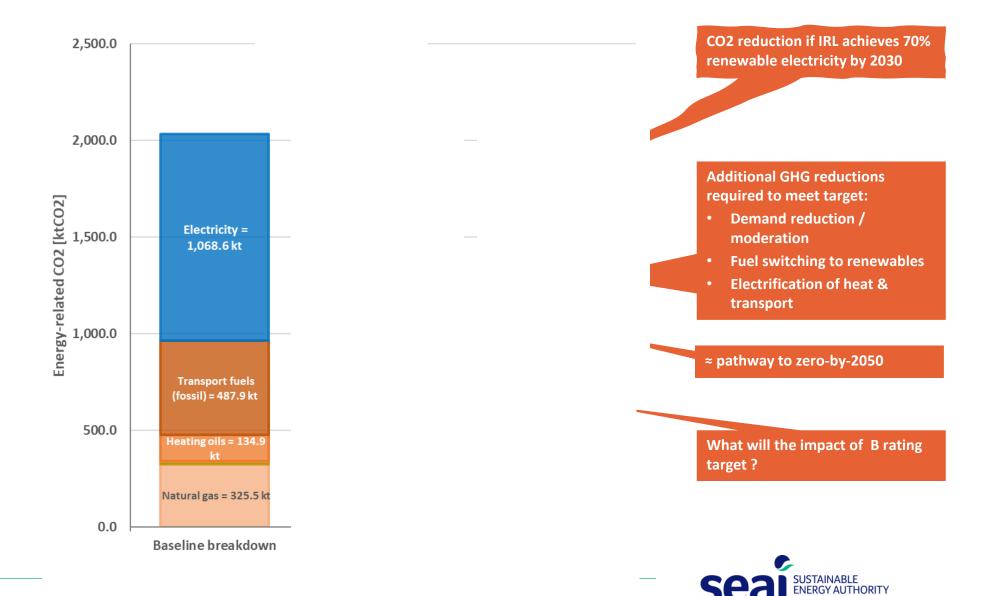

# FIG. 16: TOTAL ENERGY-RELATED CO<sub>2</sub> EMISSIONS OVER TIME<sup>16</sup>

## Public sector energy-related CO2 emissions analysis