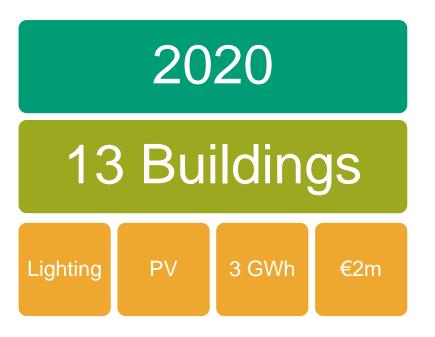

# 2020 Pilot Summary

• 8 Schools Selected (7 progressed to works)

### – Criteria:

- Range of school types (small and large primary, small-large post-primary)
- Large energy spend targeted
- Undertook Energy in Education training / M&R compliant
- Targeted retrofit approach to BER 'B' mostly from BER of 'E' or 'D'
- School was willing and able to undertake the works
- Two major approaches to project delivery
  - Traditional design team BER led, design team to select cost-optimal measures to achieve target BER of B
  - Design and Build BER led, tender competition for MEAT to achieve target BER, BER is guaranteed with performance related payment