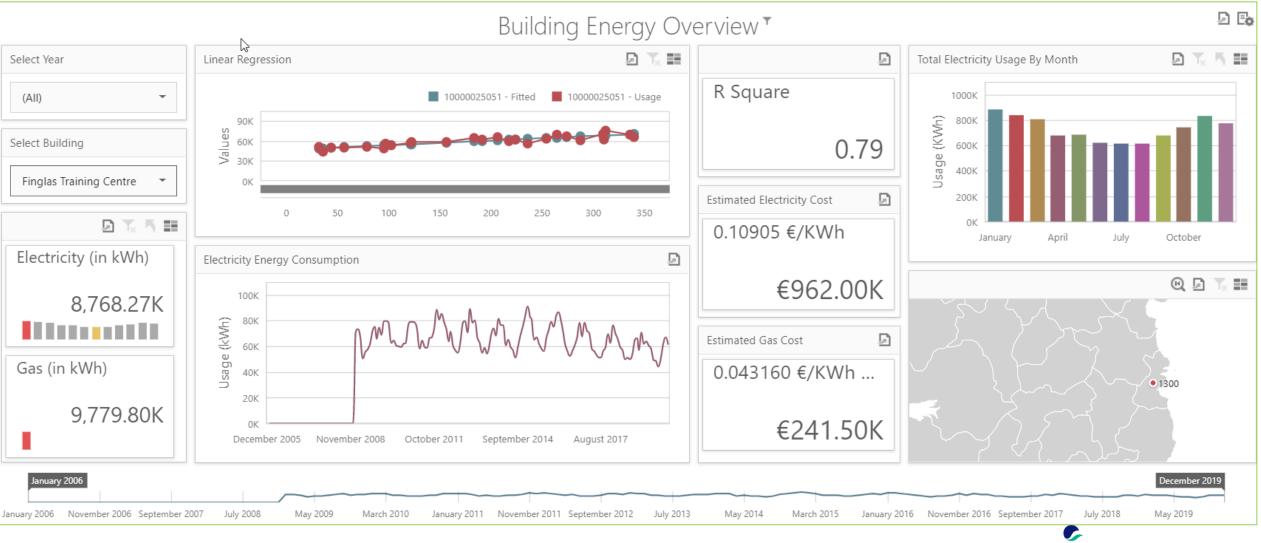

# Building register produced for SRSP supported study

|                  | UltanTechnologies                                                                                                                                                                                                                                                                                                                                                                                                                                                                                                                                                                                                                                                                          |                                                                                                                                                                         |                                                                                                                                                                                                                                                                                                                                                                                                                                                                                                                                                                                                                                                                                                                                                                                                                                                                                                                                                                                                                                                                                                                                                                                                                                                                                                                                                                                                                                                                                                                                                                                                                                                                                                                                                                                                                                                                                                                                                                                                                                                                                                                         |             |                                                                                                                                                                                               | log ou               | ıt                                                          |         |
|------------------|--------------------------------------------------------------------------------------------------------------------------------------------------------------------------------------------------------------------------------------------------------------------------------------------------------------------------------------------------------------------------------------------------------------------------------------------------------------------------------------------------------------------------------------------------------------------------------------------------------------------------------------------------------------------------------------------|-------------------------------------------------------------------------------------------------------------------------------------------------------------------------|-------------------------------------------------------------------------------------------------------------------------------------------------------------------------------------------------------------------------------------------------------------------------------------------------------------------------------------------------------------------------------------------------------------------------------------------------------------------------------------------------------------------------------------------------------------------------------------------------------------------------------------------------------------------------------------------------------------------------------------------------------------------------------------------------------------------------------------------------------------------------------------------------------------------------------------------------------------------------------------------------------------------------------------------------------------------------------------------------------------------------------------------------------------------------------------------------------------------------------------------------------------------------------------------------------------------------------------------------------------------------------------------------------------------------------------------------------------------------------------------------------------------------------------------------------------------------------------------------------------------------------------------------------------------------------------------------------------------------------------------------------------------------------------------------------------------------------------------------------------------------------------------------------------------------------------------------------------------------------------------------------------------------------------------------------------------------------------------------------------------------|-------------|-----------------------------------------------------------------------------------------------------------------------------------------------------------------------------------------------|----------------------|-------------------------------------------------------------|---------|
|                  |                                                                                                                                                                                                                                                                                                                                                                                                                                                                                                                                                                                                                                                                                            | Home Building Register                                                                                                                                                  |                                                                                                                                                                                                                                                                                                                                                                                                                                                                                                                                                                                                                                                                                                                                                                                                                                                                                                                                                                                                                                                                                                                                                                                                                                                                                                                                                                                                                                                                                                                                                                                                                                                                                                                                                                                                                                                                                                                                                                                                                                                                                                                         |             |                                                                                                                                                                                               |                      |                                                             |         |
| Dashboard        | Manage Buildings                                                                                                                                                                                                                                                                                                                                                                                                                                                                                                                                                                                                                                                                           |                                                                                                                                                                         |                                                                                                                                                                                                                                                                                                                                                                                                                                                                                                                                                                                                                                                                                                                                                                                                                                                                                                                                                                                                                                                                                                                                                                                                                                                                                                                                                                                                                                                                                                                                                                                                                                                                                                                                                                                                                                                                                                                                                                                                                                                                                                                         |             |                                                                                                                                                                                               |                      | Add New 🛨 Delete 🛞 Link to Meter 🔿 Remove All Meters 🅣 Dowr | nload 💽 |
| Manage Buildings | City of Dublin Education & Training Box   Parnell Square Training Centre   Adult Guidance Service, Arran Quay   Artsquad Finglas   Ballsbridge College   Ballyfermot CFE - Media Bldg   Ballyfermot CFE - Media Bldg   Ballyfermot CFE Arts Block   Ballyfermot Training Centre   Ballyfermot Training Centre   Ballyfermot Vouthreach   Ballyfermot Youthreach   Ballyfermot Youth Reach Kilmore R   Cabra Community College   Cabra Creche, Kilkiernan Road   Cabra Creche, Kilkiernan Road   COVEC Sportsground Terenure   CDVEC Townhall Ballsbridge   CDVEC 1 Parnell Square   CDVEC 1 Pembroke Place Ballsbridg   CDVEC 1 Pembroke Place Ballsbridg   CDVEC 1 Pembroke Place, Ballsl | Info<br>Nan<br>Addre<br>Ty<br>Building Ty<br>Ownership Stat<br>How is Floor Area Determine<br>Heating Ty<br>Retrofit Works since 20<br>Age Catego<br>Is a DEC applicabl | ss Select  Building  See Clucation Building othe  It is N/A  It is N/A | Add Address | Description<br>Other Building Type<br>No. of Months till Renewal<br>Floor Area in m <sup>2</sup> •<br>Heritage/Protected Status •<br>Year Retrofit Done •<br>BER Rating •<br>Date DEC Expires | No   N/A             | Save ́o Can                                                 | ncel 🛞  |
|                  | - 🗆 🚡 Colaiste Dhulaigh CFE Coolock<br>- 🗋 🚡 Colaiste Dhulaigh CFE, Greendale C                                                                                                                                                                                                                                                                                                                                                                                                                                                                                                                                                                                                            | Meters                                                                                                                                                                  |                                                                                                                                                                                                                                                                                                                                                                                                                                                                                                                                                                                                                                                                                                                                                                                                                                                                                                                                                                                                                                                                                                                                                                                                                                                                                                                                                                                                                                                                                                                                                                                                                                                                                                                                                                                                                                                                                                                                                                                                                                                                                                                         |             |                                                                                                                                                                                               |                      |                                                             | $\odot$ |
|                  | Colaiste Dhulaigh Main                                                                                                                                                                                                                                                                                                                                                                                                                                                                                                                                                                                                                                                                     | Number Locatio                                                                                                                                                          | ı                                                                                                                                                                                                                                                                                                                                                                                                                                                                                                                                                                                                                                                                                                                                                                                                                                                                                                                                                                                                                                                                                                                                                                                                                                                                                                                                                                                                                                                                                                                                                                                                                                                                                                                                                                                                                                                                                                                                                                                                                                                                                                                       |             | County                                                                                                                                                                                        | Consumption Category | Percentage                                                  |         |
|                  | - Colaiste Dhulaigh Post Primary Cool                                                                                                                                                                                                                                                                                                                                                                                                                                                                                                                                                                                                                                                      | 10003537347 Ballyfer                                                                                                                                                    | not TC                                                                                                                                                                                                                                                                                                                                                                                                                                                                                                                                                                                                                                                                                                                                                                                                                                                                                                                                                                                                                                                                                                                                                                                                                                                                                                                                                                                                                                                                                                                                                                                                                                                                                                                                                                                                                                                                                                                                                                                                                                                                                                                  |             | Dublin 12                                                                                                                                                                                     | Education Building   | 100                                                         | ٢       |
|                  | — 🗖 🚡 Colaiste Eanna Cabra                                                                                                                                                                                                                                                                                                                                                                                                                                                                                                                                                                                                                                                                 | 89308 Ballyfer                                                                                                                                                          | not Training Centre                                                                                                                                                                                                                                                                                                                                                                                                                                                                                                                                                                                                                                                                                                                                                                                                                                                                                                                                                                                                                                                                                                                                                                                                                                                                                                                                                                                                                                                                                                                                                                                                                                                                                                                                                                                                                                                                                                                                                                                                                                                                                                     |             | Dublin 10                                                                                                                                                                                     | Education Building   | 100                                                         | ٢       |
|                  | — 🗖 🚡 Colaiste Eoin Finglas                                                                                                                                                                                                                                                                                                                                                                                                                                                                                                                                                                                                                                                                |                                                                                                                                                                         |                                                                                                                                                                                                                                                                                                                                                                                                                                                                                                                                                                                                                                                                                                                                                                                                                                                                                                                                                                                                                                                                                                                                                                                                                                                                                                                                                                                                                                                                                                                                                                                                                                                                                                                                                                                                                                                                                                                                                                                                                                                                                                                         |             |                                                                                                                                                                                               |                      | Add 📀 Delete sele                                           | ected 🕝 |
|                  | on Toohn                                                                                                                                                                                                                                                                                                                                                                                                                                                                                                                                                                                                                                                                                   |                                                                                                                                                                         |                                                                                                                                                                                                                                                                                                                                                                                                                                                                                                                                                                                                                                                                                                                                                                                                                                                                                                                                                                                                                                                                                                                                                                                                                                                                                                                                                                                                                                                                                                                                                                                                                                                                                                                                                                                                                                                                                                                                                                                                                                                                                                                         |             |                                                                                                                                                                                               |                      | Seal SUSTAINABLE<br>ENERGY AUTHORITY<br>OF IRELAND          |         |

# Ultan Technologies

### 2021 – more graphical interfaces for energy management and M&V of pathfinder projects