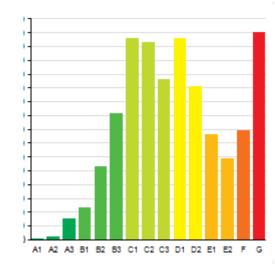

#### FIG. 1: PROGRESS BY PUBLIC BODIES AND SCHOOLS

Annual Report 2020 on Public Sector Energy Efficiency Performance

| Breakdown by Use                    | 2018 Electricity<br>Consumption<br>(Primary) |
|-------------------------------------|----------------------------------------------|
|                                     | GWh                                          |
| Office Buildings                    | 609                                          |
| Education Buildings                 | 775                                          |
| Healthcare Buildings                | 773                                          |
| <ul> <li>Other Buildings</li> </ul> | 454                                          |
| <ul> <li>Water Services</li> </ul>  | 883                                          |
| Public Lighting                     | 402                                          |
| Waste & Other Processing            | 356                                          |
| <ul> <li>Transport</li> </ul>       | 178                                          |
| • Other                             | 147                                          |
| Unknown                             | 346                                          |
| Total                               | 4,922                                        |
| 45% OF CAR<br>EMISSIONS<br>FROM PUB | ARE<br>LIC                                   |
| BUILDING                            | iS                                           |