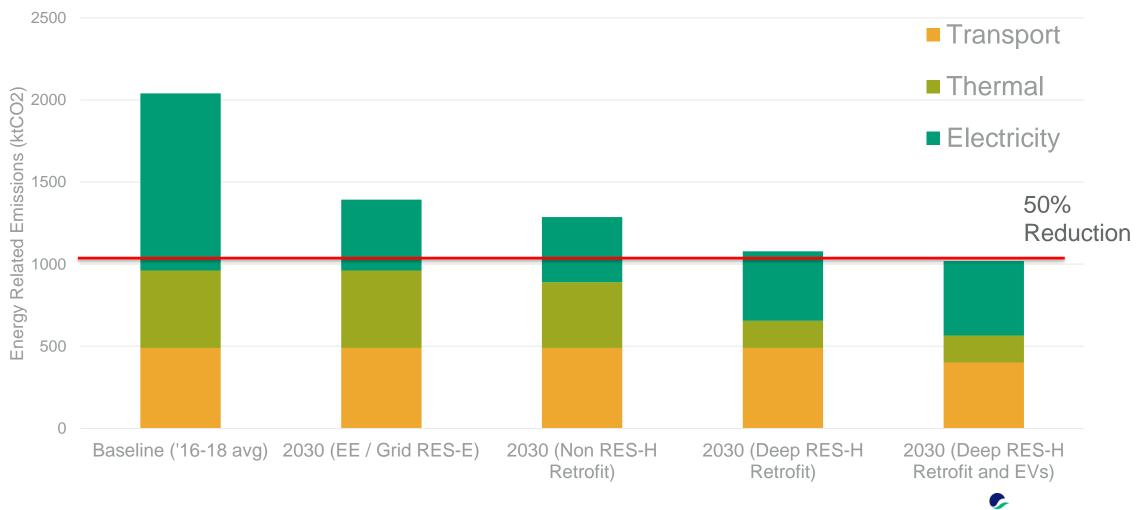

# 2030 50% CO2 Target - Scenarios

Public Sector Decarbonisation Scenarios

SUSTAINABLE ENERGY AUTHORITY

# 2030 50% CO2 Target - Scenarios

Public Sector Decarbonisation Scenarios