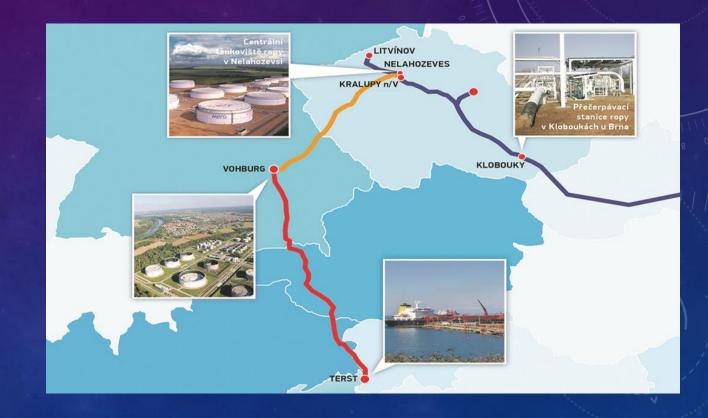

# PIPELINE ROUTES TO CZECH REPUBLIC

### 2 alternative routes

- Druzhba pipeline
- TAL pipeline

### Final destination of crude oil routes

- Kralupy, Nelahozeves MERO tanks
  - major Czech supplies
- Litvínov ORLEN
  - Rafinery and secondary tanks