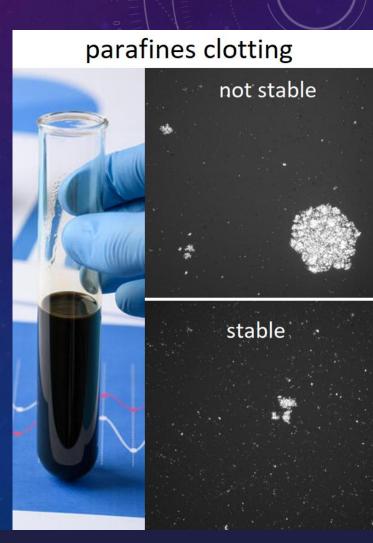

# CRUDE STORABILITY RESEARCH

2020 - cooperation with Chemistry University (ASMR – project initiator)

#### <u>Targets</u>

- Rate types of Crude (qualitative point of view)
- Long term rate of storability to choose best types for Emergency supplies ASMR

#### Types examined

- AL Azeri Light
- CPC Caspian Pipeline Consortium
- Arabian light
- WTI West Texas Intermediate Midland
- Ekofis Norwegian
- Etc.

**Expecting final results in two years** 