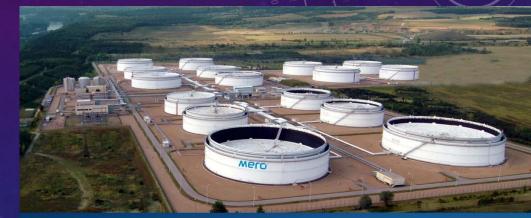

# TOTAL AMOUNT SUPPLY

| EMERGENCY SUPPLY |           |                |             |
|------------------|-----------|----------------|-------------|
| CRUDE OIL        |           | FUEL           |             |
| Partnership      | tons      | Type of fuel   | cubic meter |
| MERO             | 986 000   | Diesel         | 860 000     |
| ORLEN            | 20 000    | Benzine        | 350 000     |
| PARAMO           | 14 000    | Avation fuel   | 17 000      |
| Supply in total  | 1 020 000 | Suppy in total | 1 227 000   |

### **ASMR primary targets**

- increase supply of crude oil in MERO
- Increase the supplies of crude and fuel over 90 days ASAP