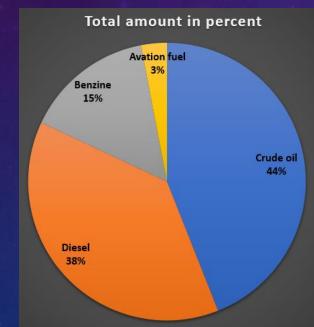

# TOTAL AMOUNT SUPPLY

| EMERGENCY SUPPLY |           |                |             |
|------------------|-----------|----------------|-------------|
| CRUDE OIL        |           | FUEL           |             |
| Partnership      | tons      | Type of fuel   | cubic meter |
| MERO             | 986 000   | Diesel         | 860 000     |
| ORLEN            | 20 000    | Benzine        | 350 000     |
| PARAMO           | 14 000    | Avation fuel   | 17 000      |
| Supply in total  | 1 020 000 | Suppy in total | 1 227 000   |