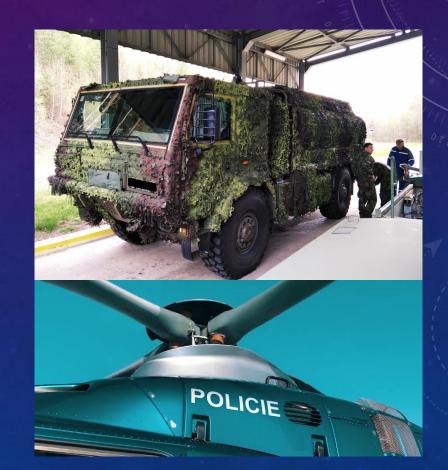

### Providing common services for goverment bodies

- Ministry of Defence Czech Army
- Ministry of Interior
- Ministry of Health
- Rescue teams

### Operational services in crisis situations

- Fire disasters ( latest 2022)
- Wind disasters (latest 2021)
- Floods (lastest 2013)