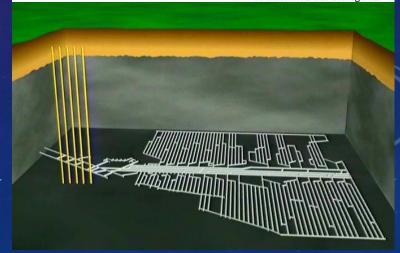

# Fuel spectrum increased by:

- 2021 storing of AdBlue fluid
  - > 72 cubic meters
- 2022 storing of natural Gas
  - > 2 400 000 MWh
  - > 340 milions EUR
  - Underground reservoirs former mine shafts —

Source: RWE Gas Storage CZ