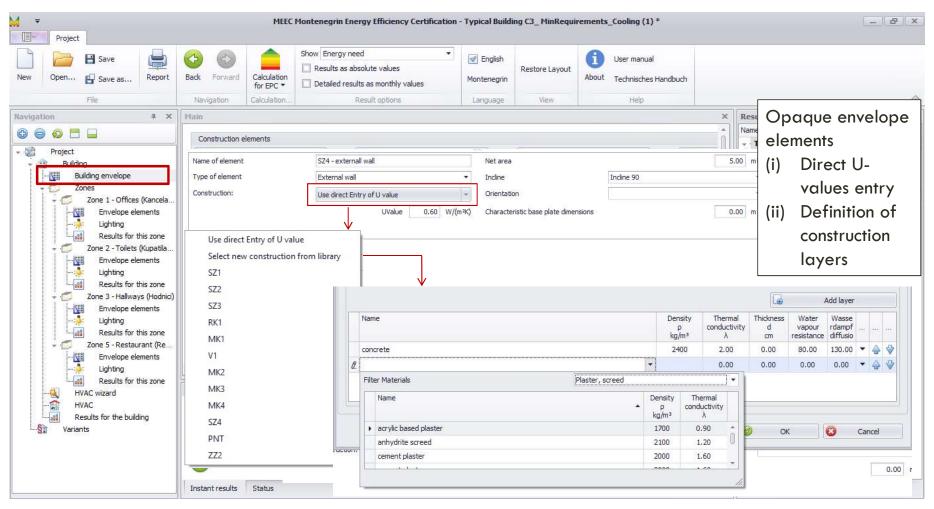

# MONTENEGRIN ENERGY EFFICIENCY CERTIFICATION — MEEC EPC SOFTWARE

17<sup>th</sup> November 2020

Marija Vujadinovic

#### **MEEC: MAIN CONCEPTS**





#### **MEEC: USER INTERFACE**





#### **MEEC: MENU STRUCTURE**





#### MEEC: INPUT SCREEN — PROJECT DATA





#### MEEC: INPUT SCREEN — BUILDING DATA





#### MEEC: INPUT SCREEN — BUILDING DATA





#### MEEC: INPUT SCREEN — BUILDING DATA





# MEEC: INPUT SCREEN — BUILDING ENVELOPE AMEEC





# MEEC: INPUT SCREEN — BUILDING ENVELOPE \_\_MEEC





# MEEC: INPUT SCREEN — BUILDING ENVELOPE AMEEC





#### MEEC: INPUT SCREEN — ZONES





















#### MEEC: RESULTS FOR THE ZONE





#### **MEEC: RESULTS FOR THE ZONE**





#### MEEC: INPUT SCREEN — HVAC WIZARD





#### MEEC: INPUT SCREEN — HVAC WIZARD





#### MEEC: INPUT SCREEN — HVAC: HEATING





#### MEEC: INPUT SCREEN — HVAC: HEATING





#### MEEC: INPUT SCREEN — HVAC: HEATING





#### MEEC: INPUT SCREEN — HVAC: DHW





#### MEEC: INPUT SCREEN — HVAC: COOLING





# MEEC: INPUT SCREEN — HVAC: VENTILATION \_\_MEEC





# MEEC: INPUT SCREEN — HVAC: RENEWABLES MEEC

























### MEEC: VARIANTS/PACKAGE OF MEASURES





# THANK YOU FOR ATTENTION!