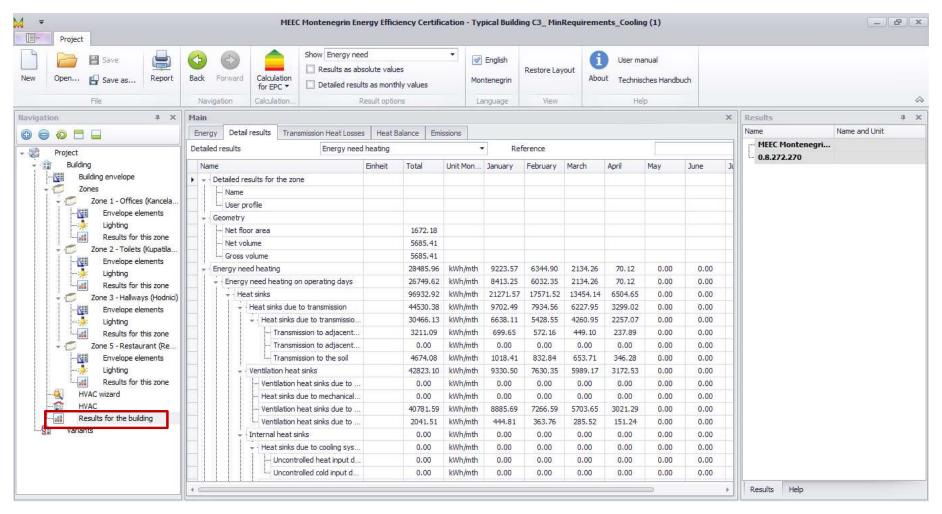

#### MEEC: INPUT SCREEN — BUILDING DATA





#### MEEC: INPUT SCREEN — BUILDING DATA





# MEEC: INPUT SCREEN — BUILDING ENVELOPE AMEEC





# MEEC: INPUT SCREEN — BUILDING ENVELOPE \_\_MEEC





# MEEC: INPUT SCREEN — BUILDING ENVELOPE AMEEC





#### MEEC: INPUT SCREEN — ZONES





















#### MEEC: RESULTS FOR THE ZONE





#### **MEEC: RESULTS FOR THE ZONE**





#### MEEC: INPUT SCREEN — HVAC WIZARD





#### MEEC: INPUT SCREEN — HVAC WIZARD





#### MEEC: INPUT SCREEN — HVAC: HEATING





#### MEEC: INPUT SCREEN — HVAC: HEATING





#### MEEC: INPUT SCREEN — HVAC: HEATING





#### MEEC: INPUT SCREEN — HVAC: DHW





#### MEEC: INPUT SCREEN — HVAC: COOLING





# MEEC: INPUT SCREEN — HVAC: VENTILATION \_\_MEEC





# MEEC: INPUT SCREEN — HVAC: RENEWABLES MEEC

























### MEEC: VARIANTS/PACKAGE OF MEASURES





# THANK YOU FOR ATTENTION!