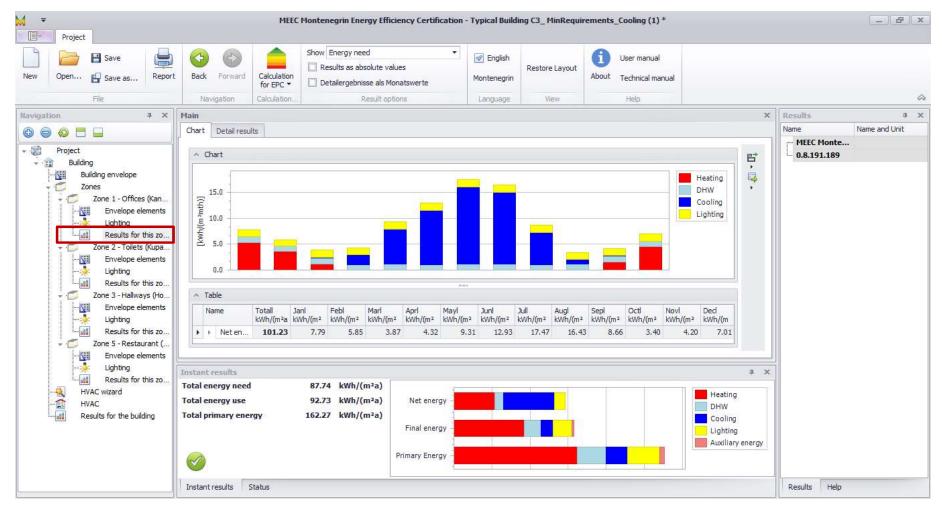

# MONTENEGRIN ENERGY EFFICIENCY CERTIFICATION — MEEC EPC SOFTWARE

17<sup>th</sup> November 2020

Marija Vujadinovic

#### **MEEC: MAIN CONCEPTS**





#### **MEEC: USER INTERFACE**





#### **MEEC: MENU STRUCTURE**





#### MEEC: INPUT SCREEN — PROJECT DATA





#### MEEC: INPUT SCREEN — BUILDING DATA





#### MEEC: INPUT SCREEN — BUILDING DATA





#### MEEC: INPUT SCREEN — BUILDING DATA





# MEEC: INPUT SCREEN — BUILDING ENVELOPE AMEEC





# MEEC: INPUT SCREEN — BUILDING ENVELOPE \_\_MEEC





# MEEC: INPUT SCREEN — BUILDING ENVELOPE AMEEC





#### MEEC: INPUT SCREEN — ZONES





















#### MEEC: RESULTS FOR THE ZONE





#### **MEEC: RESULTS FOR THE ZONE**





#### MEEC: INPUT SCREEN — HVAC WIZARD





#### MEEC: INPUT SCREEN — HVAC WIZARD





#### MEEC: INPUT SCREEN — HVAC: HEATING





#### MEEC: INPUT SCREEN — HVAC: HEATING





#### MEEC: INPUT SCREEN — HVAC: HEATING





#### MEEC: INPUT SCREEN — HVAC: DHW





#### MEEC: INPUT SCREEN — HVAC: COOLING





# MEEC: INPUT SCREEN — HVAC: VENTILATION \_\_MEEC





# MEEC: INPUT SCREEN — HVAC: RENEWABLES MEEC

























### MEEC: VARIANTS/PACKAGE OF MEASURES





# THANK YOU FOR ATTENTION!