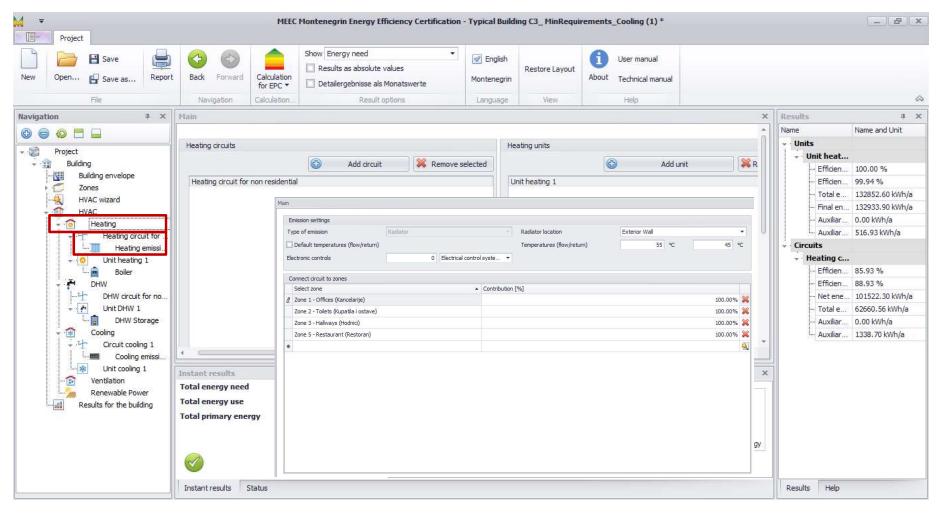

inovic

#### **MEEC: MAIN CONCEPTS**





#### **MEEC: USER INTERFACE**





#### **MEEC: MENU STRUCTURE**





#### MEEC: INPUT SCREEN — PROJECT DATA





#### MEEC: INPUT SCREEN — BUILDING DATA





#### MEEC: INPUT SCREEN — BUILDING DATA





#### MEEC: INPUT SCREEN — BUILDING DATA





# MEEC: INPUT SCREEN — BUILDING ENVELOPE AMEEC





# MEEC: INPUT SCREEN — BUILDING ENVELOPE \_\_MEEC





# MEEC: INPUT SCREEN — BUILDING ENVELOPE AMEEC





#### MEEC: INPUT SCREEN — ZONES





















#### MEEC: RESULTS FOR THE ZONE





#### **MEEC: RESULTS FOR THE ZONE**





#### MEEC: INPUT SCREEN — HVAC WIZARD





#### MEEC: INPUT SCREEN — HVAC WIZARD





#### MEEC: INPUT SCREEN — HVAC: HEATING





#### MEEC: INPUT SCREEN — HVAC: HEATING





#### MEEC: INPUT SCREEN — HVAC: HEATING





#### MEEC: INPUT SCREEN — HVAC: DHW





#### MEEC: INPUT SCREEN — HVAC: COOLING





# MEEC: INPUT SCREEN — HVAC: VENTILATION \_\_MEEC





# MEEC: INPUT SCREEN — HVAC: RENEWABLES MEEC

























### MEEC: VARIANTS/PACKAGE OF MEASURES





# THANK YOU FOR ATTENTION!