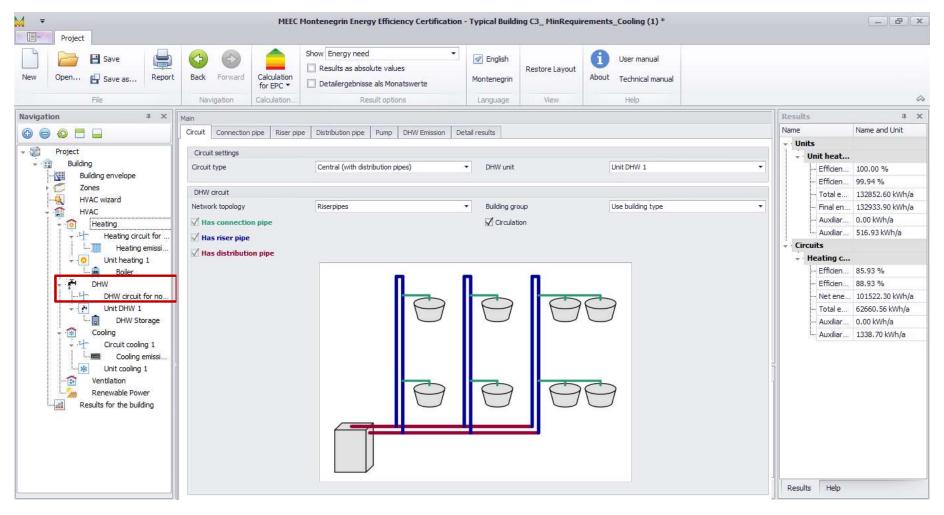

#### **MEEC: USER INTERFACE**





#### **MEEC: MENU STRUCTURE**





#### MEEC: INPUT SCREEN — PROJECT DATA





#### MEEC: INPUT SCREEN — BUILDING DATA





#### MEEC: INPUT SCREEN — BUILDING DATA





#### MEEC: INPUT SCREEN — BUILDING DATA





# MEEC: INPUT SCREEN — BUILDING ENVELOPE AMEEC





# MEEC: INPUT SCREEN — BUILDING ENVELOPE \_\_MEEC





# MEEC: INPUT SCREEN — BUILDING ENVELOPE AMEEC





#### MEEC: INPUT SCREEN — ZONES





















#### MEEC: RESULTS FOR THE ZONE





#### **MEEC: RESULTS FOR THE ZONE**





#### MEEC: INPUT SCREEN — HVAC WIZARD





#### MEEC: INPUT SCREEN — HVAC WIZARD





#### MEEC: INPUT SCREEN — HVAC: HEATING





#### MEEC: INPUT SCREEN — HVAC: HEATING





#### MEEC: INPUT SCREEN — HVAC: HEATING





#### MEEC: INPUT SCREEN — HVAC: DHW





#### MEEC: INPUT SCREEN — HVAC: COOLING





# MEEC: INPUT SCREEN — HVAC: VENTILATION \_\_MEEC





# MEEC: INPUT SCREEN — HVAC: RENEWABLES MEEC

























### MEEC: VARIANTS/PACKAGE OF MEASURES





# THANK YOU FOR ATTENTION!