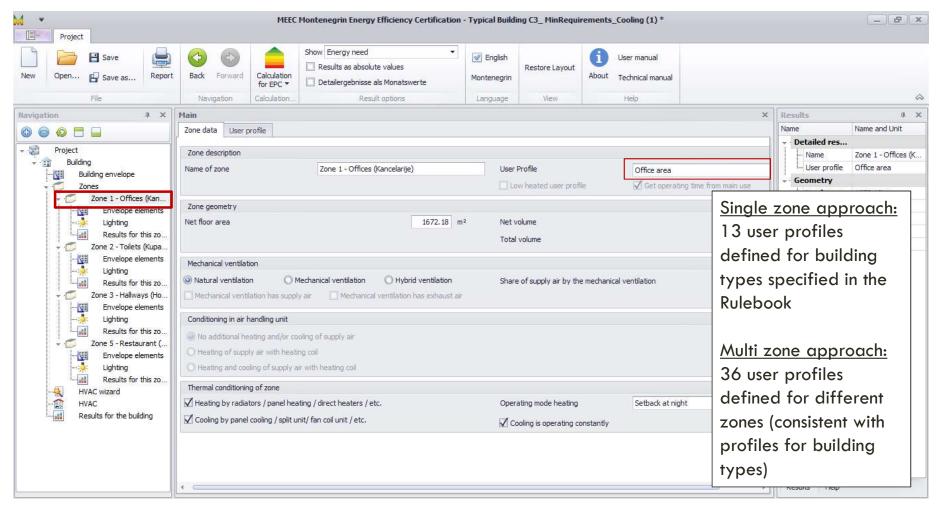

# MONTENEGRIN ENERGY EFFICIENCY CERTIFICATION — MEEC EPC SOFTWARE

17<sup>th</sup> November 2020

Marija Vujadinovic

#### **MEEC: MAIN CONCEPTS**





#### **MEEC: USER INTERFACE**





#### **MEEC: MENU STRUCTURE**





#### MEEC: INPUT SCREEN — PROJECT DATA





#### MEEC: INPUT SCREEN — BUILDING DATA





#### MEEC: INPUT SCREEN — BUILDING DATA





#### MEEC: INPUT SCREEN — BUILDING DATA





# MEEC: INPUT SCREEN — BUILDING ENVELOPE AMEEC





# MEEC: INPUT SCREEN — BUILDING ENVELOPE \_\_MEEC





# MEEC: INPUT SCREEN — BUILDING ENVELOPE AMEEC





#### MEEC: INPUT SCREEN — ZONES





















#### MEEC: RESULTS FOR THE ZONE





#### **MEEC: RESULTS FOR THE ZONE**





#### MEEC: INPUT SCREEN — HVAC WIZARD





#### MEEC: INPUT SCREEN — HVAC WIZARD





#### MEEC: INPUT SCREEN — HVAC: HEATING





#### MEEC: INPUT SCREEN — HVAC: HEATING





#### MEEC: INPUT SCREEN — HVAC: HEATING





#### MEEC: INPUT SCREEN — HVAC: DHW





#### MEEC: INPUT SCREEN — HVAC: COOLING





# MEEC: INPUT SCREEN — HVAC: VENTILATION \_\_MEEC





# MEEC: INPUT SCREEN — HVAC: RENEWABLES MEEC

























### MEEC: VARIANTS/PACKAGE OF MEASURES





# THANK YOU FOR ATTENTION!