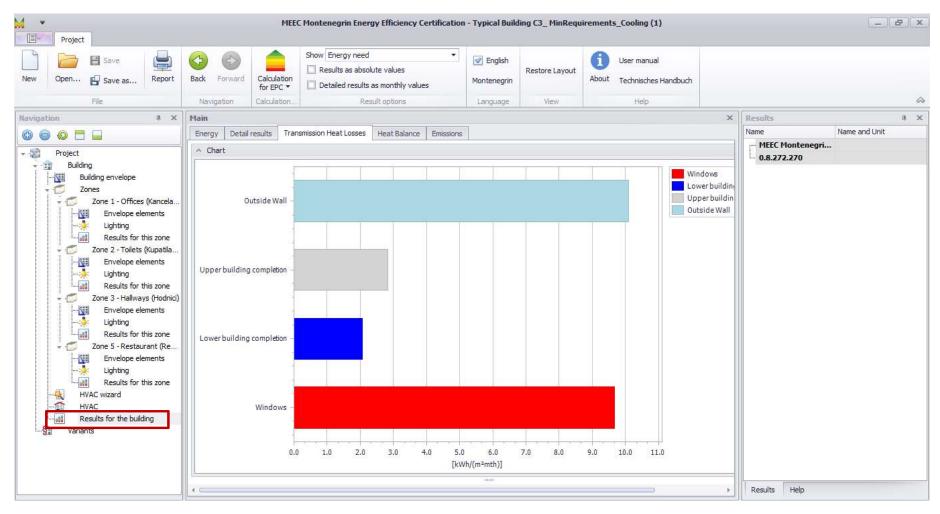

## MEEC: INPUT SCREEN — BUILDING DATA





#### MEEC: INPUT SCREEN — BUILDING DATA





# MEEC: INPUT SCREEN — BUILDING ENVELOPE AMEEC





# MEEC: INPUT SCREEN — BUILDING ENVELOPE \_\_MEEC





# MEEC: INPUT SCREEN — BUILDING ENVELOPE AMEEC





#### MEEC: INPUT SCREEN — ZONES





















#### MEEC: RESULTS FOR THE ZONE





#### **MEEC: RESULTS FOR THE ZONE**





#### MEEC: INPUT SCREEN — HVAC WIZARD





#### MEEC: INPUT SCREEN — HVAC WIZARD





#### MEEC: INPUT SCREEN — HVAC: HEATING





#### MEEC: INPUT SCREEN — HVAC: HEATING





#### MEEC: INPUT SCREEN — HVAC: HEATING





#### MEEC: INPUT SCREEN — HVAC: DHW





#### MEEC: INPUT SCREEN — HVAC: COOLING





# MEEC: INPUT SCREEN — HVAC: VENTILATION \_\_MEEC





# MEEC: INPUT SCREEN — HVAC: RENEWABLES MEEC

























### MEEC: VARIANTS/PACKAGE OF MEASURES





# THANK YOU FOR ATTENTION!