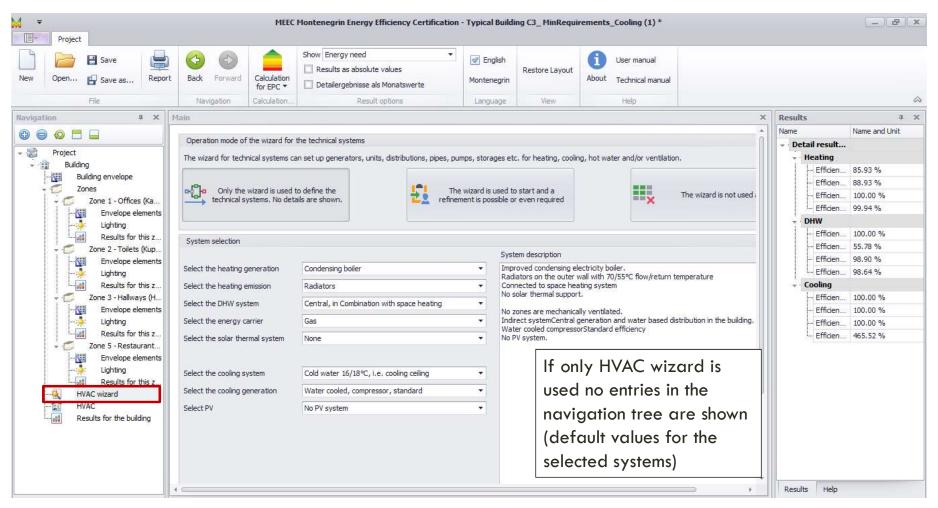

# MONTENEGRIN ENERGY EFFICIENCY CERTIFICATION — MEEC EPC SOFTWARE

17<sup>th</sup> November 2020

Marija Vujadinovic

#### **MEEC: MAIN CONCEPTS**





#### **MEEC: USER INTERFACE**





#### **MEEC: MENU STRUCTURE**





#### MEEC: INPUT SCREEN — PROJECT DATA





#### MEEC: INPUT SCREEN — BUILDING DATA





#### MEEC: INPUT SCREEN — BUILDING DATA





#### MEEC: INPUT SCREEN — BUILDING DATA





# MEEC: INPUT SCREEN — BUILDING ENVELOPE AMEEC





# MEEC: INPUT SCREEN — BUILDING ENVELOPE \_\_MEEC





# MEEC: INPUT SCREEN — BUILDING ENVELOPE AMEEC





#### MEEC: INPUT SCREEN — ZONES





















#### MEEC: RESULTS FOR THE ZONE





#### **MEEC: RESULTS FOR THE ZONE**





#### MEEC: INPUT SCREEN — HVAC WIZARD





#### MEEC: INPUT SCREEN — HVAC WIZARD





#### MEEC: INPUT SCREEN — HVAC: HEATING





#### MEEC: INPUT SCREEN — HVAC: HEATING





#### MEEC: INPUT SCREEN — HVAC: HEATING





#### MEEC: INPUT SCREEN — HVAC: DHW





#### MEEC: INPUT SCREEN — HVAC: COOLING





# MEEC: INPUT SCREEN — HVAC: VENTILATION \_\_MEEC





# MEEC: INPUT SCREEN — HVAC: RENEWABLES MEEC

























### MEEC: VARIANTS/PACKAGE OF MEASURES





# THANK YOU FOR ATTENTION!