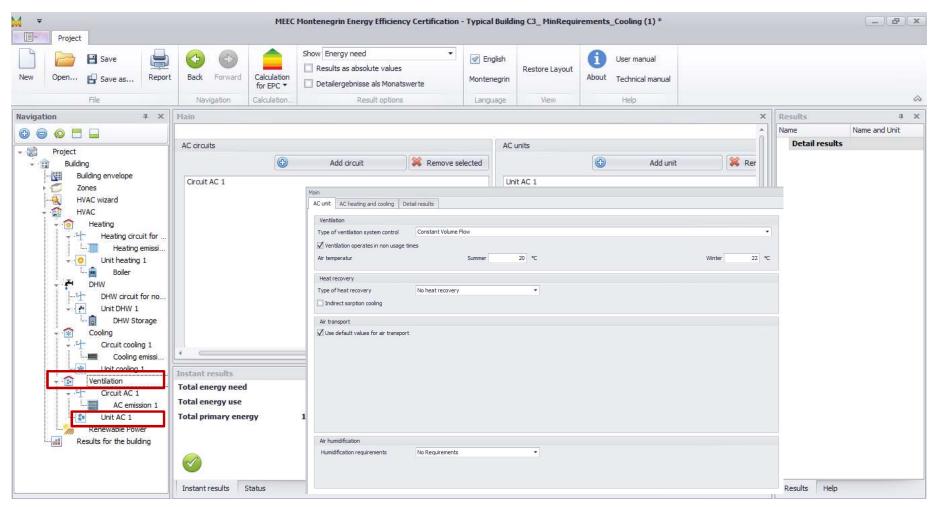

JECT DATA





#### MEEC: INPUT SCREEN — BUILDING DATA





#### MEEC: INPUT SCREEN — BUILDING DATA





#### MEEC: INPUT SCREEN — BUILDING DATA





# MEEC: INPUT SCREEN — BUILDING ENVELOPE AMEEC





# MEEC: INPUT SCREEN — BUILDING ENVELOPE \_\_MEEC





# MEEC: INPUT SCREEN — BUILDING ENVELOPE AMEEC





#### MEEC: INPUT SCREEN — ZONES





















#### MEEC: RESULTS FOR THE ZONE





#### **MEEC: RESULTS FOR THE ZONE**





#### MEEC: INPUT SCREEN — HVAC WIZARD





#### MEEC: INPUT SCREEN — HVAC WIZARD





#### MEEC: INPUT SCREEN — HVAC: HEATING





#### MEEC: INPUT SCREEN — HVAC: HEATING





#### MEEC: INPUT SCREEN — HVAC: HEATING





#### MEEC: INPUT SCREEN — HVAC: DHW





#### MEEC: INPUT SCREEN — HVAC: COOLING





# MEEC: INPUT SCREEN — HVAC: VENTILATION \_\_MEEC





# MEEC: INPUT SCREEN — HVAC: RENEWABLES MEEC

























### MEEC: VARIANTS/PACKAGE OF MEASURES





# THANK YOU FOR ATTENTION!