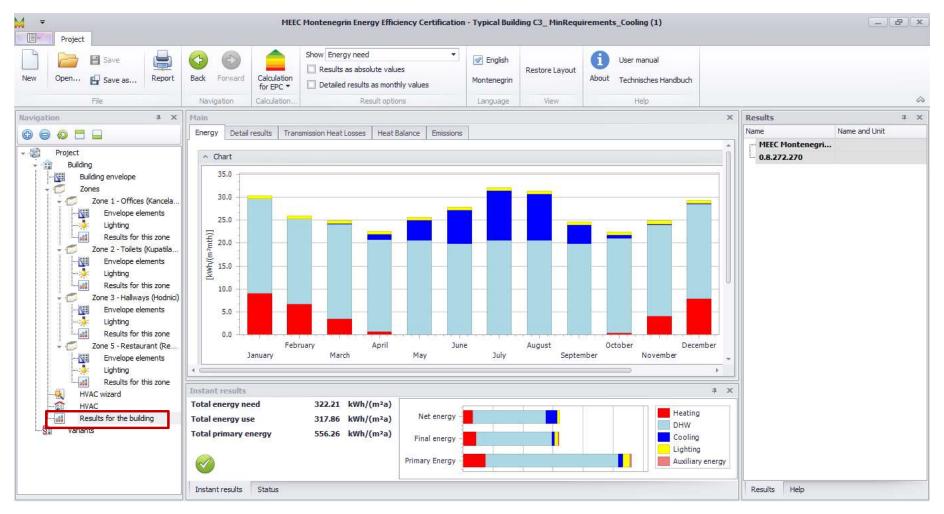

#### MEEC: INPUT SCREEN — BUILDING DATA





#### MEEC: INPUT SCREEN — BUILDING DATA





# MEEC: INPUT SCREEN — BUILDING ENVELOPE AMEEC





# MEEC: INPUT SCREEN — BUILDING ENVELOPE \_\_MEEC





# MEEC: INPUT SCREEN — BUILDING ENVELOPE AMEEC





#### MEEC: INPUT SCREEN — ZONES





















#### MEEC: RESULTS FOR THE ZONE





#### **MEEC: RESULTS FOR THE ZONE**





#### MEEC: INPUT SCREEN — HVAC WIZARD





#### MEEC: INPUT SCREEN — HVAC WIZARD





#### MEEC: INPUT SCREEN — HVAC: HEATING





#### MEEC: INPUT SCREEN — HVAC: HEATING





#### MEEC: INPUT SCREEN — HVAC: HEATING





#### MEEC: INPUT SCREEN — HVAC: DHW





#### MEEC: INPUT SCREEN — HVAC: COOLING





# MEEC: INPUT SCREEN — HVAC: VENTILATION \_\_MEEC





# MEEC: INPUT SCREEN — HVAC: RENEWABLES MEEC

























### MEEC: VARIANTS/PACKAGE OF MEASURES





# THANK YOU FOR ATTENTION!