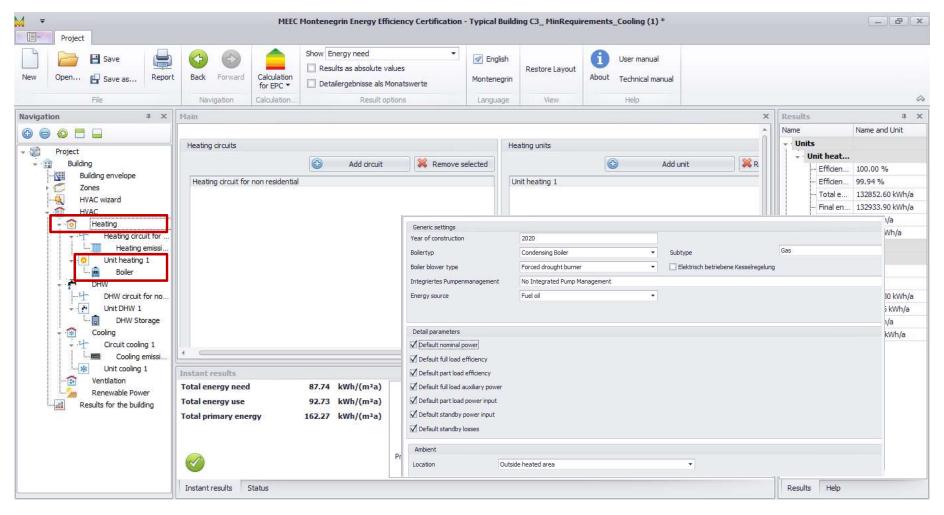

EFFICIENCY CERTIFICATION — MEEC EPC SOFTWARE

17<sup>th</sup> November 2020

Marija Vujadinovic

#### **MEEC: MAIN CONCEPTS**





#### **MEEC: USER INTERFACE**





#### **MEEC: MENU STRUCTURE**





#### MEEC: INPUT SCREEN — PROJECT DATA





#### MEEC: INPUT SCREEN — BUILDING DATA





#### MEEC: INPUT SCREEN — BUILDING DATA





#### MEEC: INPUT SCREEN — BUILDING DATA





# MEEC: INPUT SCREEN — BUILDING ENVELOPE AMEEC





# MEEC: INPUT SCREEN — BUILDING ENVELOPE \_\_MEEC





# MEEC: INPUT SCREEN — BUILDING ENVELOPE AMEEC





#### MEEC: INPUT SCREEN — ZONES





















#### MEEC: RESULTS FOR THE ZONE





#### **MEEC: RESULTS FOR THE ZONE**





#### MEEC: INPUT SCREEN — HVAC WIZARD





#### MEEC: INPUT SCREEN — HVAC WIZARD





#### MEEC: INPUT SCREEN — HVAC: HEATING





#### MEEC: INPUT SCREEN — HVAC: HEATING





#### MEEC: INPUT SCREEN — HVAC: HEATING





#### MEEC: INPUT SCREEN — HVAC: DHW





#### MEEC: INPUT SCREEN — HVAC: COOLING





# MEEC: INPUT SCREEN — HVAC: VENTILATION \_\_MEEC





# MEEC: INPUT SCREEN — HVAC: RENEWABLES MEEC

























### MEEC: VARIANTS/PACKAGE OF MEASURES





# THANK YOU FOR ATTENTION!