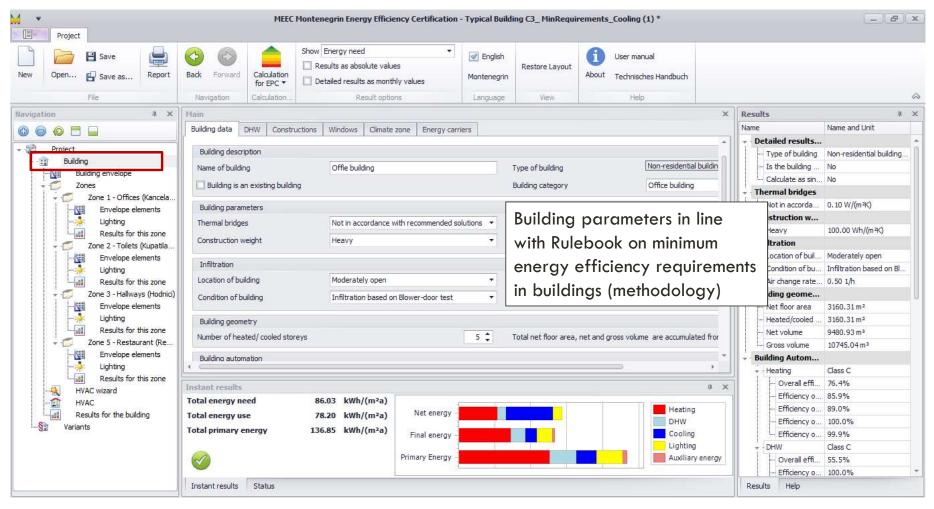

# MONTENEGRIN ENERGY EFFICIENCY CERTIFICATION — MEEC EPC SOFTWARE

17<sup>th</sup> November 2020

Marija Vujadinovic

#### **MEEC: MAIN CONCEPTS**





#### **MEEC: USER INTERFACE**





#### **MEEC: MENU STRUCTURE**





#### MEEC: INPUT SCREEN — PROJECT DATA





#### MEEC: INPUT SCREEN — BUILDING DATA





#### MEEC: INPUT SCREEN — BUILDING DATA





#### MEEC: INPUT SCREEN — BUILDING DATA





# MEEC: INPUT SCREEN — BUILDING ENVELOPE AMEEC





# MEEC: INPUT SCREEN — BUILDING ENVELOPE \_\_MEEC





# MEEC: INPUT SCREEN — BUILDING ENVELOPE AMEEC





#### MEEC: INPUT SCREEN — ZONES





















#### MEEC: RESULTS FOR THE ZONE





#### **MEEC: RESULTS FOR THE ZONE**





#### MEEC: INPUT SCREEN — HVAC WIZARD





#### MEEC: INPUT SCREEN — HVAC WIZARD





#### MEEC: INPUT SCREEN — HVAC: HEATING





#### MEEC: INPUT SCREEN — HVAC: HEATING





#### MEEC: INPUT SCREEN — HVAC: HEATING





#### MEEC: INPUT SCREEN — HVAC: DHW





#### MEEC: INPUT SCREEN — HVAC: COOLING





# MEEC: INPUT SCREEN — HVAC: VENTILATION \_\_MEEC





# MEEC: INPUT SCREEN — HVAC: RENEWABLES MEEC