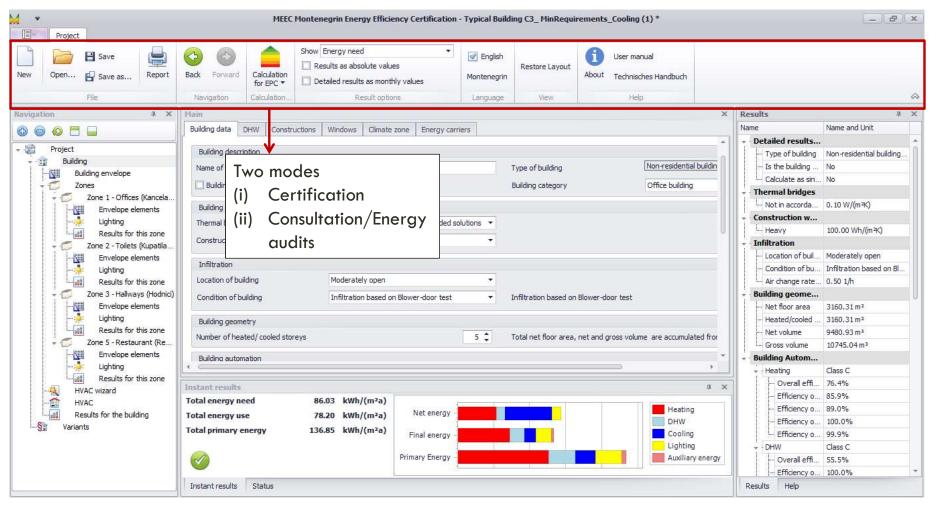

# MONTENEGRIN ENERGY EFFICIENCY CERTIFICATION — MEEC EPC SOFTWARE

17<sup>th</sup> November 2020

Marija Vujadinovic

#### **MEEC: MAIN CONCEPTS**





#### **MEEC: USER INTERFACE**





#### **MEEC: MENU STRUCTURE**





#### MEEC: INPUT SCREEN — PROJECT DATA





#### MEEC: INPUT SCREEN — BUILDING DATA





#### MEEC: INPUT SCREEN — BUILDING DATA





#### MEEC: INPUT SCREEN — BUILDING DATA





# MEEC: INPUT SCREEN — BUILDING ENVELOPE AMEEC





# MEEC: INPUT SCREEN — BUILDING ENVELOPE \_\_MEEC





# MEEC: INPUT SCREEN — BUILDING ENVELOPE AMEEC





#### MEEC: INPUT SCREEN — ZONES





















#### MEEC: RESULTS FOR THE ZONE





#### **MEEC: RESULTS FOR THE ZONE**





#### MEEC: INPUT SCREEN — HVAC WIZARD





#### MEEC: INPUT SCREEN — HVAC WIZARD





#### MEEC: INPUT SCREEN — HVAC: HEATING





#### MEEC: INPUT SCREEN — HVAC: HEATING





#### MEEC: INPUT SCREEN — HVAC: HEATING





#### MEEC: INPUT SCREEN — HVAC: DHW





#### MEEC: INPUT SCREEN — HVAC: COOLING





# MEEC: INPUT SCREEN —