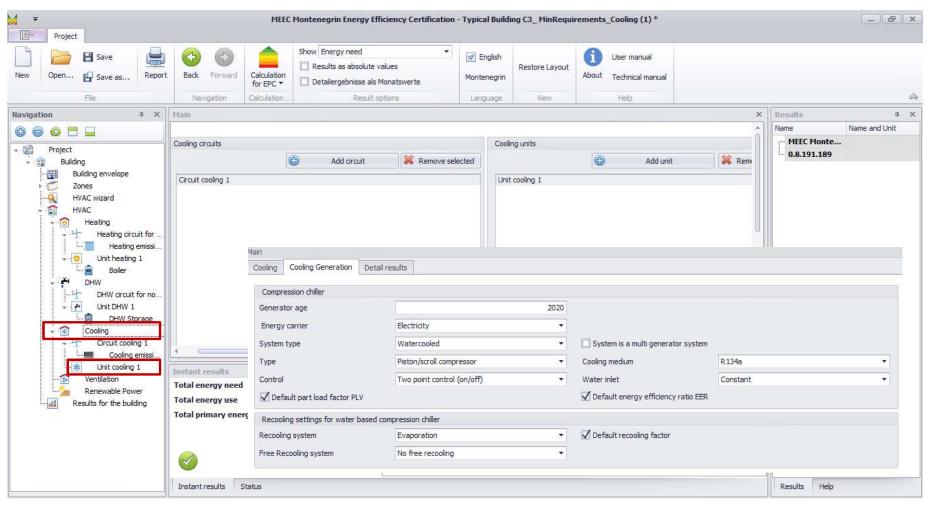

EC: MENU STRUCTURE**





#### MEEC: INPUT SCREEN — PROJECT DATA





#### MEEC: INPUT SCREEN — BUILDING DATA





#### MEEC: INPUT SCREEN — BUILDING DATA





#### MEEC: INPUT SCREEN — BUILDING DATA





# MEEC: INPUT SCREEN — BUILDING ENVELOPE AMEEC





# MEEC: INPUT SCREEN — BUILDING ENVELOPE \_\_MEEC





# MEEC: INPUT SCREEN — BUILDING ENVELOPE AMEEC





#### MEEC: INPUT SCREEN — ZONES





















#### MEEC: RESULTS FOR THE ZONE





#### **MEEC: RESULTS FOR THE ZONE**





#### MEEC: INPUT SCREEN — HVAC WIZARD





#### MEEC: INPUT SCREEN — HVAC WIZARD





#### MEEC: INPUT SCREEN — HVAC: HEATING





#### MEEC: INPUT SCREEN — HVAC: HEATING





#### MEEC: INPUT SCREEN — HVAC: HEATING





#### MEEC: INPUT SCREEN — HVAC: DHW





#### MEEC: INPUT SCREEN — HVAC: COOLING





# MEEC: INPUT SCREEN — HVAC: VENTILATION \_\_MEEC





# MEEC: INPUT SCREEN — HVAC: RENEWABLES MEEC

























### MEEC: VARIANTS/PACKAGE OF MEASURES





# THANK YOU FOR ATTENTION!