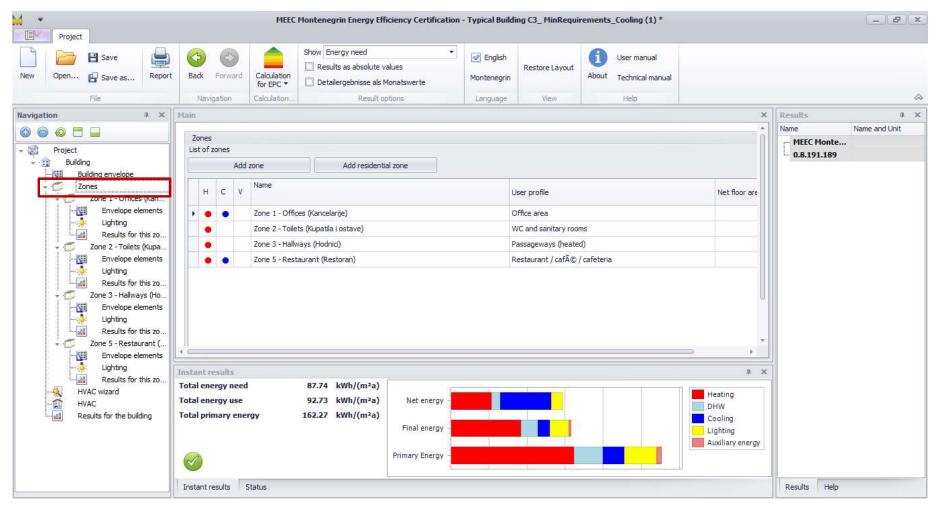

# MONTENEGRIN ENERGY EFFICIENCY CERTIFICATION — MEEC EPC SOFTWARE

17<sup>th</sup> November 2020

Marija Vujadinovic

#### **MEEC: MAIN CONCEPTS**





#### **MEEC: USER INTERFACE**





#### **MEEC: MENU STRUCTURE**





#### MEEC: INPUT SCREEN — PROJECT DATA





#### MEEC: INPUT SCREEN — BUILDING DATA





#### MEEC: INPUT SCREEN — BUILDING DATA





#### MEEC: INPUT SCREEN — BUILDING DATA





# MEEC: INPUT SCREEN — BUILDING ENVELOPE AMEEC





# MEEC: INPUT SCREEN — BUILDING ENVELOPE \_\_MEEC





# MEEC: INPUT SCREEN — BUILDING ENVELOPE AMEEC





#### MEEC: INPUT SCREEN — ZONES





















#### MEEC: RESULTS FOR THE ZONE





#### **MEEC: RESULTS FOR THE ZONE**





#### MEEC: INPUT SCREEN — HVAC WIZARD





#### MEEC: INPUT SCREEN — HVAC WIZARD





#### MEEC: INPUT SCREEN — HVAC: HEATING





#### MEEC: INPUT SCREEN — HVAC: HEATING





#### MEEC: INPUT SCREEN — HVAC: HEATING





#### MEEC: INPUT SCREEN — HVAC: DHW





#### MEEC: INPUT SCREEN — HVAC: COOLING





# MEEC: INPUT SCREEN — HVAC: VENTILATION \_\_MEEC





# MEEC: INPUT SCREEN — HVAC: RENEWABLES MEEC

























### MEEC: VARIANTS/PACKAGE OF MEASURES





# THANK YOU FOR ATTENTION!