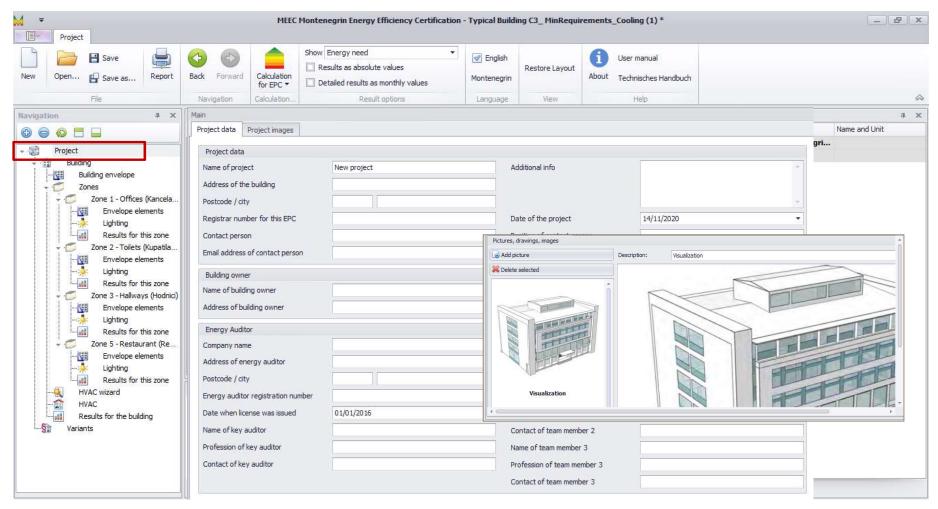

# MONTENEGRIN ENERGY EFFICIENCY CERTIFICATION — MEEC EPC SOFTWARE

17<sup>th</sup> November 2020

Marija Vujadinovic

#### **MEEC: MAIN CONCEPTS**





#### **MEEC: USER INTERFACE**





#### **MEEC: MENU STRUCTURE**





#### MEEC: INPUT SCREEN — PROJECT DATA





#### MEEC: INPUT SCREEN — BUILDING DATA





#### MEEC: INPUT SCREEN — BUILDING DATA





#### MEEC: INPUT SCREEN — BUILDING DATA





# MEEC: INPUT SCREEN — BUILDING ENVELOPE AMEEC





# MEEC: INPUT SCREEN — BUILDING ENVELOPE \_\_MEEC





# MEEC: INPUT SCREEN — BUILDING ENVELOPE AMEEC





#### MEEC: INPUT SCREEN — ZONES





















#### MEEC: RESULTS FOR THE ZONE





#### **MEEC: RESULTS FOR THE ZONE**





#### MEEC: INPUT SCREEN — HVAC WIZARD





#### MEEC: INPUT SCREEN — HVAC WIZARD





#### MEEC: INPUT SCREEN — HVAC: HEATING





#### MEEC: INPUT SCREEN — HVAC: HEATING





#### MEEC: INPUT SCREEN — HVAC: HEATING





#### MEEC: INPUT SCREEN — HVAC: DHW





#### MEEC: INPUT SCREEN — HVAC: COOLING





# MEEC: INPUT SCREEN — HVAC: VENTILATION \_\_MEEC





# MEEC: INP