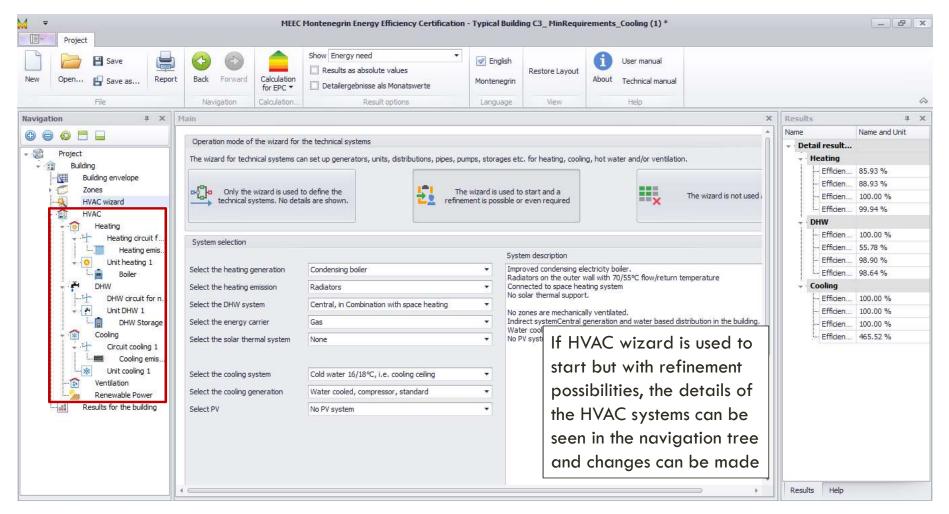

# MONTENEGRIN ENERGY EFFICIENCY CERTIFICATION — MEEC EPC SOFTWARE

17<sup>th</sup> November 2020

Marija Vujadinovic

#### **MEEC: MAIN CONCEPTS**





#### **MEEC: USER INTERFACE**





#### **MEEC: MENU STRUCTURE**





#### MEEC: INPUT SCREEN — PROJECT DATA





#### MEEC: INPUT SCREEN — BUILDING DATA





#### MEEC: INPUT SCREEN — BUILDING DATA





#### MEEC: INPUT SCREEN — BUILDING DATA





# MEEC: INPUT SCREEN — BUILDING ENVELOPE AMEEC





# MEEC: INPUT SCREEN — BUILDING ENVELOPE \_\_MEEC





# MEEC: INPUT SCREEN — BUILDING ENVELOPE AMEEC





#### MEEC: INPUT SCREEN — ZONES





















#### MEEC: RESULTS FOR THE ZONE





#### **MEEC: RESULTS FOR THE ZONE**





#### MEEC: INPUT SCREEN — HVAC WIZARD





#### MEEC: INPUT SCREEN — HVAC WIZARD





#### MEEC: INPUT SCREEN — HVAC: HEATING





#### MEEC: INPUT SCREEN — HVAC: HEATING





#### MEEC: INPUT SCREEN — HVAC: HEATING





#### MEEC: INPUT SCREEN — HVAC: DHW





#### MEEC: INPUT SCREEN — HVAC: COOLING





# MEEC: INPUT SCREEN — HVAC: VENTILATION \_\_MEEC





# MEEC: INPUT SCREEN — HVAC: RENEWABLES MEEC

























### MEEC: VARIANTS/PACKAGE OF MEASURES





# THANK YOU FOR ATTENTION!