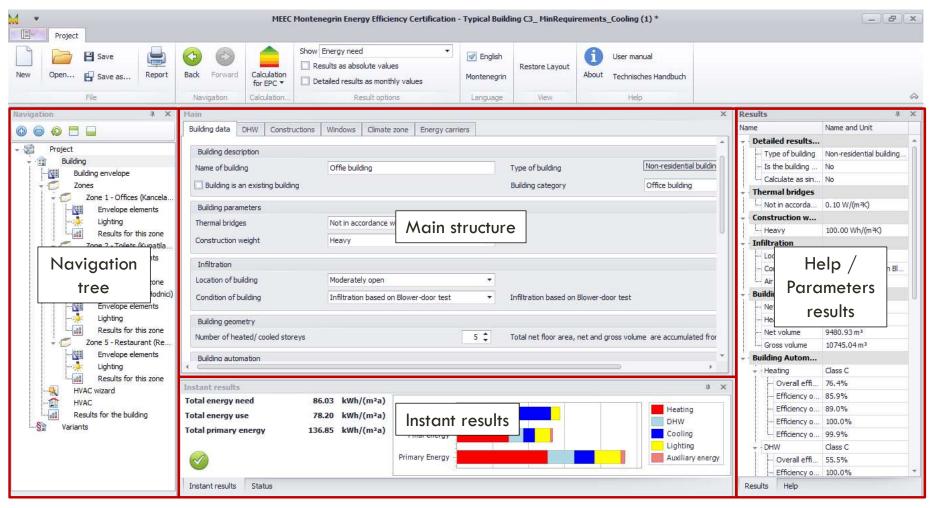

# MONTENEGRIN ENERGY EFFICIENCY CERTIFICATION — MEEC EPC SOFTWARE

17<sup>th</sup> November 2020

Marija Vujadinovic

#### **MEEC: MAIN CONCEPTS**





#### **MEEC: USER INTERFACE**





#### **MEEC: MENU STRUCTURE**





#### MEEC: INPUT SCREEN — PROJECT DATA





#### MEEC: INPUT SCREEN — BUILDING DATA





#### MEEC: INPUT SCREEN — BUILDING DATA





#### MEEC: INPUT SCREEN — BUILDING DATA





# MEEC: INPUT SCREEN — BUILDING ENVELOPE AMEEC





# MEEC: INPUT SCREEN — BUILDING ENVELOPE \_\_MEEC





# MEEC: INPUT SCREEN — BUILDING ENVELOPE AMEEC





#### MEEC: INPUT SCREEN — ZONES





















#### MEEC: RESULTS FOR THE ZONE





#### **MEEC: RESULTS FOR THE ZONE**





#### MEEC: INPUT SCREEN — HVAC WIZARD





#### MEEC: INPUT SCREEN — HVAC WIZARD





#### MEEC: INPUT SCREEN — HVAC: HEATING





#### MEEC: INPUT SCREEN — HVAC: HEATING





#### MEEC: INPUT SCREEN — HVAC: HEATING





#### MEEC: INPUT SCREEN — HVAC: DHW





#### MEEC: INPUT SCREEN — HVAC: