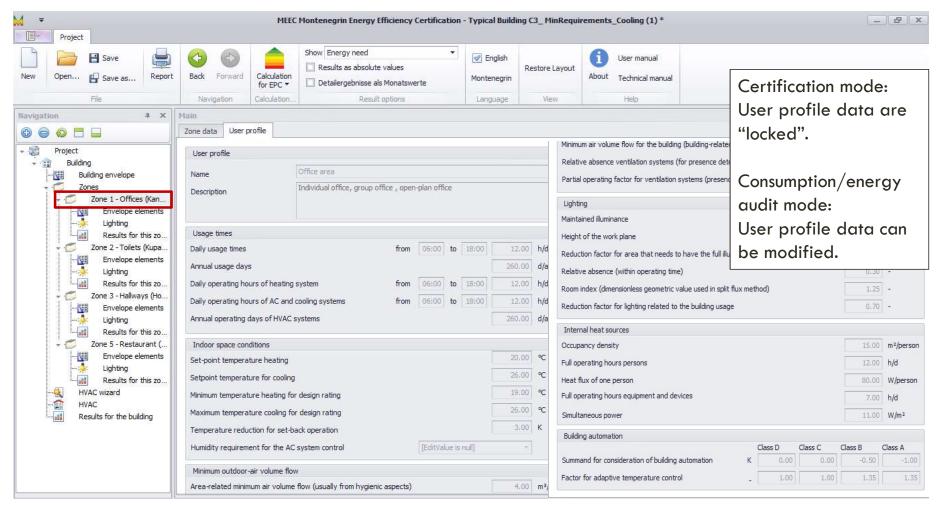

# MONTENEGRIN ENERGY EFFICIENCY CERTIFICATION — MEEC EPC SOFTWARE

17<sup>th</sup> November 2020

Marija Vujadinovic

#### **MEEC: MAIN CONCEPTS**





#### **MEEC: USER INTERFACE**





#### **MEEC: MENU STRUCTURE**





#### MEEC: INPUT SCREEN — PROJECT DATA





#### MEEC: INPUT SCREEN — BUILDING DATA





#### MEEC: INPUT SCREEN — BUILDING DATA





#### MEEC: INPUT SCREEN — BUILDING DATA





# MEEC: INPUT SCREEN — BUILDING ENVELOPE AMEEC





# MEEC: INPUT SCREEN — BUILDING ENVELOPE \_\_MEEC





# MEEC: INPUT SCREEN — BUILDING ENVELOPE AMEEC





#### MEEC: INPUT SCREEN — ZONES





















#### MEEC: RESULTS FOR THE ZONE





#### **MEEC: RESULTS FOR THE ZONE**





#### MEEC: INPUT SCREEN — HVAC WIZARD





#### MEEC: INPUT SCREEN — HVAC WIZARD





#### MEEC: INPUT SCREEN — HVAC: HEATING





#### MEEC: INPUT SCREEN — HVAC: HEATING





#### MEEC: INPUT SCREEN — HVAC: HEATING





#### MEEC: INPUT SCREEN — HVAC: DHW





#### MEEC: INPUT SCREEN — HVAC: COOLING





# MEEC: INPUT SCREEN — HVAC: VENTILATION \_\_MEEC





# MEEC: INPUT SCREEN — HVAC: RENEWABLES MEEC

























### MEEC: VARIANTS/PACKAGE OF MEASURES





# THANK YOU FOR ATTENTION!