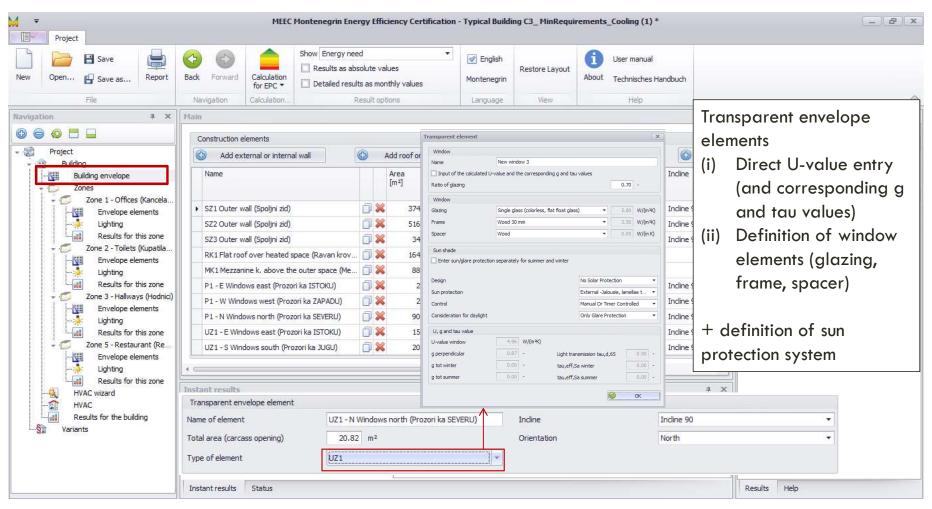

# MONTENEGRIN ENERGY EFFICIENCY CERTIFICATION — MEEC EPC SOFTWARE

17<sup>th</sup> November 2020

Marija Vujadinovic

#### **MEEC: MAIN CONCEPTS**





#### **MEEC: USER INTERFACE**





#### **MEEC: MENU STRUCTURE**





#### MEEC: INPUT SCREEN — PROJECT DATA





#### MEEC: INPUT SCREEN — BUILDING DATA





#### MEEC: INPUT SCREEN — BUILDING DATA





#### MEEC: INPUT SCREEN — BUILDING DATA





# MEEC: INPUT SCREEN — BUILDING ENVELOPE AMEEC





# MEEC: INPUT SCREEN — BUILDING ENVELOPE \_\_MEEC





# MEEC: INPUT SCREEN — BUILDING ENVELOPE AMEEC





#### MEEC: INPUT SCREEN — ZONES





















#### MEEC: RESULTS FOR THE ZONE





#### **MEEC: RESULTS FOR THE ZONE**





#### MEEC: INPUT SCREEN — HVAC WIZARD





#### MEEC: INPUT SCREEN — HVAC WIZARD





#### MEEC: INPUT SCREEN — HVAC: HEATING





#### MEEC: INPUT SCREEN — HVAC: HEATING





#### MEEC: INPUT SCREEN — HVAC: HEATING





#### MEEC: INPUT SCREEN — HVAC: DHW





#### MEEC: INPUT SCREEN — HVAC: COOLING





# MEEC: INPUT SCREEN — HVAC: VENTILATION \_\_MEEC





# MEEC: INPUT SCREEN — HVAC: RENEWABLES MEEC

























### MEEC: VARIANTS/PACKAGE OF MEASURES





# THANK YOU FOR ATTENTION!