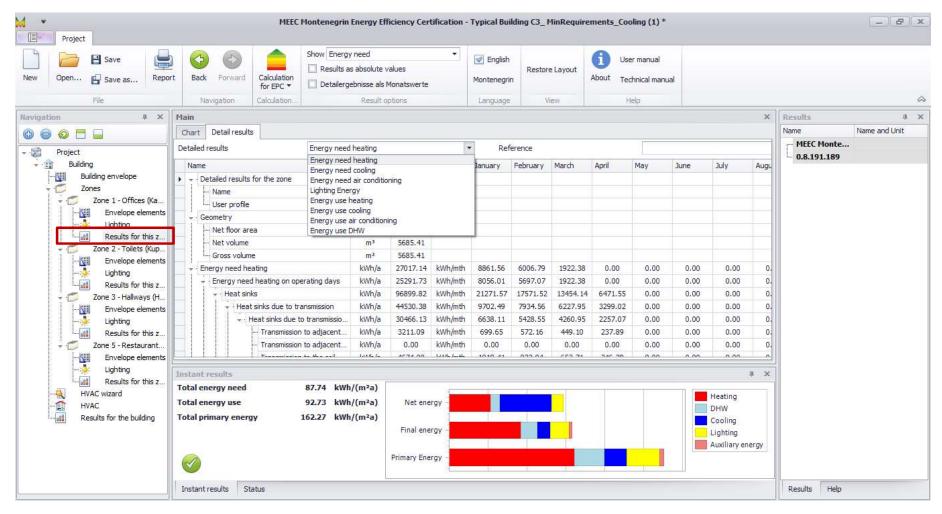

# MONTENEGRIN ENERGY EFFICIENCY CERTIFICATION — MEEC EPC SOFTWARE

17<sup>th</sup> November 2020

Marija Vujadinovic

#### **MEEC: MAIN CONCEPTS**





#### **MEEC: USER INTERFACE**





#### **MEEC: MENU STRUCTURE**





#### MEEC: INPUT SCREEN — PROJECT DATA





#### MEEC: INPUT SCREEN — BUILDING DATA





#### MEEC: INPUT SCREEN — BUILDING DATA





#### MEEC: INPUT SCREEN — BUILDING DATA





# MEEC: INPUT SCREEN — BUILDING ENVELOPE AMEEC





# MEEC: INPUT SCREEN — BUILDING ENVELOPE \_\_MEEC





# MEEC: INPUT SCREEN — BUILDING ENVELOPE AMEEC





#### MEEC: INPUT SCREEN — ZONES





















#### MEEC: RESULTS FOR THE ZONE





#### **MEEC: RESULTS FOR THE ZONE**





#### MEEC: INPUT SCREEN — HVAC WIZARD





#### MEEC: INPUT SCREEN — HVAC WIZARD





#### MEEC: INPUT SCREEN — HVAC: HEATING





#### MEEC: INPUT SCREEN — HVAC: HEATING





#### MEEC: INPUT SCREEN — HVAC: HEATING





#### MEEC: INPUT SCREEN — HVAC: DHW





#### MEEC: INPUT SCREEN — HVAC: COOLING





# MEEC: INPUT SCREEN — HVAC: VENTILATION \_\_MEEC





# MEEC: INPUT SCREEN — HVAC: RENEWABLES MEEC

























### MEEC: VARIANTS/PACKAGE OF MEASURES





# THANK YOU FOR ATTENTION!