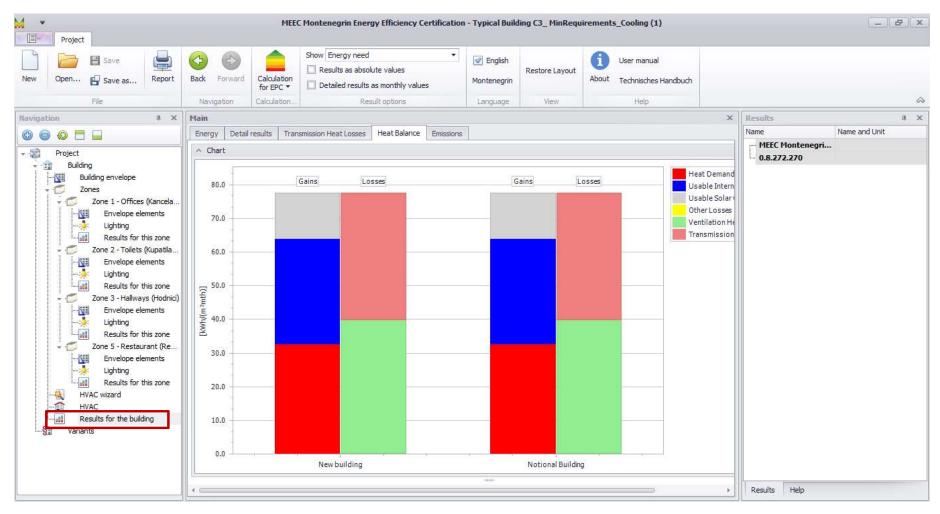

EEC: INPUT SCREEN — BUILDING DATA





#### MEEC: INPUT SCREEN — BUILDING DATA





# MEEC: INPUT SCREEN — BUILDING ENVELOPE AMEEC





# MEEC: INPUT SCREEN — BUILDING ENVELOPE \_\_MEEC





# MEEC: INPUT SCREEN — BUILDING ENVELOPE AMEEC





#### MEEC: INPUT SCREEN — ZONES





















#### MEEC: RESULTS FOR THE ZONE





#### **MEEC: RESULTS FOR THE ZONE**





#### MEEC: INPUT SCREEN — HVAC WIZARD





#### MEEC: INPUT SCREEN — HVAC WIZARD





#### MEEC: INPUT SCREEN — HVAC: HEATING





#### MEEC: INPUT SCREEN — HVAC: HEATING





#### MEEC: INPUT SCREEN — HVAC: HEATING





#### MEEC: INPUT SCREEN — HVAC: DHW





#### MEEC: INPUT SCREEN — HVAC: COOLING





# MEEC: INPUT SCREEN — HVAC: VENTILATION \_\_MEEC





# MEEC: INPUT SCREEN — HVAC: RENEWABLES MEEC

























### MEEC: VARIANTS/PACKAGE OF MEASURES





# THANK YOU FOR ATTENTION!