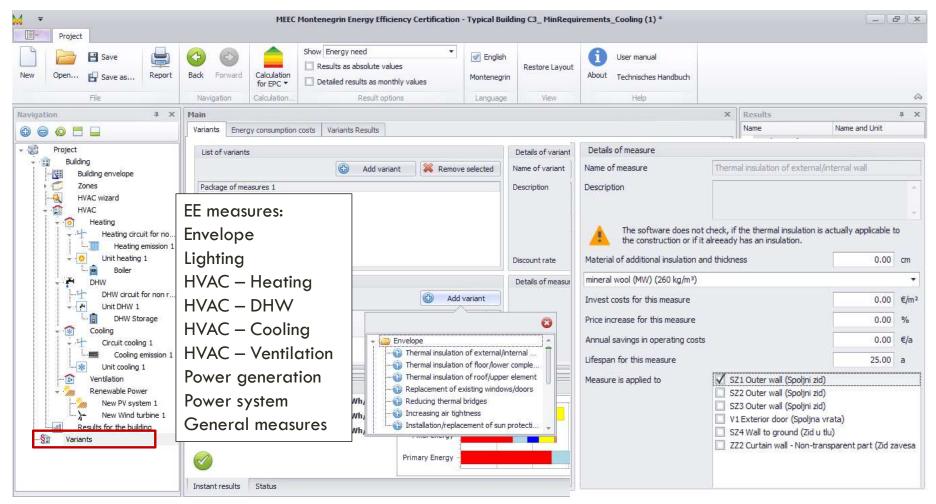

: INPUT SCREEN — BUILDING DATA





# MEEC: INPUT SCREEN — BUILDING ENVELOPE AMEEC





# MEEC: INPUT SCREEN — BUILDING ENVELOPE \_\_MEEC





# MEEC: INPUT SCREEN — BUILDING ENVELOPE AMEEC





#### MEEC: INPUT SCREEN — ZONES





















#### MEEC: RESULTS FOR THE ZONE





#### **MEEC: RESULTS FOR THE ZONE**





#### MEEC: INPUT SCREEN — HVAC WIZARD





#### MEEC: INPUT SCREEN — HVAC WIZARD





#### MEEC: INPUT SCREEN — HVAC: HEATING





#### MEEC: INPUT SCREEN — HVAC: HEATING





#### MEEC: INPUT SCREEN — HVAC: HEATING





#### MEEC: INPUT SCREEN — HVAC: DHW





#### MEEC: INPUT SCREEN — HVAC: COOLING





# MEEC: INPUT SCREEN — HVAC: VENTILATION \_\_MEEC





# MEEC: INPUT SCREEN — HVAC: RENEWABLES MEEC

























### MEEC: VARIANTS/PACKAGE OF MEASURES





# THANK YOU FOR ATTENTION!