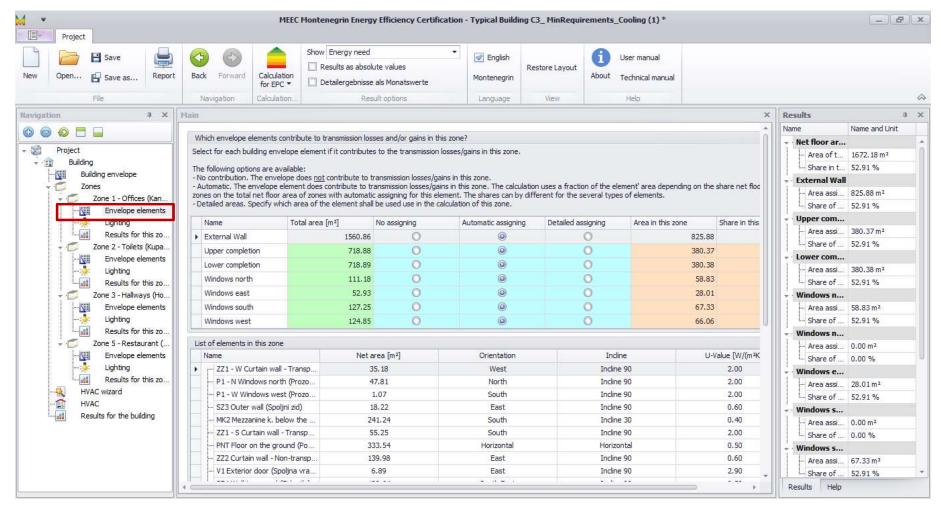

# MEEC: INPUT SCREEN — BUILDING ENVELOPE AMEEC

# MEEC: INPUT SCREEN — BUILDING ENVELOPE \_\_MEEC