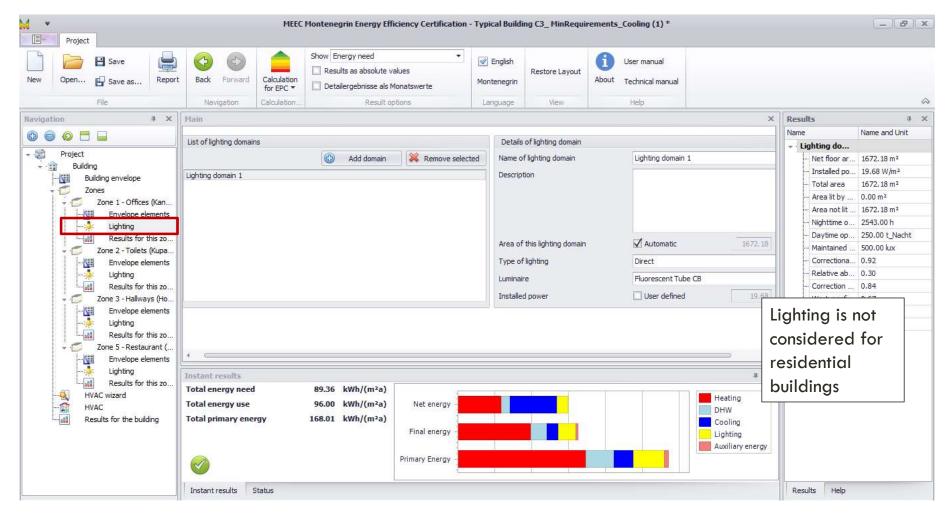

# MONTENEGRIN ENERGY EFFICIENCY CERTIFICATION — MEEC EPC SOFTWARE

17<sup>th</sup> November 2020

Marija Vujadinovic

#### **MEEC: MAIN CONCEPTS**





#### **MEEC: USER INTERFACE**





#### **MEEC: MENU STRUCTURE**





#### MEEC: INPUT SCREEN — PROJECT DATA





#### MEEC: INPUT SCREEN — BUILDING DATA





#### MEEC: INPUT SCREEN — BUILDING DATA





#### MEEC: INPUT SCREEN — BUILDING DATA





# MEEC: INPUT SCREEN — BUILDING ENVELOPE AMEEC





# MEEC: INPUT SCREEN — BUILDING ENVELOPE \_\_MEEC





# MEEC: INPUT SCREEN — BUILDING ENVELOPE AMEEC





#### MEEC: INPUT SCREEN — ZONES





















#### MEEC: RESULTS FOR THE ZONE





#### **MEEC: RESULTS FOR THE ZONE**





#### MEEC: INPUT SCREEN — HVAC WIZARD





#### MEEC: INPUT SCREEN — HVAC WIZARD





#### MEEC: INPUT SCREEN — HVAC: HEATING





#### MEEC: INPUT SCREEN — HVAC: HEATING





#### MEEC: INPUT SCREEN — HVAC: HEATING





#### MEEC: INPUT SCREEN — HVAC: DHW





#### MEEC: INPUT SCREEN — HVAC: COOLING





# MEEC: INPUT SCREEN — HVAC: VENTILATION \_\_MEEC





# MEEC: INPUT SCREEN — HVAC: RENEWABLES MEEC

























### MEEC: VARIANTS/PACKAGE OF MEASURES





# THANK YOU FOR ATTENTION!