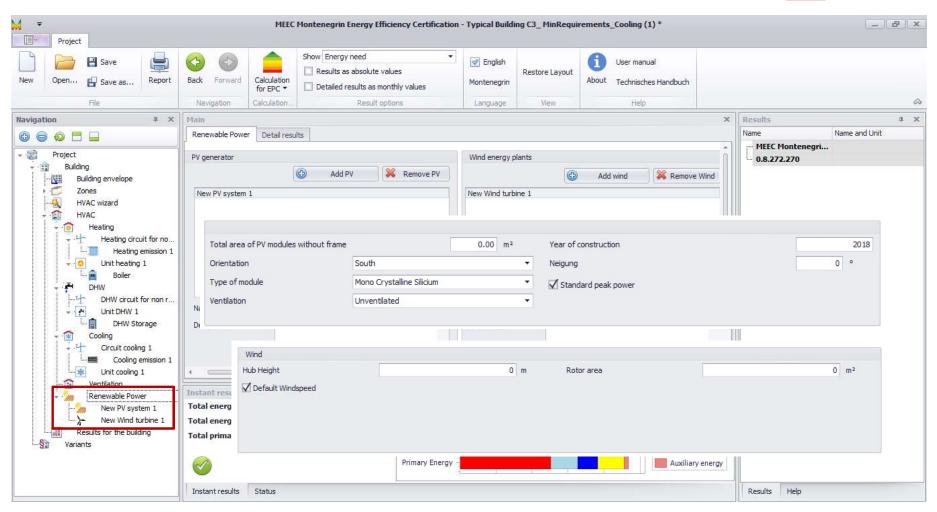

DATA





#### MEEC: INPUT SCREEN — BUILDING DATA





#### MEEC: INPUT SCREEN — BUILDING DATA





# MEEC: INPUT SCREEN — BUILDING ENVELOPE AMEEC





# MEEC: INPUT SCREEN — BUILDING ENVELOPE \_\_MEEC





# MEEC: INPUT SCREEN — BUILDING ENVELOPE AMEEC





#### MEEC: INPUT SCREEN — ZONES





















#### MEEC: RESULTS FOR THE ZONE





#### **MEEC: RESULTS FOR THE ZONE**





#### MEEC: INPUT SCREEN — HVAC WIZARD





#### MEEC: INPUT SCREEN — HVAC WIZARD





#### MEEC: INPUT SCREEN — HVAC: HEATING





#### MEEC: INPUT SCREEN — HVAC: HEATING





#### MEEC: INPUT SCREEN — HVAC: HEATING





#### MEEC: INPUT SCREEN — HVAC: DHW





#### MEEC: INPUT SCREEN — HVAC: COOLING





# MEEC: INPUT SCREEN — HVAC: VENTILATION \_\_MEEC





# MEEC: INPUT SCREEN — HVAC: RENEWABLES MEEC

























### MEEC: VARIANTS/PACKAGE OF MEASURES





# THANK YOU FOR ATTENTION!