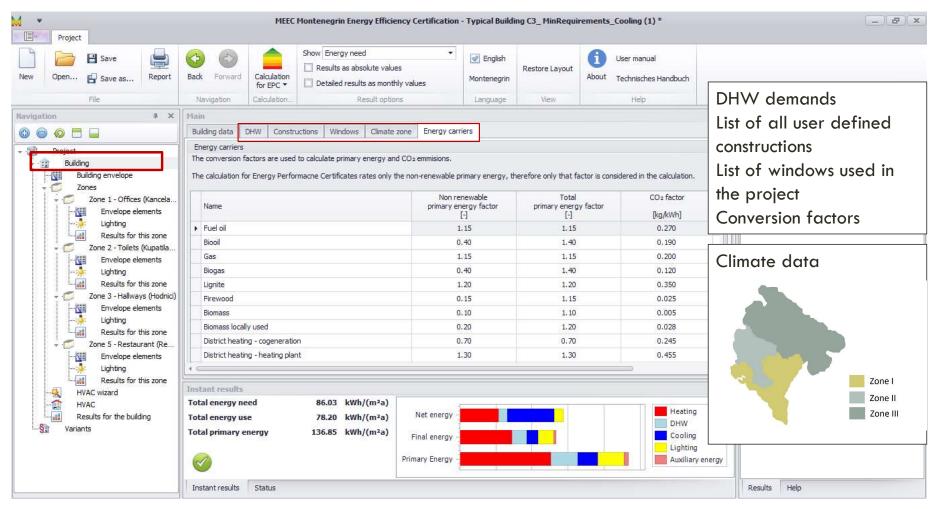

# MEEC: INPUT SCREEN — BUILDING ENVELOPE AMEEC

# MEEC: INPUT SCREEN — BUILDING ENVELOPE \_\_MEEC