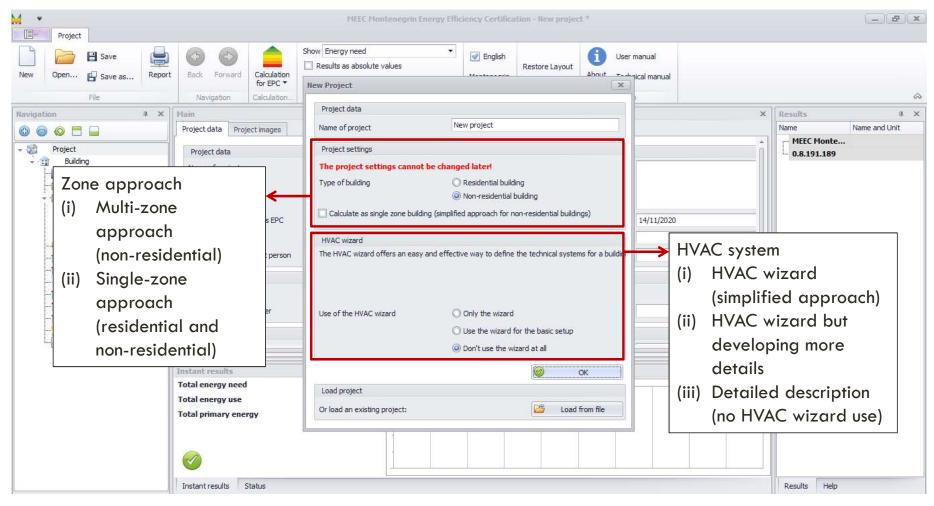

# MONTENEGRIN ENERGY EFFICIENCY CERTIFICATION — MEEC EPC SOFTWARE

17<sup>th</sup> November 2020

Marija Vujadinovic

#### **MEEC: MAIN CONCEPTS**





#### **MEEC: USER INTERFACE**





#### **MEEC: MENU STRUCTURE**





#### MEEC: INPUT SCREEN — PROJECT DATA





#### MEEC: INPUT SCREEN — BUILDING DATA





#### MEEC: INPUT SCREEN — BUILDING DATA





#### MEEC: INPUT SCREEN — BUILDING DATA





# MEEC: INPUT SCREEN — BUILDING ENVELOPE AMEEC





# MEEC: INPUT SCREEN — BUILDING ENVELOPE \_\_MEEC





# MEEC: INPUT SCREEN — BUILDING ENVELOPE AMEEC





#### MEEC: INPUT SCREEN — ZONES





















#### MEEC: RESULTS FOR THE ZONE





#### **MEEC: RESULTS FOR THE ZONE**





#### MEEC: INPUT SCREEN — HVAC WIZARD





#### MEEC: INPUT SCREEN — HVAC WIZARD





#### MEEC: INPUT SCREEN — HVAC: HEATING





#### MEEC: INPUT SCREEN — HVAC: HEATING





#### MEEC: INPUT SCREEN — HVAC: HEATING





#### MEEC: INPUT SCREEN — HVAC: DHW