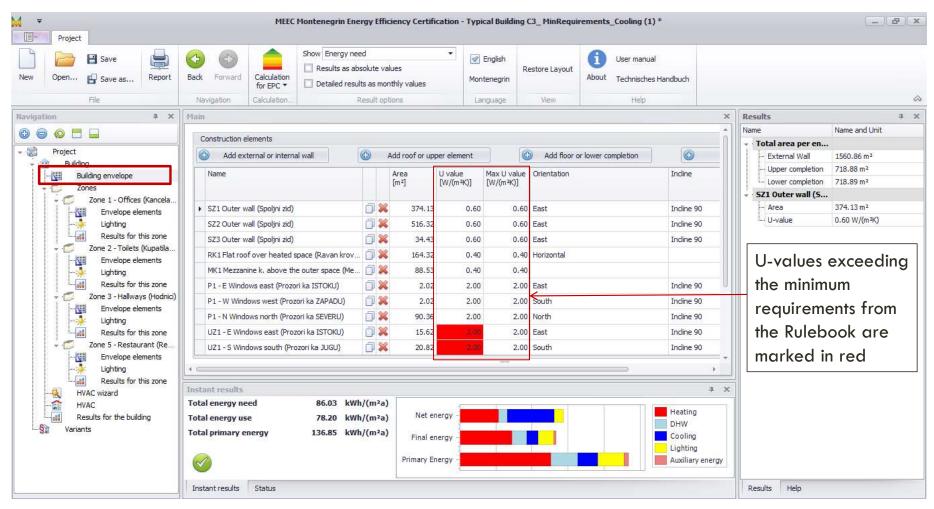

# MEEC: INPUT SCREEN — BUILDING ENVELOPE AMEEC

# MEEC: INPUT SCREEN — BUILDING ENVELOPE \_\_MEEC