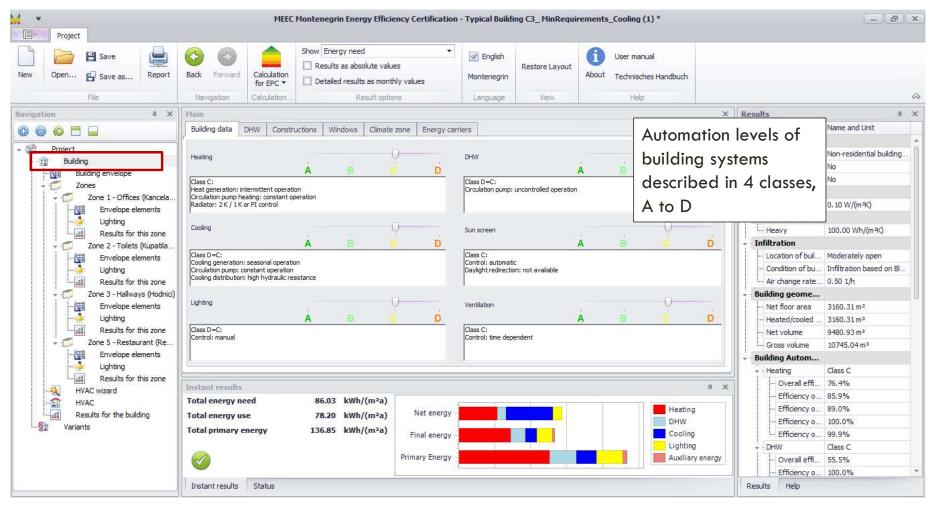

# MONTENEGRIN ENERGY EFFICIENCY CERTIFICATION — MEEC EPC SOFTWARE

17<sup>th</sup> November 2020

Marija Vujadinovic

#### **MEEC: MAIN CONCEPTS**





#### **MEEC: USER INTERFACE**





#### **MEEC: MENU STRUCTURE**





#### MEEC: INPUT SCREEN — PROJECT DATA





#### MEEC: INPUT SCREEN — BUILDING DATA





#### MEEC: INPUT SCREEN — BUILDING DATA





#### MEEC: INPUT SCREEN — BUILDING DATA





# MEEC: INPUT SCREEN — BUILDING ENVELOPE AMEEC





# MEEC: INPUT SCREEN — BUILDING ENVELOPE \_\_MEEC





# MEEC: INPUT SCREEN — BUILDING ENVELOPE AMEEC





#### MEEC: INPUT SCREEN — ZONES





















#### MEEC: RESULTS FOR THE ZONE





#### **MEEC: RESULTS FOR THE ZONE**





#### MEEC: INPUT SCREEN — HVAC WIZARD





#### MEEC: INPUT SCREEN — HVAC WIZARD





#### MEEC: INPUT SCREEN — HVAC: HEATING





#### MEEC: INPUT SCREEN — HVAC: HEATING





#### MEEC: INPUT SCREEN — HVAC: HEATING





#### MEEC: INPUT SCREEN — HVAC: DHW





#### MEEC: INPUT SCREEN — HVAC: COOLING





# MEEC: INPUT SCREEN — HVAC: VENTILATION \_\_MEEC





# MEEC: INPUT SCREEN — HVAC: RENEWABLES MEEC

























### MEEC: VARIANTS/PACKAGE OF M